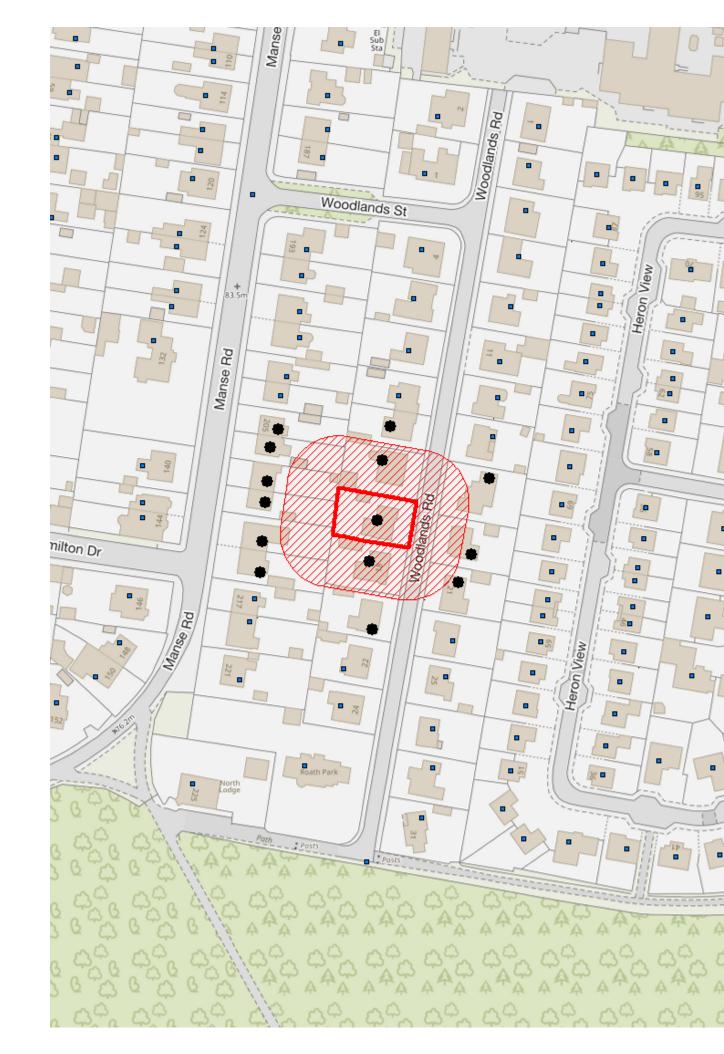

**Application Number:** 23/01170/FUL

## **Neighbours Notified at:**

19 Woodlands Road, Motherwell, North Lanarkshire, ML1 2PX
21 Woodlands Road, Motherwell, North Lanarkshire, ML1 2PX
20 Woodlands Road, Motherwell, North Lanarkshire, ML1 2PX
17 Woodlands Road, Motherwell, North Lanarkshire, ML1 2PX
12 Woodlands Road, Motherwell, North Lanarkshire, ML1 2PX
215 Manse Road, Motherwell, North Lanarkshire, ML1 2PY
213 Manse Road, Motherwell, North Lanarkshire, ML1 2PY
211 Manse Road, Motherwell, North Lanarkshire, ML1 2PY
209 Manse Road, Motherwell, North Lanarkshire, ML1 2PY
207 Manse Road, Motherwell, North Lanarkshire, ML1 2PY
205 Manse Road, Motherwell, North Lanarkshire, ML1 2PY
18 Woodlands Road, Motherwell, North Lanarkshire, ML1 2PX
18 Woodlands Road, Motherwell, North Lanarkshire, ML1 2PX