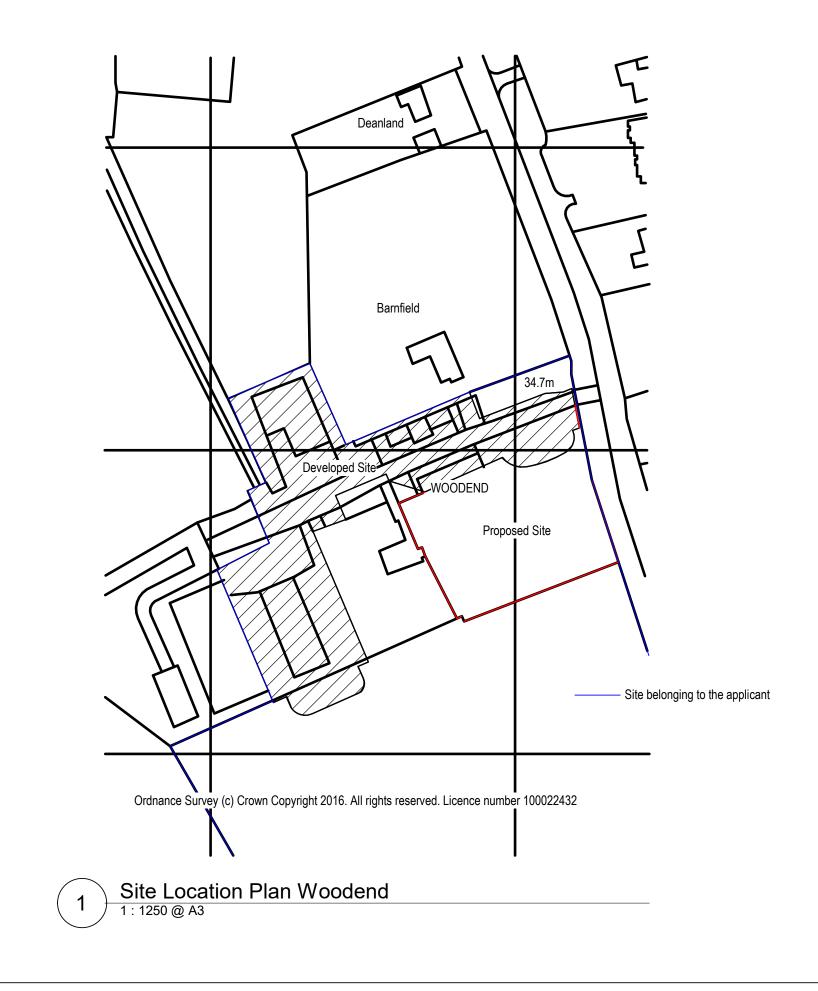

| 1         | Revise                                      | d Site Plan Line        |                           |                 |                                           | 06/11/23 |
|-----------|---------------------------------------------|-------------------------|---------------------------|-----------------|-------------------------------------------|----------|
| <br>rev   | descript                                    | tion                    |                           |                 | drawn checked                             | date     |
| <br>revis | ions                                        |                         |                           |                 |                                           |          |
| statu     | IS:                                         | PLANNIN                 | G                         |                 |                                           |          |
| reas      | on for iss                                  | ue: S0 - INITI          | AL STAT                   | rus             |                                           |          |
|           | drawing is  <br>drawing is  <br>for constru |                         | e Copyright,<br>NING PURP | Designs ann     | d Patents Act 1988.<br>⁄ and is not to be |          |
|           |                                             |                         | ) Û                       |                 |                                           |          |
|           |                                             | Essex Office: Avalo     | en House, 45 Ta           | illon Road,Bren | twood CM13 1TG                            |          |
|           | www.mtm-vis                                 | sion.com                | email: info@mti           | m-vision.com    | phone : +44 (0) 1277 715                  | 938      |
| clien     | ıt:                                         | ANDREW                  | / DAVIS                   |                 |                                           |          |
|           |                                             |                         |                           |                 |                                           |          |
| proje     | ect:                                        | WOODEN<br>LANE, BF      |                           |                 | E WARLEY HA                               | LL       |
| title:    |                                             | Site Plan<br>As Existir | g                         |                 |                                           |          |
| scale     | ə:                                          | 1 : 1250                | @ A:                      | 3               |                                           |          |
| date      | :                                           | 27/09/23                |                           |                 |                                           |          |
| draw      | /n:                                         | SH                      |                           |                 |                                           |          |
| chec      | ked:                                        | MB                      |                           |                 |                                           |          |
|           | ame:                                        | originator: zon         | e. level.                 | type: r         | ole: dwa number:                          | revision |

PR00191 - MTM - ZZ - XX - DR - A - 03001 P1

MTM Vision project no: PR00191