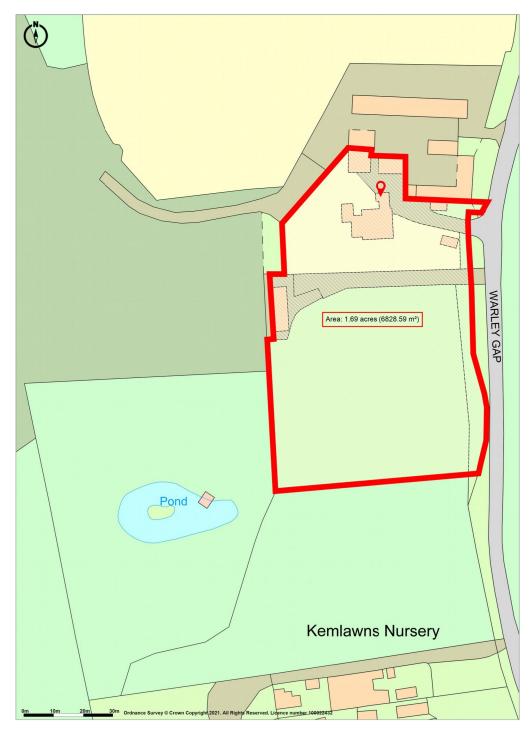

Ordnance Survey Crown Copyright 2021. All rights reserved. Licence number 100022432.
Plotted Scale - 1:1250. Paper Size – A4

Notes: This drawing is based upon HB Surveys Drawing No: 1563/07. 1. Levels are related to the O.S. National GPS network. Do not scale off this drawing. All dimensions to be checked onsite REVISIONS CLIENT Madelein and Hennie Van De Merwe PROJECT Pump Farmhouse, Warley: Proposed Alterations DRAWING TITLE SIZE & SCALE A3 1:1250 DATE March 2023 2022/79

JOB NUMBER DRAWING NO. 2022/79/13

REVISION

cbarchitecture The Studio 47 Colchester Road West Bergholt CO6 3JQ m. 07970 097417 e. chrisbetts@cbarchitecture.co.uk