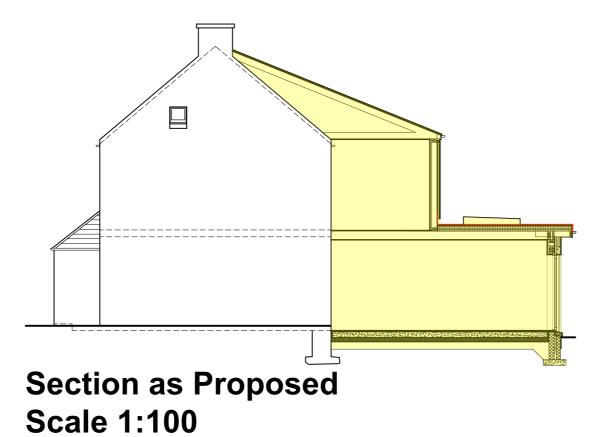

Alterations to
6 Midbank Street
Strathmiglo - KY14 7QU

Elevations as Existing and Proposed and Proposed Section

Discrete 1:100

Date. June 2023

Drawing No. PP05A