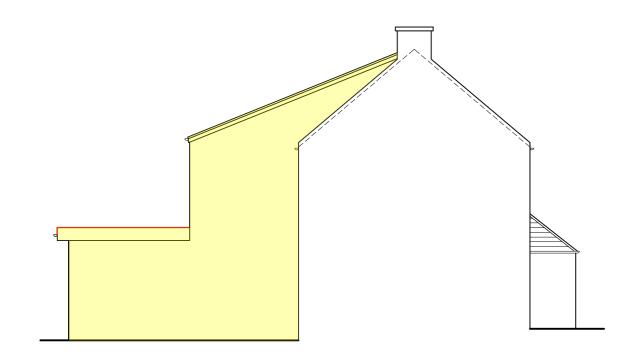

**SW Elevation as Existing Scale 1:100** 



**SE Elevation as Existing Scale 1:100** 



NE Elevation as Existing Scale 1:100



NW Elevation as Existing Scale 1:100



**SW Elevation as Proposed Scale 1:100** 



SE Elevation as Proposed Scale 1:100



NE Elevation as Proposed Scale 1:100



**NW Elevation as Proposed Scale 1:100** 



## **List of Proposed Materials.**

- Window/Doors to be brown uPVC to match existing house.
- Off white render.
- Sarnafil flat roof. Grey Colour
- Slate pitched roof to match existing (reusing slates where possible).
- uPVC gutters and downpipes to match existing house.
- Timber fascias and soffits to match existing house



Alterations to
6 Midbank Street
Strathmiglo - KY14 7QU

Elevations as Existing and Proposed and Proposed Section

Discrete 1:100

Date. June 2023

Drawing No. PP05A