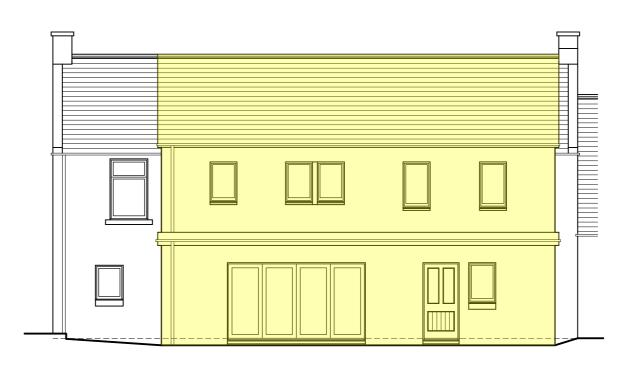

**SW Elevation as Existing Scale 1:100** 



**SE Elevation as Existing Scale 1:100** 



NE Elevation as Existing Scale 1:100



NW Elevation as Existing Scale 1:100



**SW Elevation as Proposed Scale 1:100** 



SE Elevation as Proposed Scale 1:100



NE Elevation as Proposed Scale 1:100



**NW Elevation as Proposed Scale 1:100** 



## **List of Proposed Materials.**

- Window/Doors to be brown uPVC to match existing house.
- Off white render.
- Sarnafil flat roof. Grey Colour
- Slate pitched roof to match existing (reusing slates where possible).
- uPVC gutters and downpipes to match existing house.
- Timber fascias and soffits to match existing house



Alterations to
6 Midbank Street
Strathmiglo - KY14 7QU

Elevations as Existing and Proposed and Proposed Section

Discrete 1:100

Date. June 2023

Drawing No. PP05A