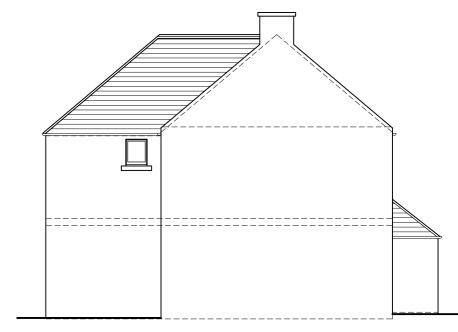

**SW Elevation as Existing Scale 1:100** 



**SE Elevation as Existing Scale 1:100** 



NE Elevation as Existing Scale 1:100



NW Elevation as Existing Scale 1:100



**SW Elevation as Proposed Scale 1:100** 



SE Elevation as Proposed Scale 1:100



NE Elevation as Proposed Scale 1:100



**NW Elevation as Proposed Scale 1:100** 



## **List of Proposed Materials.**

- Window/Doors to be brown uPVC to match existing house.
- Off white render.
- Sarnafil flat roof. Grey Colour
- Slate pitched roof to match existing (reusing slates where possible).
- uPVC gutters and downpipes to match existing house.
- Timber fascias and soffits to match existing house



Alterations to
6 Midbank Street
Strathmiglo - KY14 7QU

Elevations as Existing and Proposed and Proposed Section

Discrete 1:100

Date. June 2023

Drawing No. PP05A