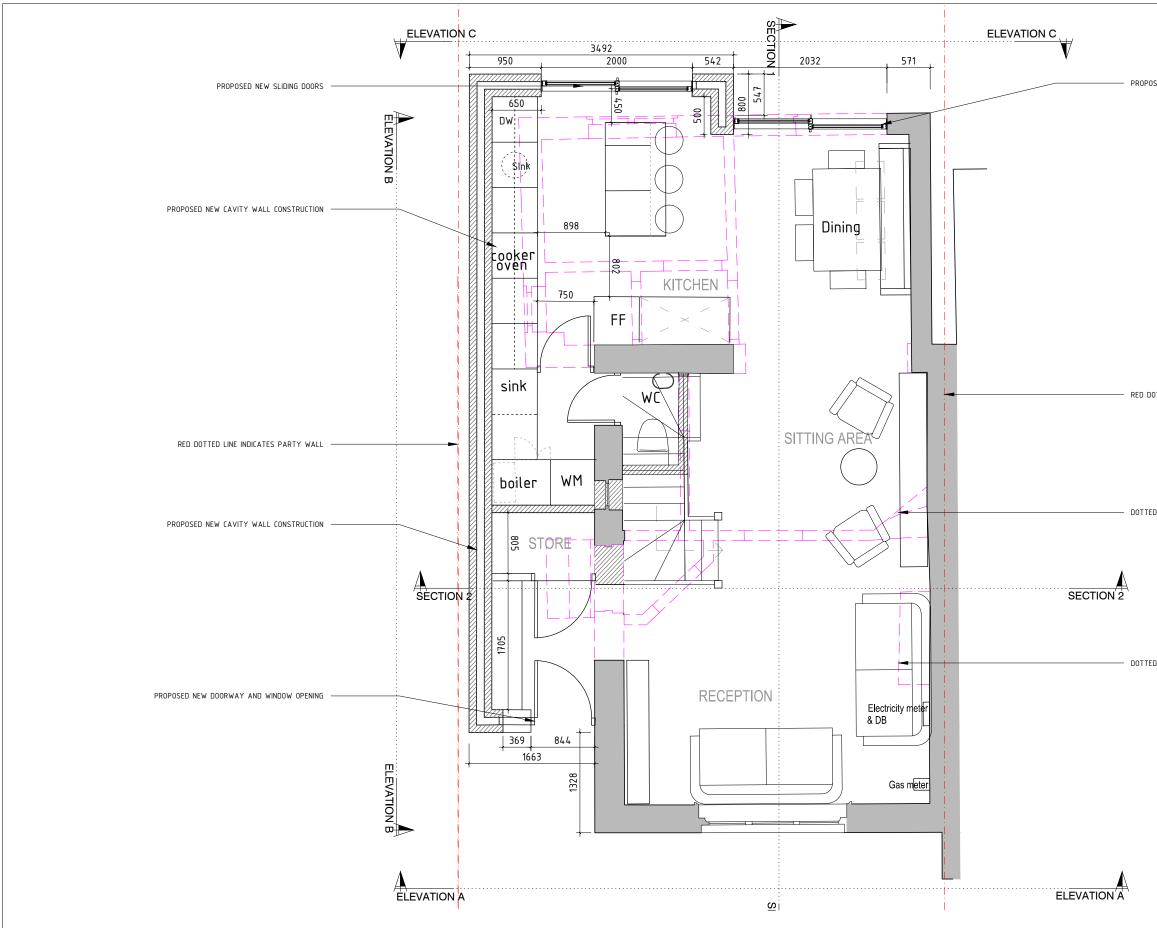

## PROPOSED GROUND FLOOR PLAN

|                                                                                                                                                                                                                                                                                                                        | STATUS: PLANNING    |          |            |          |  |  | NOTES: | scale: 1:50 @ A3 |                        |  |  |  |  |  |  |
|------------------------------------------------------------------------------------------------------------------------------------------------------------------------------------------------------------------------------------------------------------------------------------------------------------------------|---------------------|----------|------------|----------|--|--|--------|------------------|------------------------|--|--|--|--|--|--|
| COPYRIGHT RESERVED BY MAC AN BAIRD LTD T/A RATIO3                                                                                                                                                                                                                                                                      | Description         | Revision | Date       | Drawn By |  |  |        |                  | 0m 0.5m 1m 15m 2m 2.5m |  |  |  |  |  |  |
| COPYINGHT RESERVED BY MAC AN BAIRD LTD T/A RATIO3<br>DO NOT SCALE THIS DRAWING<br>DO NOT SCALE THIS DRAWING FOR ANY PURPOSE OTHER THAN<br>DEFINED BY THE DRAWING STATUS<br>CONTACTION TO (HECK ALL DIMENSIONS ON SITE PRIOR TO<br>COMMENCEMPT OF WORKS, ANY DISCREPANCIES TO BE<br>RAISED WITH THE RATIO3 IMMEDIATELY. | ISSUED FOR PLANNING | A        | 20.10.2023 | RATI03   |  |  |        |                  |                        |  |  |  |  |  |  |

PROPOSED NEW SLIDING DOORS

RED DOTTED LINE INDICATES PARTY WALL

## - DOTTED LINE INDICATES EXISTING CHIMNEY TO BE REMOVED

- DOTTED LINE INDICATES EXISTING CHIMNEY TO BE REMOVED

|                    | PROJECT DETAILS:                       |                    |                 |                    |  |  |  |  |
|--------------------|----------------------------------------|--------------------|-----------------|--------------------|--|--|--|--|
|                    | Client<br>SIMON WARD                   |                    |                 |                    |  |  |  |  |
|                    | 6 BEECH ROAD, EPSOM, KT17 4NH          |                    |                 |                    |  |  |  |  |
| R/HUS              | Drawing<br>PROPOSED GROUND FLOOR FLOOR |                    |                 |                    |  |  |  |  |
| DES GN:COST:MANAGE | <sup>Scale</sup><br>1:50 @ A3          | Date<br>10.10.2023 | Job no.<br>1032 | Drawing no.<br>101 |  |  |  |  |