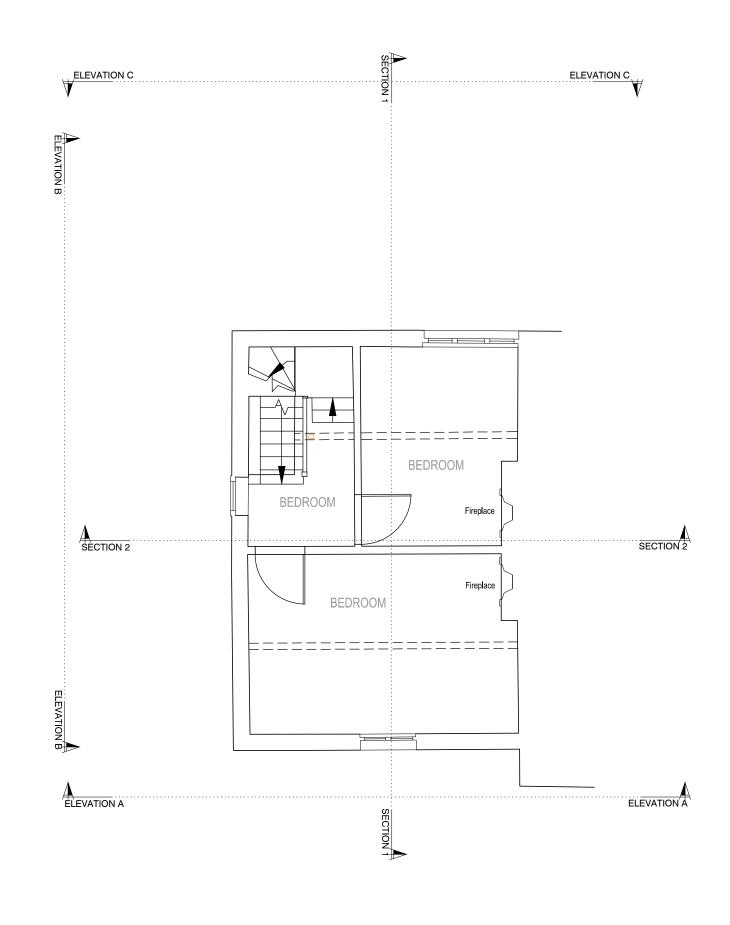

## EXISTING FIRST FLOOR PLAN SCALE 1:50

|                            | STATUS: PLANNING      |              |          |  |  | NOTES: | SCALE: 1:50 @ A3       |  |                      | PROJECT DETAILS:                     |
|----------------------------|-----------------------|--------------|----------|--|--|--------|------------------------|--|----------------------|--------------------------------------|
| DO NOT SCALE THIS DRAWING. | Description Revi      | sion Date    | Drawn By |  |  |        | 0m .5m 1m 1.5m 2m 2.5m |  | RATIO3               | Client<br>SIMON WARD                 |
|                            | ISSUED FOR PLANNING A | A 10.10.2023 | RATIO3   |  |  |        |                        |  |                      | 6 BEECH ROAD, EPSOM, KT17 4NH        |
|                            |                       |              |          |  |  |        |                        |  |                      | Drawing<br>Existing First Floor Plan |
|                            |                       |              |          |  |  |        |                        |  | DES GN: COST: MANAGE | Scale Date Job no. Drawing no.       |