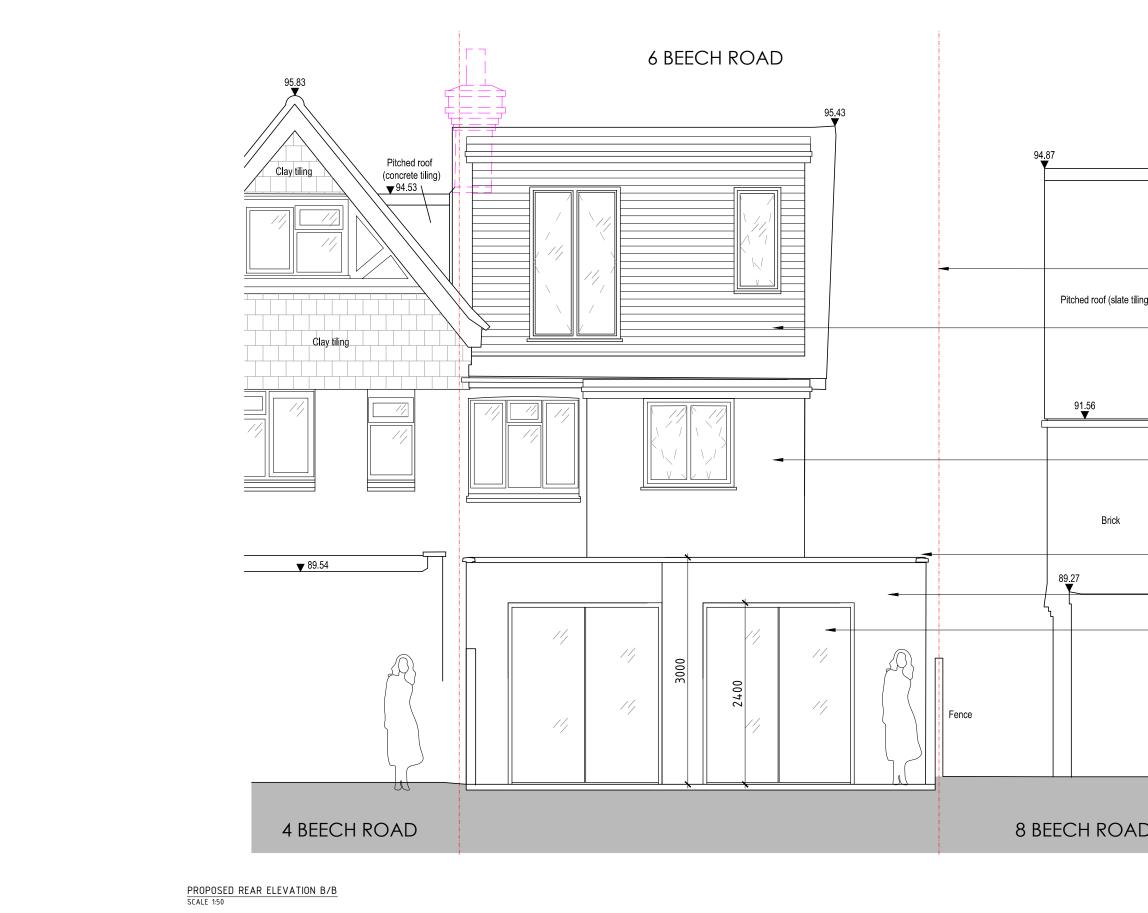

|        | •<br>•<br>•<br>•<br>•<br>•<br>•<br>•<br>•<br>•<br>•<br>•<br>•<br>•<br>•<br>•<br>•<br>•<br>•                            | ₿ |
|--------|------------------------------------------------------------------------------------------------------------------------|---|
| g)     | RED DOTTED LINE INDICATES PARTY WALL                                                                                   |   |
|        | PROPOSED DORMER FINISH<br>TO MATCH EXITING TILED ROOF                                                                  |   |
|        | PLASTERED FINISH                                                                                                       |   |
|        | <ul> <li>PROPOSED FLAT ROOF PARAPET</li> <li>/ COPING STONE</li> <li>REAR EXTENSION TO BE PLASTERED</li> </ul>         |   |
|        | PROPOSED GLASS SLIDING DOORS                                                                                           |   |
| D      |                                                                                                                        |   |
| RATIO3 | PROJECT DETAILS:<br>Client<br>SIMON WARD<br>Job<br>6 BEECH ROAD, EPSOM, KT17 4NH<br>Draving<br>Proposed Rear Elevation |   |
|        | Scale Job no. Drawing no.<br>1:100 @ A3 10.10.2023 1032 202                                                            |   |