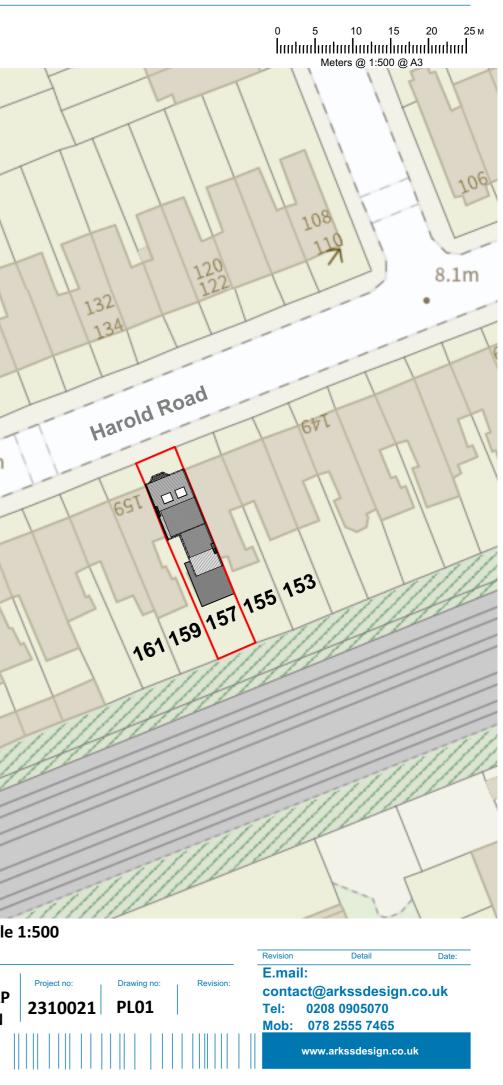

## LOCATION MAP scale 1:1250

RKSS Design Studio

**BLOCK PLAN scale 1:500** 

**COPYRIGHT:** The contents of this drawing may not be reproduced in whole or in part without express written consent of ARKSS Design Limited.

PLANNING ISSUE Scale: 1:500, 1:1250

Date: OCT 2023

Drawing Title: Project Title: PROPOSED LOFT CONVERSION AT 157 HARLOD ROAD LONDON E13 0SF LOCATION MAP & BLOCK PLAN r, Clements Court, Unit 13 First Floor, Cle 13-14 Clements Lane,