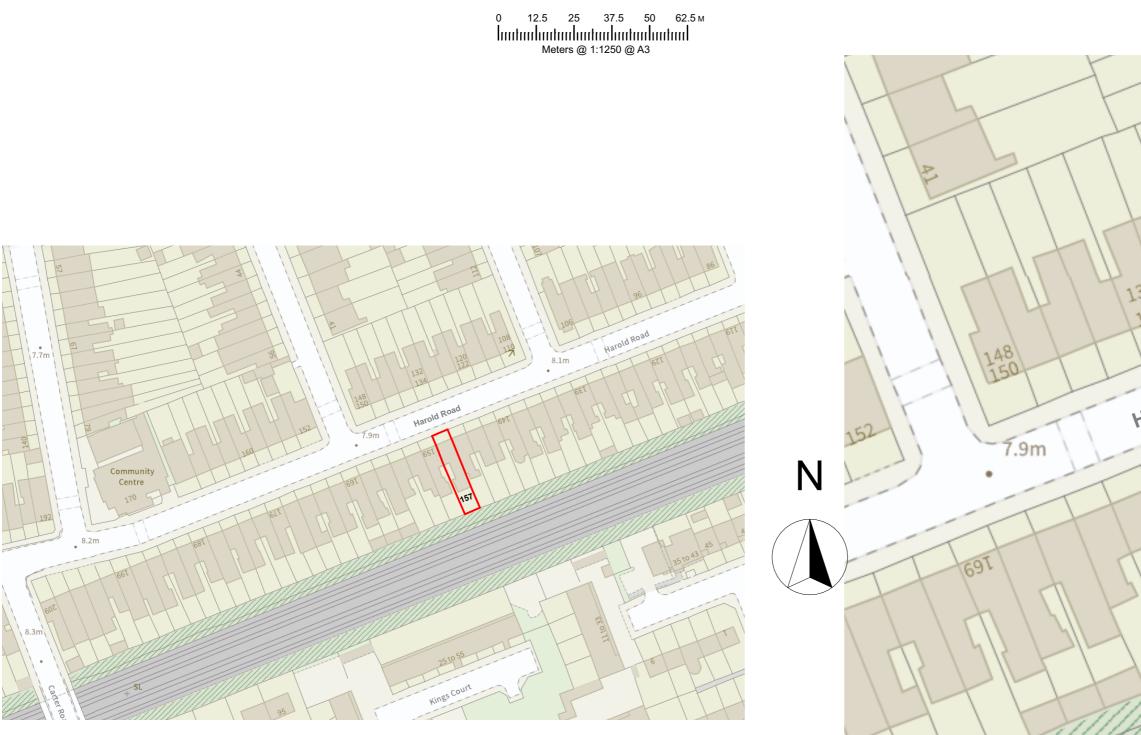

## LOCATION MAP scale 1:1250

RKSS Design Studio

**BLOCK PLAN scale 1:500** 

**COPYRIGHT:** The contents of this drawing may not be reproduced in whole or in part without express written consent of ARKSS Design Limited.

PLANNING ISSUE Scale: 1:500, 1:1250

Date: OCT 2023

Drawing Title: Project Title: PROPOSED LOFT CONVERSION AT 157 HARLOD ROAD LONDON E13 0SF LOCATION MAP & BLOCK PLAN r, Clements Court, Unit 13 First Floor, Cle 13-14 Clements Lane,