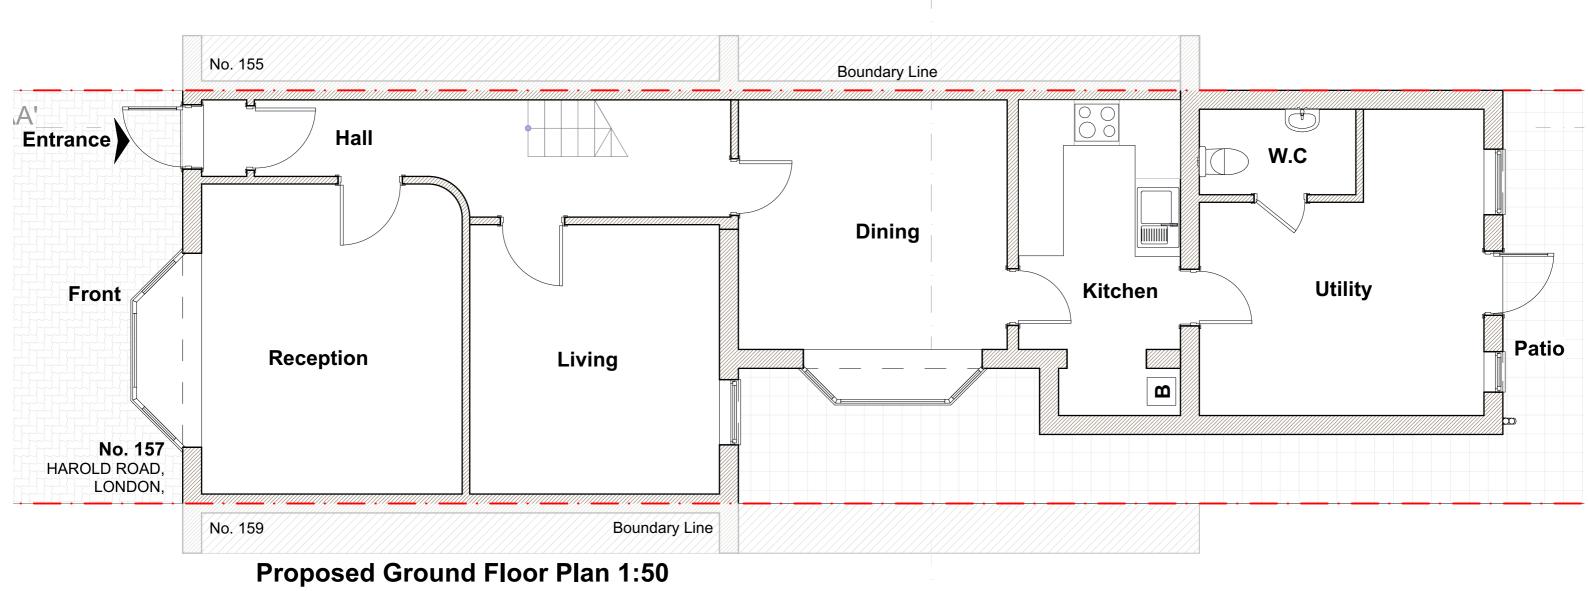

PLANNING ISSUE

Scale: 1:50@A3

Date: OCT 2023

PROPOSED LOFT CONVERSION AT 157 HARLOD ROAD LONDON E13 0SF

PROPOSED PLAN

Project no: Drawing no: PL05

E.mail: contact@a

Revision