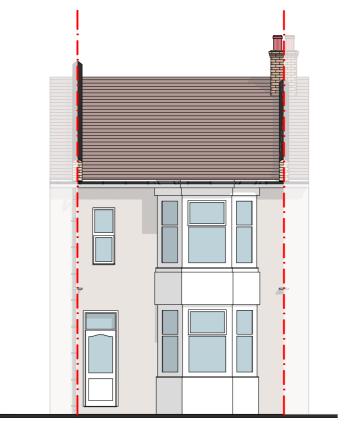

**Existing Front Elevation 1:100** 

**Existing Rear Elevation 1:100** 

**Existing Flank Elevation 1:100** 

**Existing Flank Elevation 1:100** 

COPYRIGHT: The contents of this drawing may not be reproduced in whole or in part without express written consent of ARKSS Design Limited.