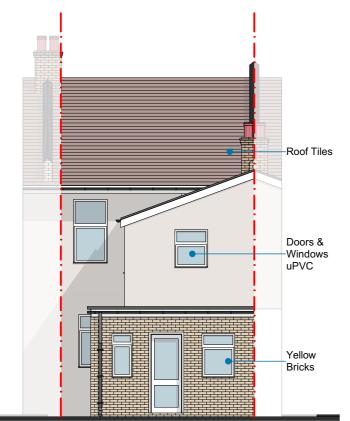

**Existing Front Elevation 1:100** 

**Existing Rear Elevation 1:100** 

**Existing Flank Elevation 1:100** 

**Existing Flank Elevation 1:100** 

COPYRIGHT: The contents of this drawing may not be reproduced in whole or in part without express written consent of ARKSS Design Limited.