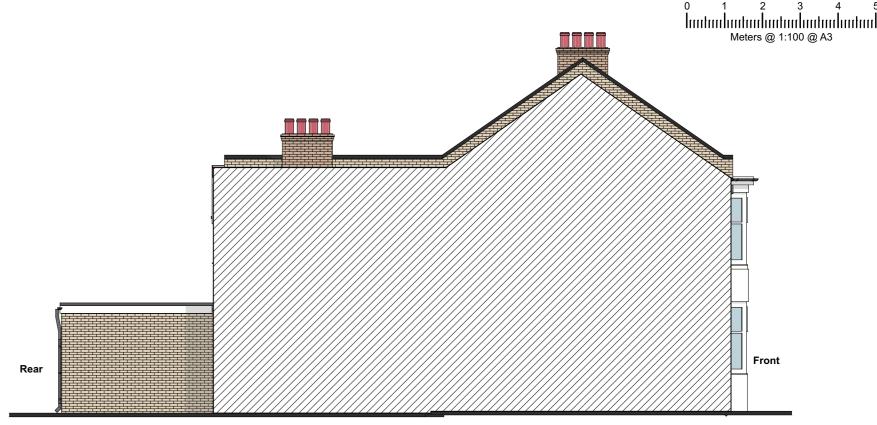

**Existing Front Elevation 1:100** 

**Existing Rear Elevation 1:100** 

**Existing Flank Elevation 1:100** 

**Existing Flank Elevation 1:100** 

COPYRIGHT: The contents of this drawing may not be reproduced in whole or in part without express written consent of ARKSS Design Limited.