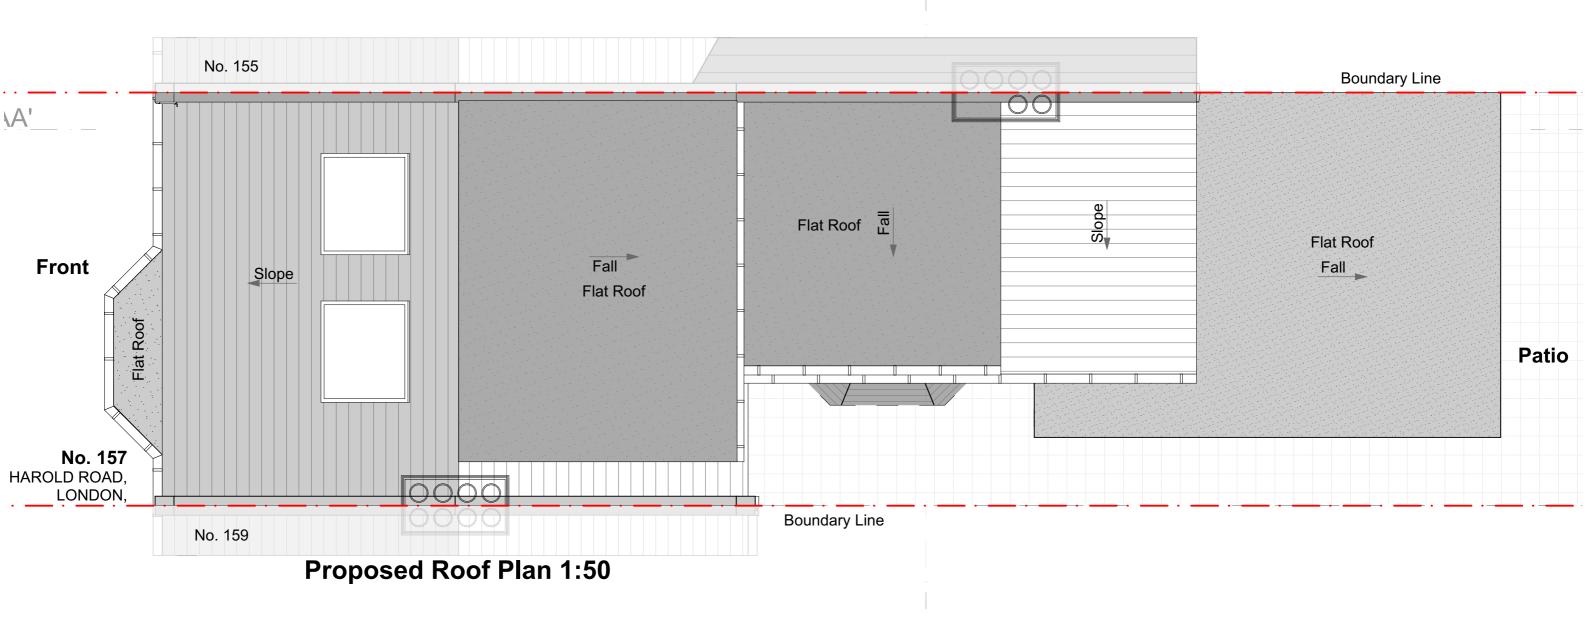

PLANNING ISSUE

Scale: 1:50@A3

Date: OCT 2023

PROPOSED LOFT CONVERSION AT 157 HARLOD ROAD LONDON E13 0SF

PROPOSED PLAN

Project no: Drawing no: Re
2310021 PL08

E.mail: contact@arkssdesign.co.uk

Tel: 0208 0905070 Mob: 078 2555 7465