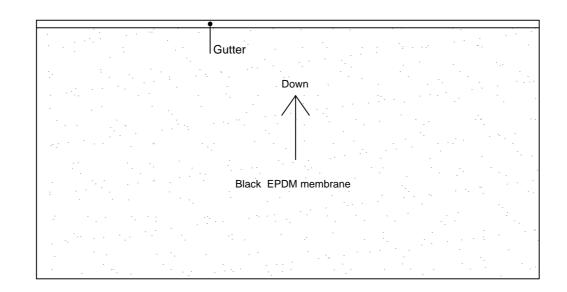

Rainwater system installed to the rear of the building.

Windows & Doors to be grey Upvc double glazed,

| Grey Composite<br>wall panels |     |      |      |     |
|-------------------------------|-----|------|------|-----|
|                               | Win | Door | Door | Win |

Grey Composite Rear(SW) Elevation

Rear(SE) Elevation

Floor to be constructed from 150mm x 50mm joists & insulation boards fitted in between, 22mm chipboard flooring.

Roof to be constructed from 195mm x 45mm C24 trusses, finish to be EPDM membrane, Insulation boards fitted between the rafters,