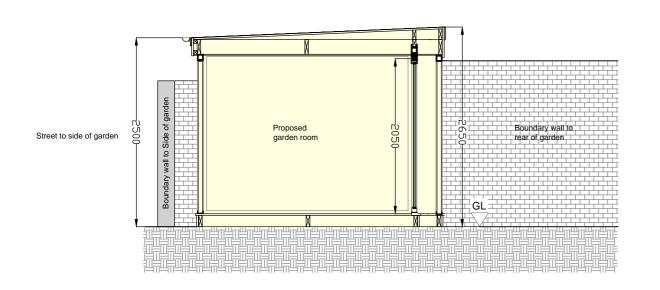

Room Specification

Room Size: 3000 x 4000mm Canopy Size: 2500 x 3000mm Room Colour: Dark Grey

Walls are Dark grey composite wall panels(insulated).

tapered firing timbers fitted to create a run for water.

Grey Composite Rear(SW) Elevation

Rear(SE) Elevation

Floor to be constructed from 150mm x 50mm joists & insulation boards fitted in between, 22mm chipboard flooring.

Roof to be constructed from 195mm x 45mm C24 trusses, finish to be EPDM membrane, Insulation boards fitted between the rafters,