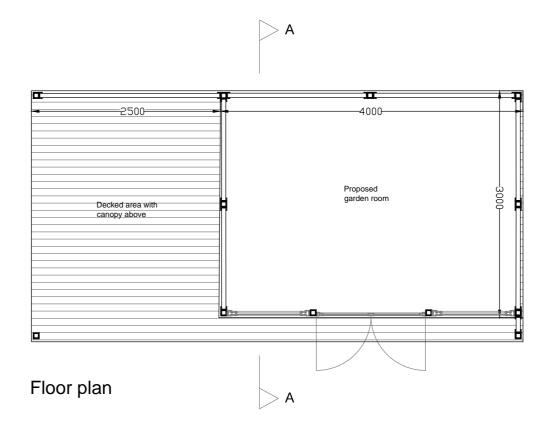

Room Specification

Room Size: 3000 x 4000mm Canopy Size: 2500 x 3000mm Room Colour: Dark Grey

Walls are Dark grey composite wall panels(insulated).

tapered firing timbers fitted to create a run for water.