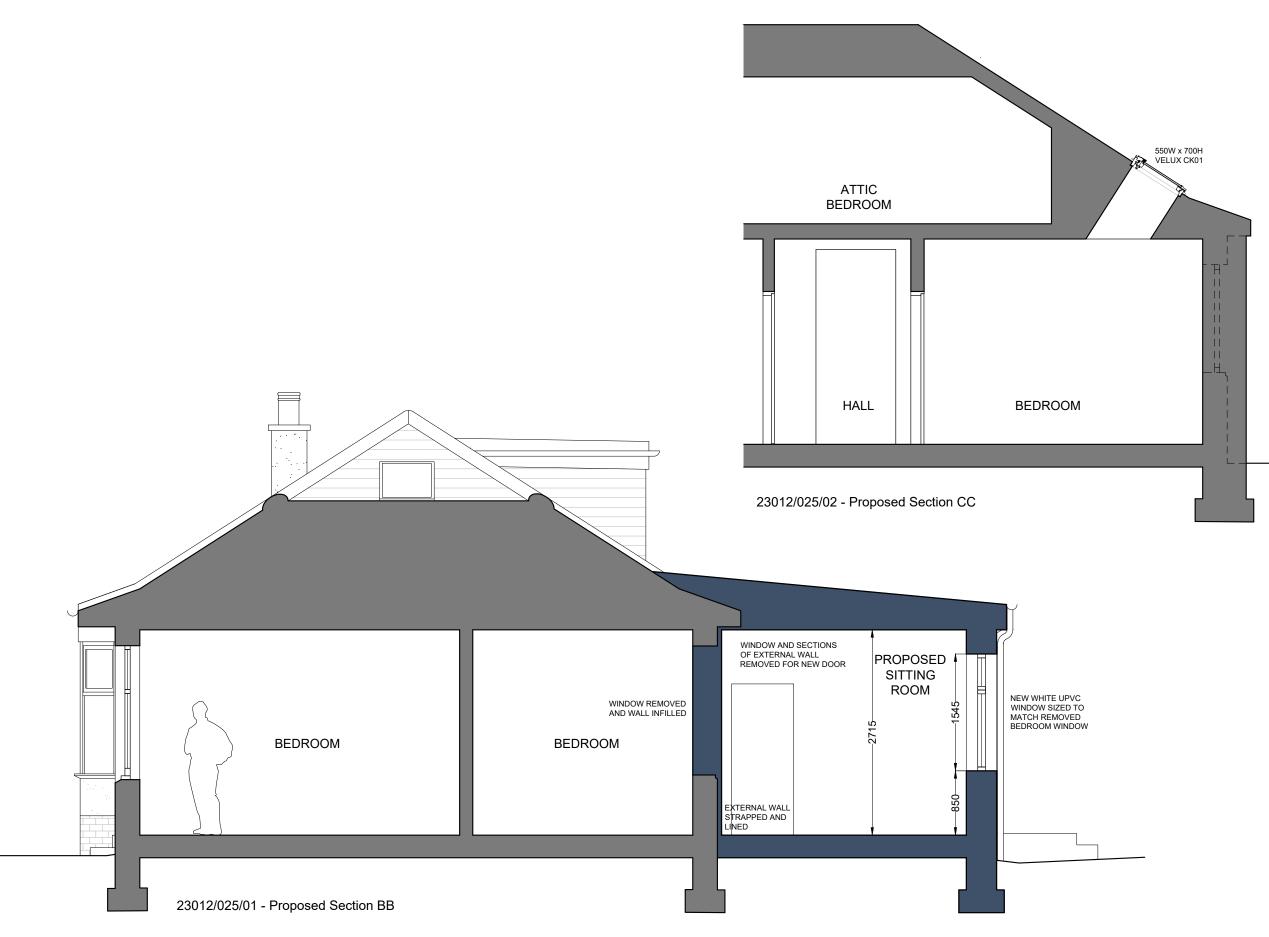

DRAWING STATUS: PLANNING APPLICATION

Rev C - 26/10/23 - Velux window code / size updated. Section CC updated Rev B - 12/10/23 - Section CC added

Rev A - 19/09/23 - Extension rear window design revised.

REVISIONS:

KA9 2JN

DRAWING TITLE:

Proposed Section BB

DRAWING NUMBER: 23012/25.C

SCALE: 1:50 at A3
DATE: August 2023

WHEN PRINTING FROM PDF THIS LINE SHOULD MEASURE 50mm