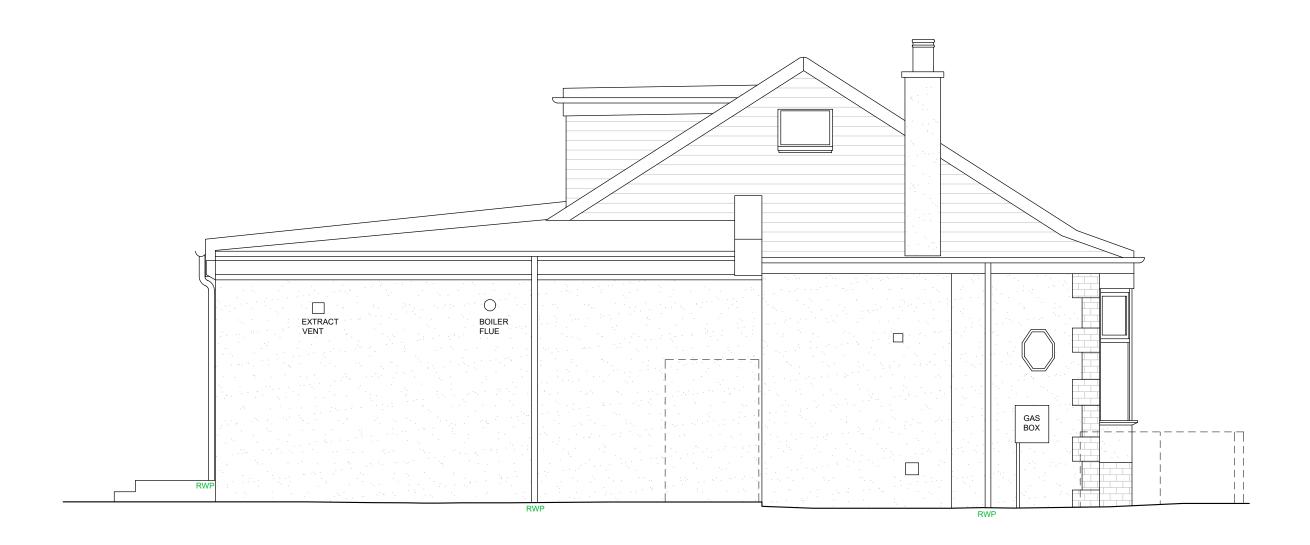

Proposed Alterations and Extension 4 Hillside Crescent, Prestwick, KA9 2JN

DRAWING TITLE:

Existing Side Elevation South West

DRAWING NUMBER: SCALE: 1:50 at A3 DATE: August 2023

10 20 30 40 50