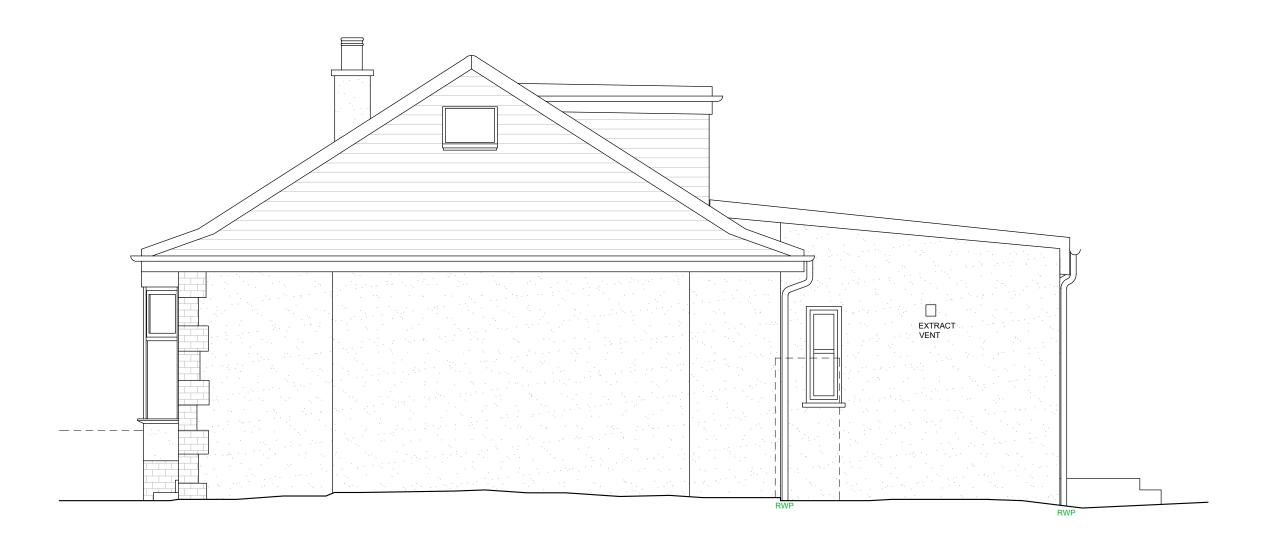

Proposed Alterations and Extension 4 Hillside Crescent, Prestwick, KA9 2JN

DRAWING TITLE:

Existing Side Elevation North East

DRAWING NUMBER: 23012/13

SCALE: 1:50 at A3 DATE: August 2023