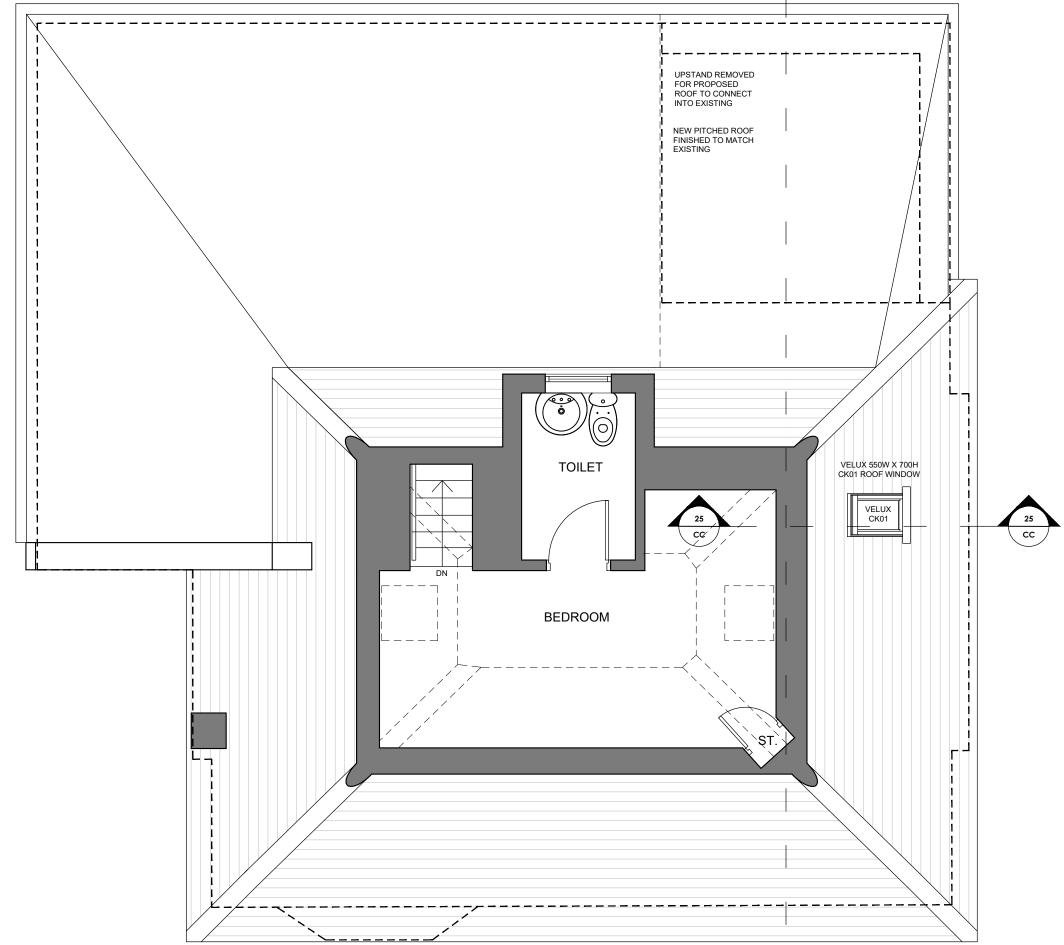

## CLIENT: Mrs Winthrop

PROJECT TITLE: Proposed Alterations and Extension 4 Hillside Crescent, Prestwick, KA9 2JN

DRAWING TITLE: Proposed First Floor Plan

Rev B - 26/10/23 - Velux window code / size updated

Rev A - 12/10/23 - Velux window added to the existing ground floor Bedroom. Building footprint indicated in broken lines