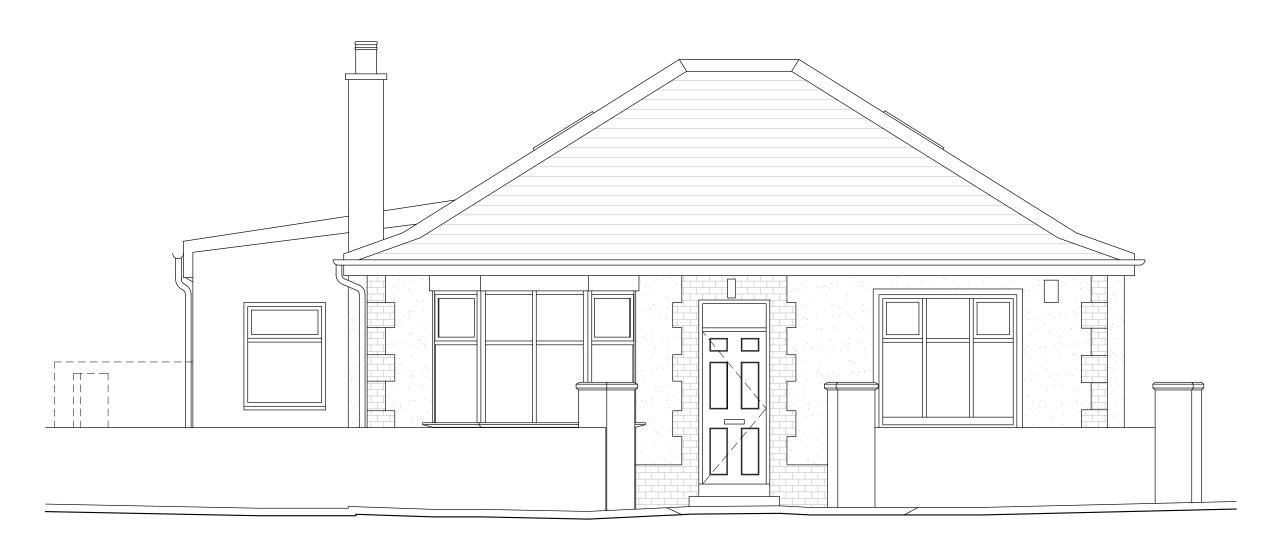

Proposed Alterations and Extension 4 Hillside Crescent, Prestwick, KA9 2JN

DRAWING TITLE:

**Existing Front Wall Elevation** 

DRAWING NUMBER: SCALE: 1:50 at A3 23012/19 DATE: August 2023