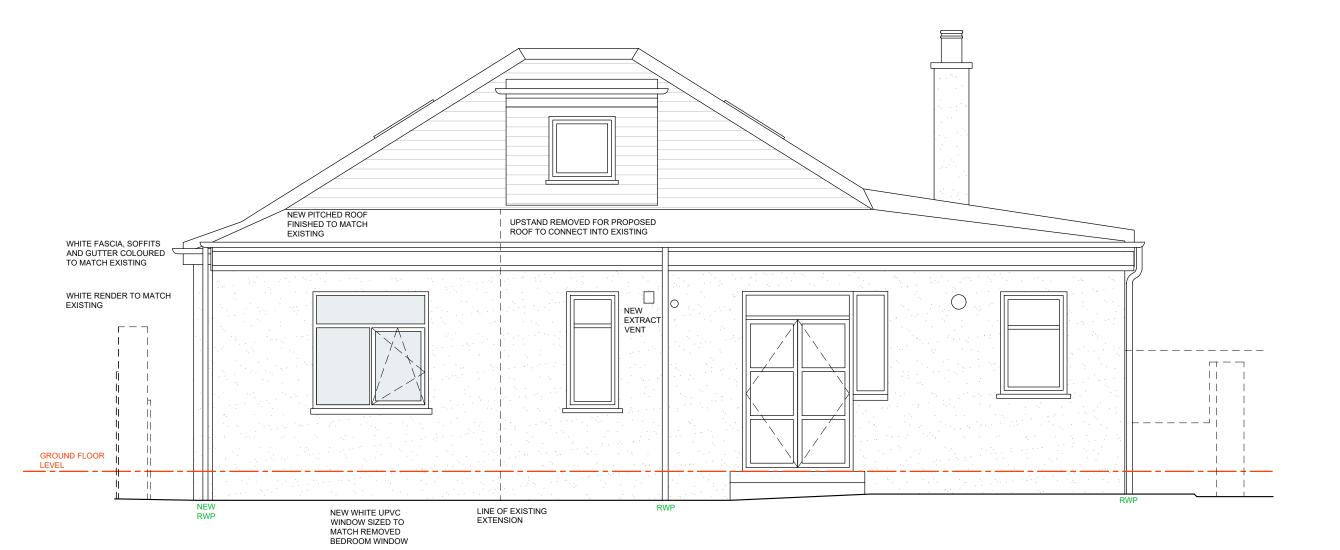

CLIENT: Mrs Winthrop

PROJECT TITLE:

Proposed Alterations and Extension 4 Hillside Crescent, Prestwick, KA9 2JN

DRAWING TITLE:

Proposed Rear Elevation

DRAWING NUMBER: SCALE: 1:50 at A3 DATE: August 202

DATE: August 2023