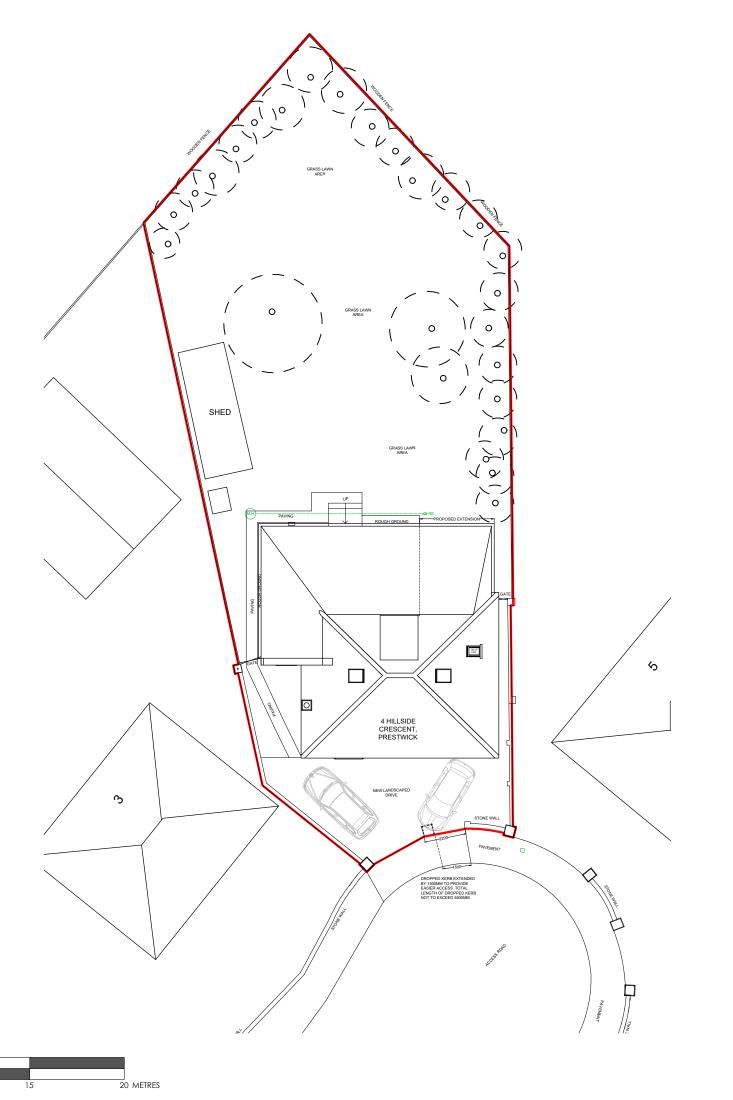

CLIENT: Mrs Winthrop

PROJECT TITLE:

Proposed Alterations and Extension 4 Hillside Crescent, Prestwick,

KA9 2JN

DRAWING TITLE:

Proposed Site Plan

SCALE: 1:200 at A3 23012/03.B DATE: August 2023