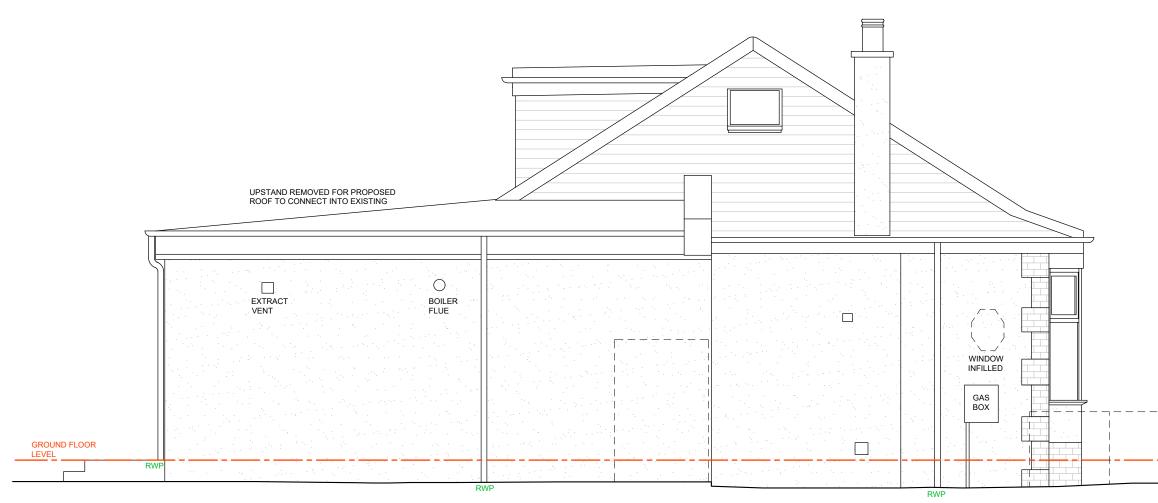

## DONALD HUNTER ARCHITECTS w. www.donaldhunterarchitects.co.uk e. info@donaldhunterarchitects.co.uk a. 41a Beresford Terrace, Ayr, KA7 2HD t. 01292 502223 CLIENT: Mrs Winthrop PROJECT TITLE: Proposed Alterations and Extension 4 Hillside Crescent, Prestwick, KA9 2JN DRAWING TITLE: Proposed Side Elevation South West DRAWING NUMBER: SCALE: 1:50 at A3 23012/24 DATE: August 2023 10 30 40 20 G FROM PDF THIS LINE SHOULD MEASURE 50mm