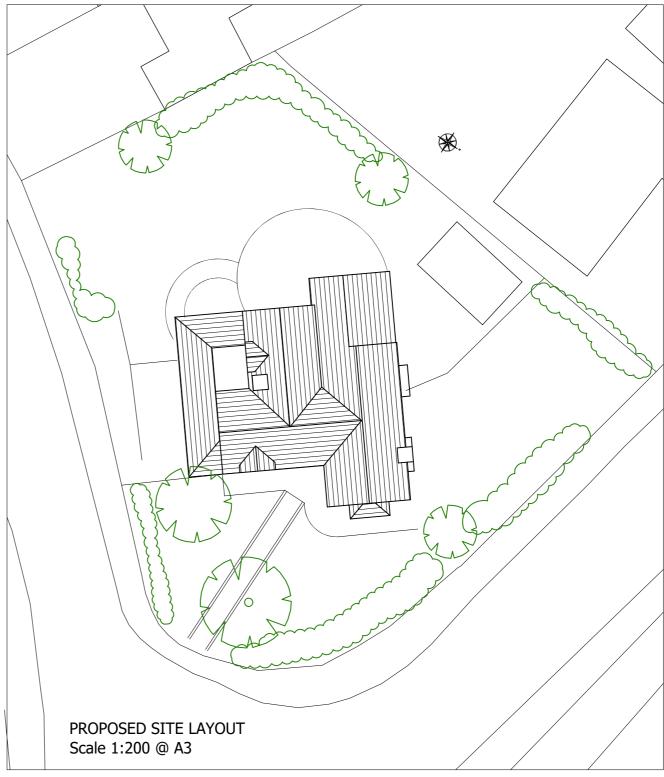

| client<br>Mrs Goodwin                                                               |                                     | Job No.<br>2023_41 |
|-------------------------------------------------------------------------------------|-------------------------------------|--------------------|
| project Alterations at Malthouse Farn                                               | n House<br>nham, ME17 2QG           |                    |
| drawing title Site Plans PLANNING DRA                                               |                                     | Revision           |
| scale<br>1:200 @ A3                                                                 | dwg No.<br>2341-PL05                | date<br>Oct 2023   |
| MRW Design Li<br>The Ridge Golf C<br>Maidstone, Kent<br>07763463754<br>matthew@mrw- | Club, Chartway Street<br>. ME17 3JB | N                  |