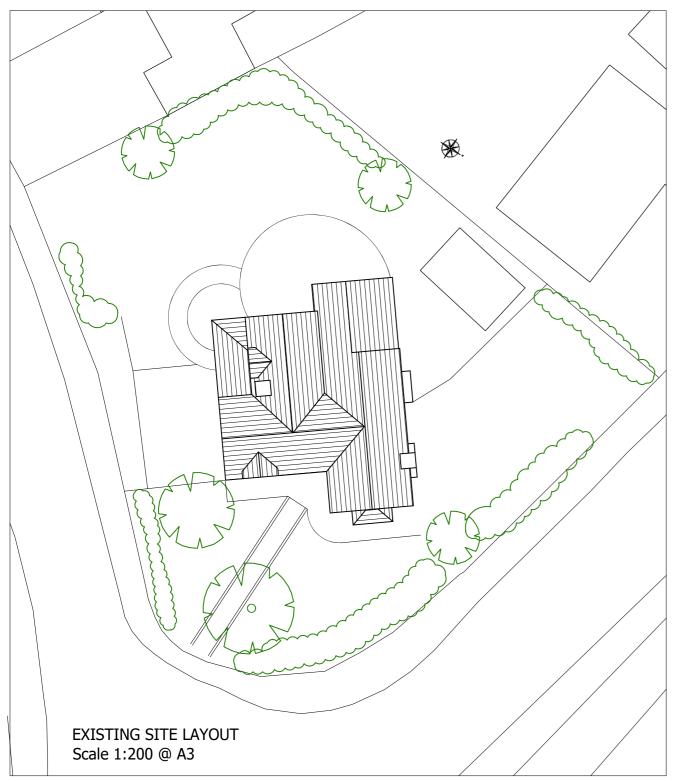

| client<br>Mrs Goodwin                                                               |                                     | Job No.<br>2023_41 |
|-------------------------------------------------------------------------------------|-------------------------------------|--------------------|
| project Alterations at Malthouse Farn                                               | n House<br>nham, ME17 2QG           |                    |
| drawing title Site Plans PLANNING DRA                                               |                                     | Revision           |
| scale<br>1:200 @ A3                                                                 | dwg No.<br>2341-PL05                | date<br>Oct 2023   |
| MRW Design Li<br>The Ridge Golf C<br>Maidstone, Kent<br>07763463754<br>matthew@mrw- | Club, Chartway Street<br>. ME17 3JB | N                  |