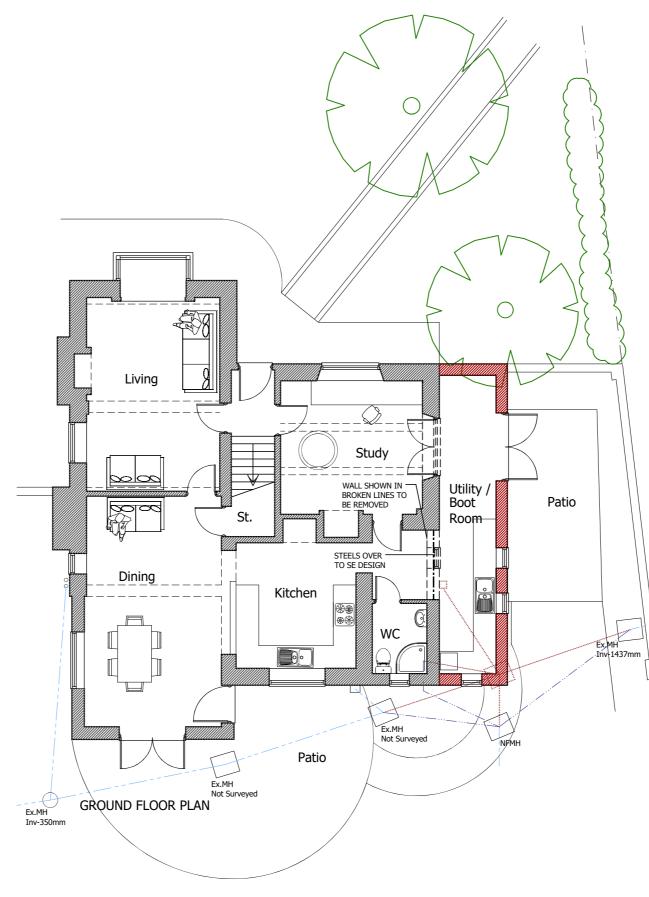

KEY TO HATCHING / LINE TYPES:

|       | EXISTING BUILDING                 |
|-------|-----------------------------------|
|       | PROPOSED BUILDING                 |
| Ex.IC | EXISTING INSPECTION CHAMBER       |
| Ex.MH | EXISTING MANHOLE                  |
| NFIC  | PROPOSED FOUL INSPECTION CHAMBER  |
| NSIC  | PROPOSED STORM INSPECTION CHAMBER |
| NFMH  | PROPOSED FOUL MANHOLE             |
|       | EXISTING DRAINAGE                 |
|       | PROPOSED FOUL DRAIN               |
|       | PROPOSED STORM DRAIN              |
|       | EXISTING DRAINAGE TO BE REMOVED   |
|       | DEMOLITIONS                       |

## A. 30.10.32 Revised to clients coments

| client<br>Mrs Goodwin                                                                                                          |                      | Job No.<br>2023_41 |  |
|--------------------------------------------------------------------------------------------------------------------------------|----------------------|--------------------|--|
| project<br>Alterations at<br>Malthouse Farm House<br>High Street, Lenham, ME17 2QG                                             |                      |                    |  |
| drawing title<br>Proposed Ground Floor Plans<br>PLANNING DRAWINGS                                                              |                      | Revision<br>A      |  |
| scale<br>1:100 @ A3                                                                                                            | dwg No.<br>2341-PL03 | date<br>Oct 2023   |  |
| MRW Design Ltd<br>The Ridge Golf Club, Chartway Street<br>Maidstone, Kent. ME17 3JB<br>07763463754<br>matthew@mrw-design.co.uk |                      |                    |  |