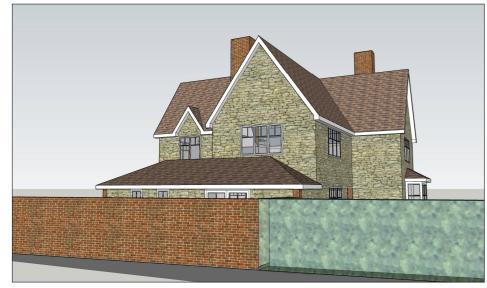

## A. 30.10.32 Revised to clients coments

| client<br>Mrs Goodwin                                                                                                          |                      | Job No.<br>2023_41 |  |
|--------------------------------------------------------------------------------------------------------------------------------|----------------------|--------------------|--|
| project<br>Alterations at<br>Malthouse Farm House<br>High Street, Lenham, ME17 2QG                                             |                      |                    |  |
| drawing title<br>Proposed Ground Floor Plans<br>PLANNING DRAWINGS                                                              |                      | Revision<br>A      |  |
| scale<br>1:100 @ A3                                                                                                            | dwg No.<br>2341-PL03 | date<br>Oct 2023   |  |
| MRW Design Ltd<br>The Ridge Golf Club, Chartway Street<br>Maidstone, Kent. ME17 3JB<br>07763463754<br>matthew@mrw-design.co.uk |                      |                    |  |