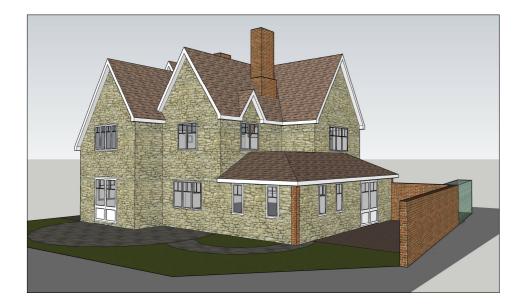

## A. 30.10.32 Revised to clients coments

| client<br>Mrs Goodwin                                                                                                          |                      | Job No.<br>2023_41 |  |
|--------------------------------------------------------------------------------------------------------------------------------|----------------------|--------------------|--|
| project<br>Alterations at<br>Malthouse Farm House<br>High Street, Lenham, ME17 2QG                                             |                      |                    |  |
| drawing title<br>Proposed Ground Floor Plans<br>PLANNING DRAWINGS                                                              |                      | Revision<br>A      |  |
| scale<br>1:100 @ A3                                                                                                            | dwg No.<br>2341-PL03 | date<br>Oct 2023   |  |
| MRW Design Ltd<br>The Ridge Golf Club, Chartway Street<br>Maidstone, Kent. ME17 3JB<br>07763463754<br>matthew@mrw-design.co.uk |                      |                    |  |