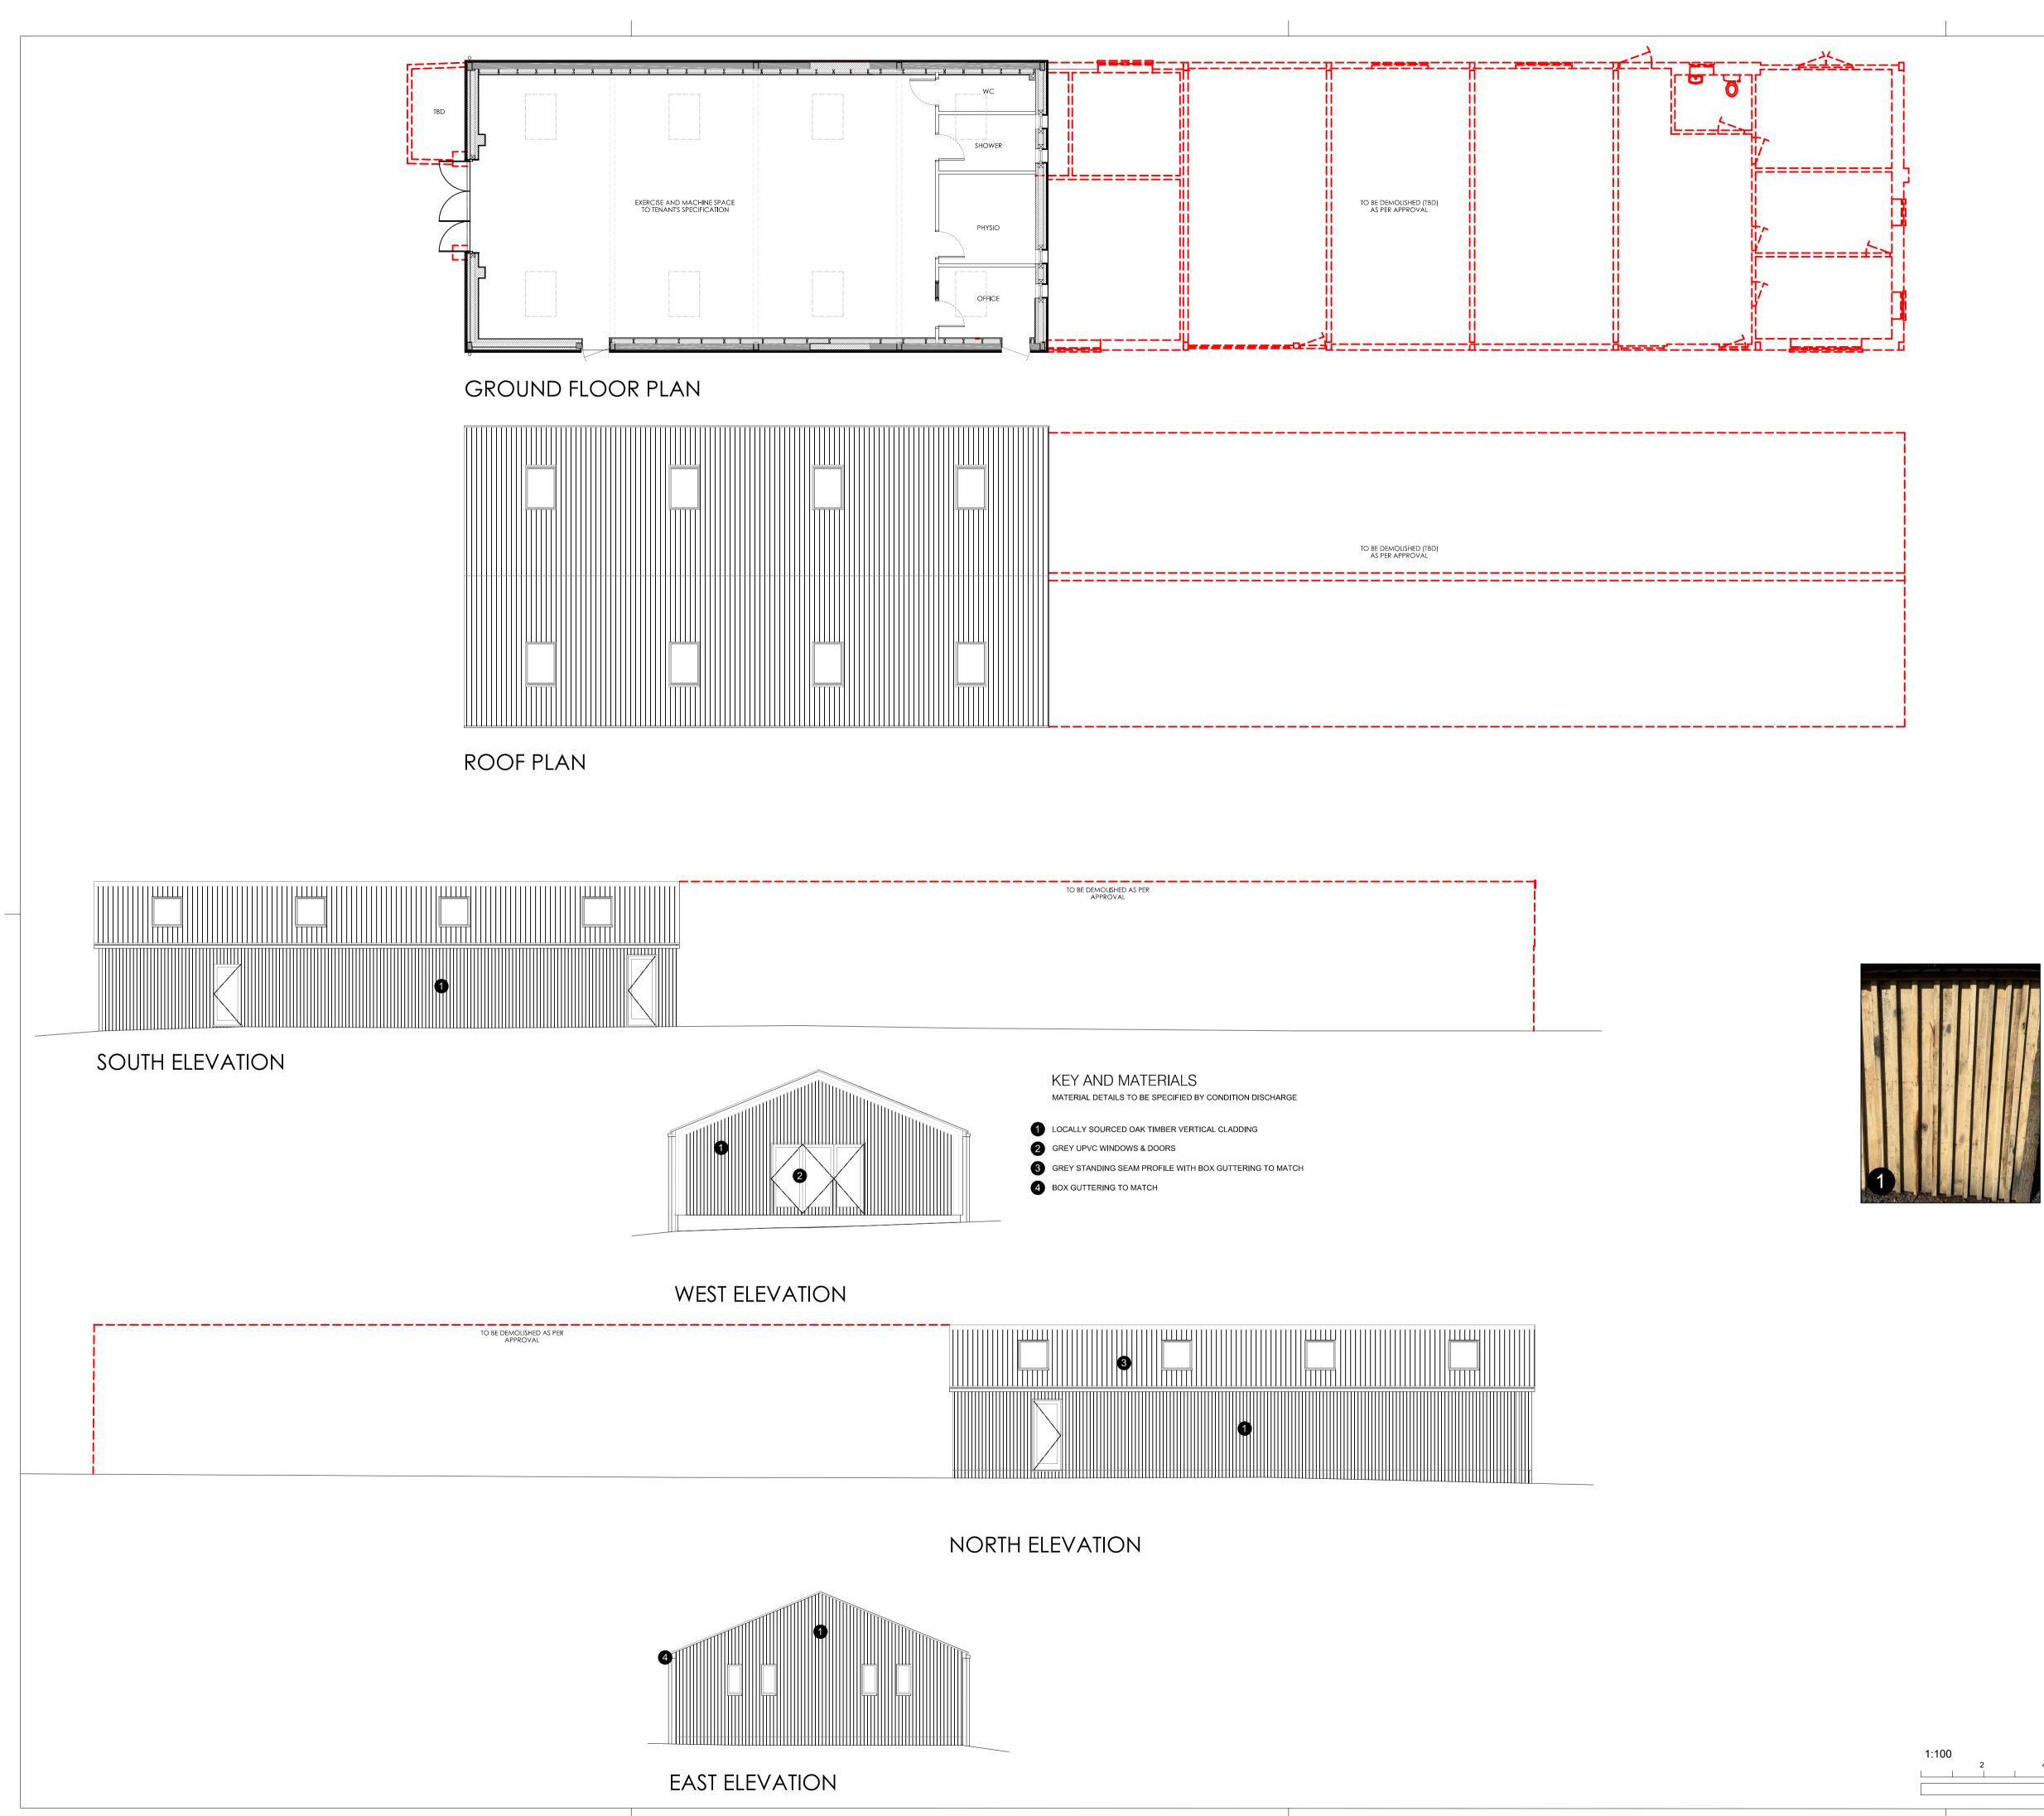

|              | <b></b> |                                           |  | ~ <sup></sup> |
|--------------|---------|-------------------------------------------|--|---------------|
| WC<br>SHOWER |         |                                           |  | 7             |
| PHYSIO       |         | TO BE DEMOLISHED (TBD)<br>AS PER APPROVAL |  | ·/            |
| OFFICE       |         |                                           |  | 7             |