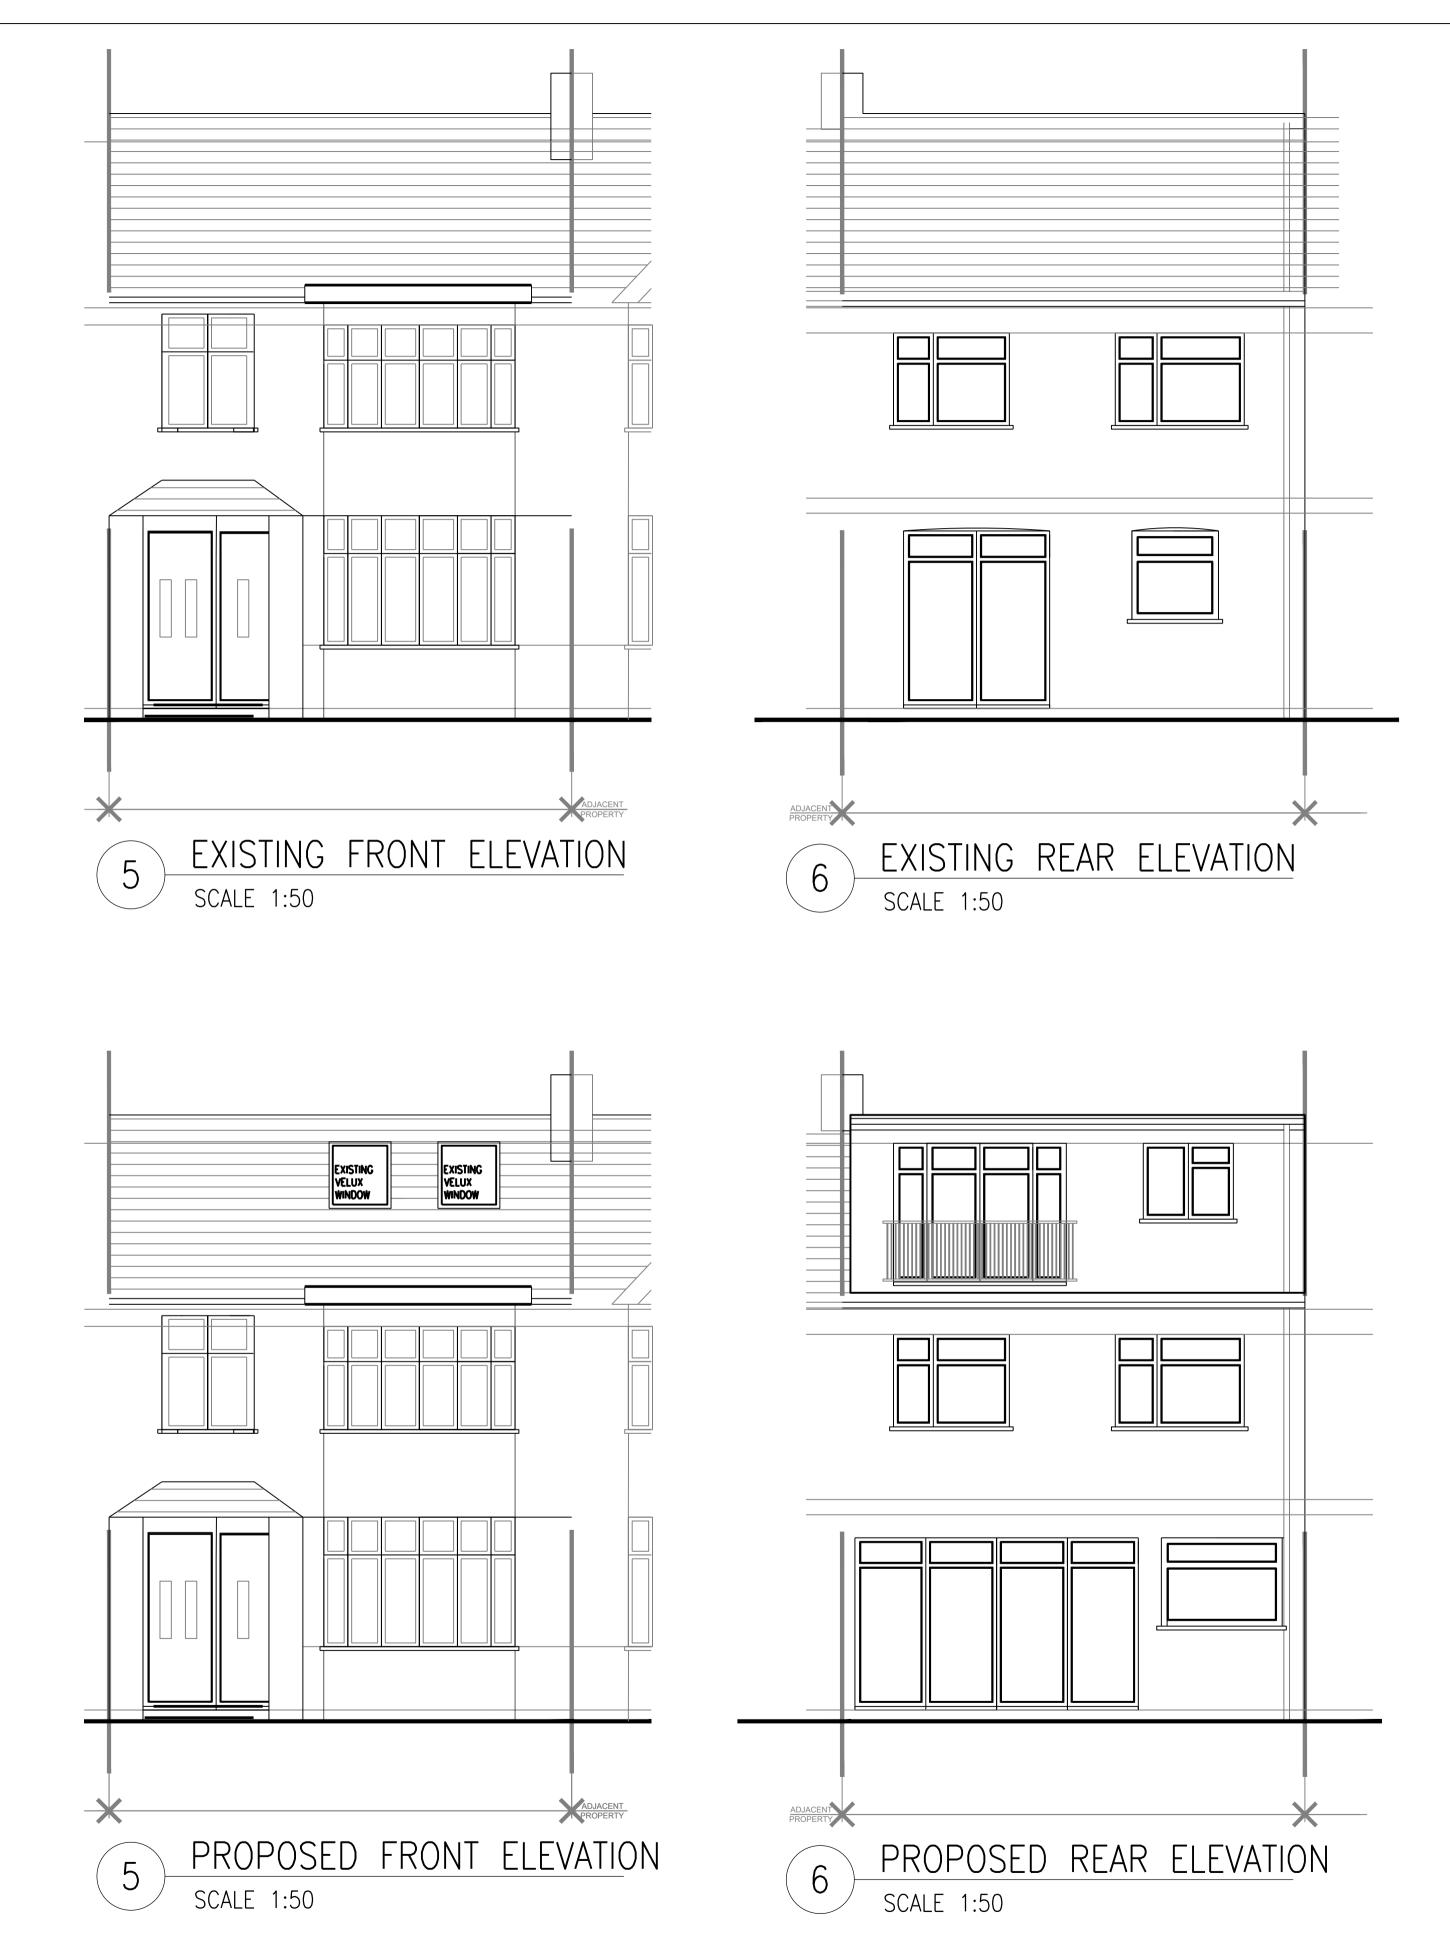

PROJECT: 13 Clifton Rd, Greenford UB6 8SP DATE: STATUS:

AS INDICATED

RV1

DRAWING TITLE:

B. REG.

 $\mathsf{M}.\mathsf{M}$ 

JUNE 2022

EXISTING AND PROPOSED FRONT AND REAR ELEVATIONS APPROVED BY: DRAWN BY: CHECKED BY: