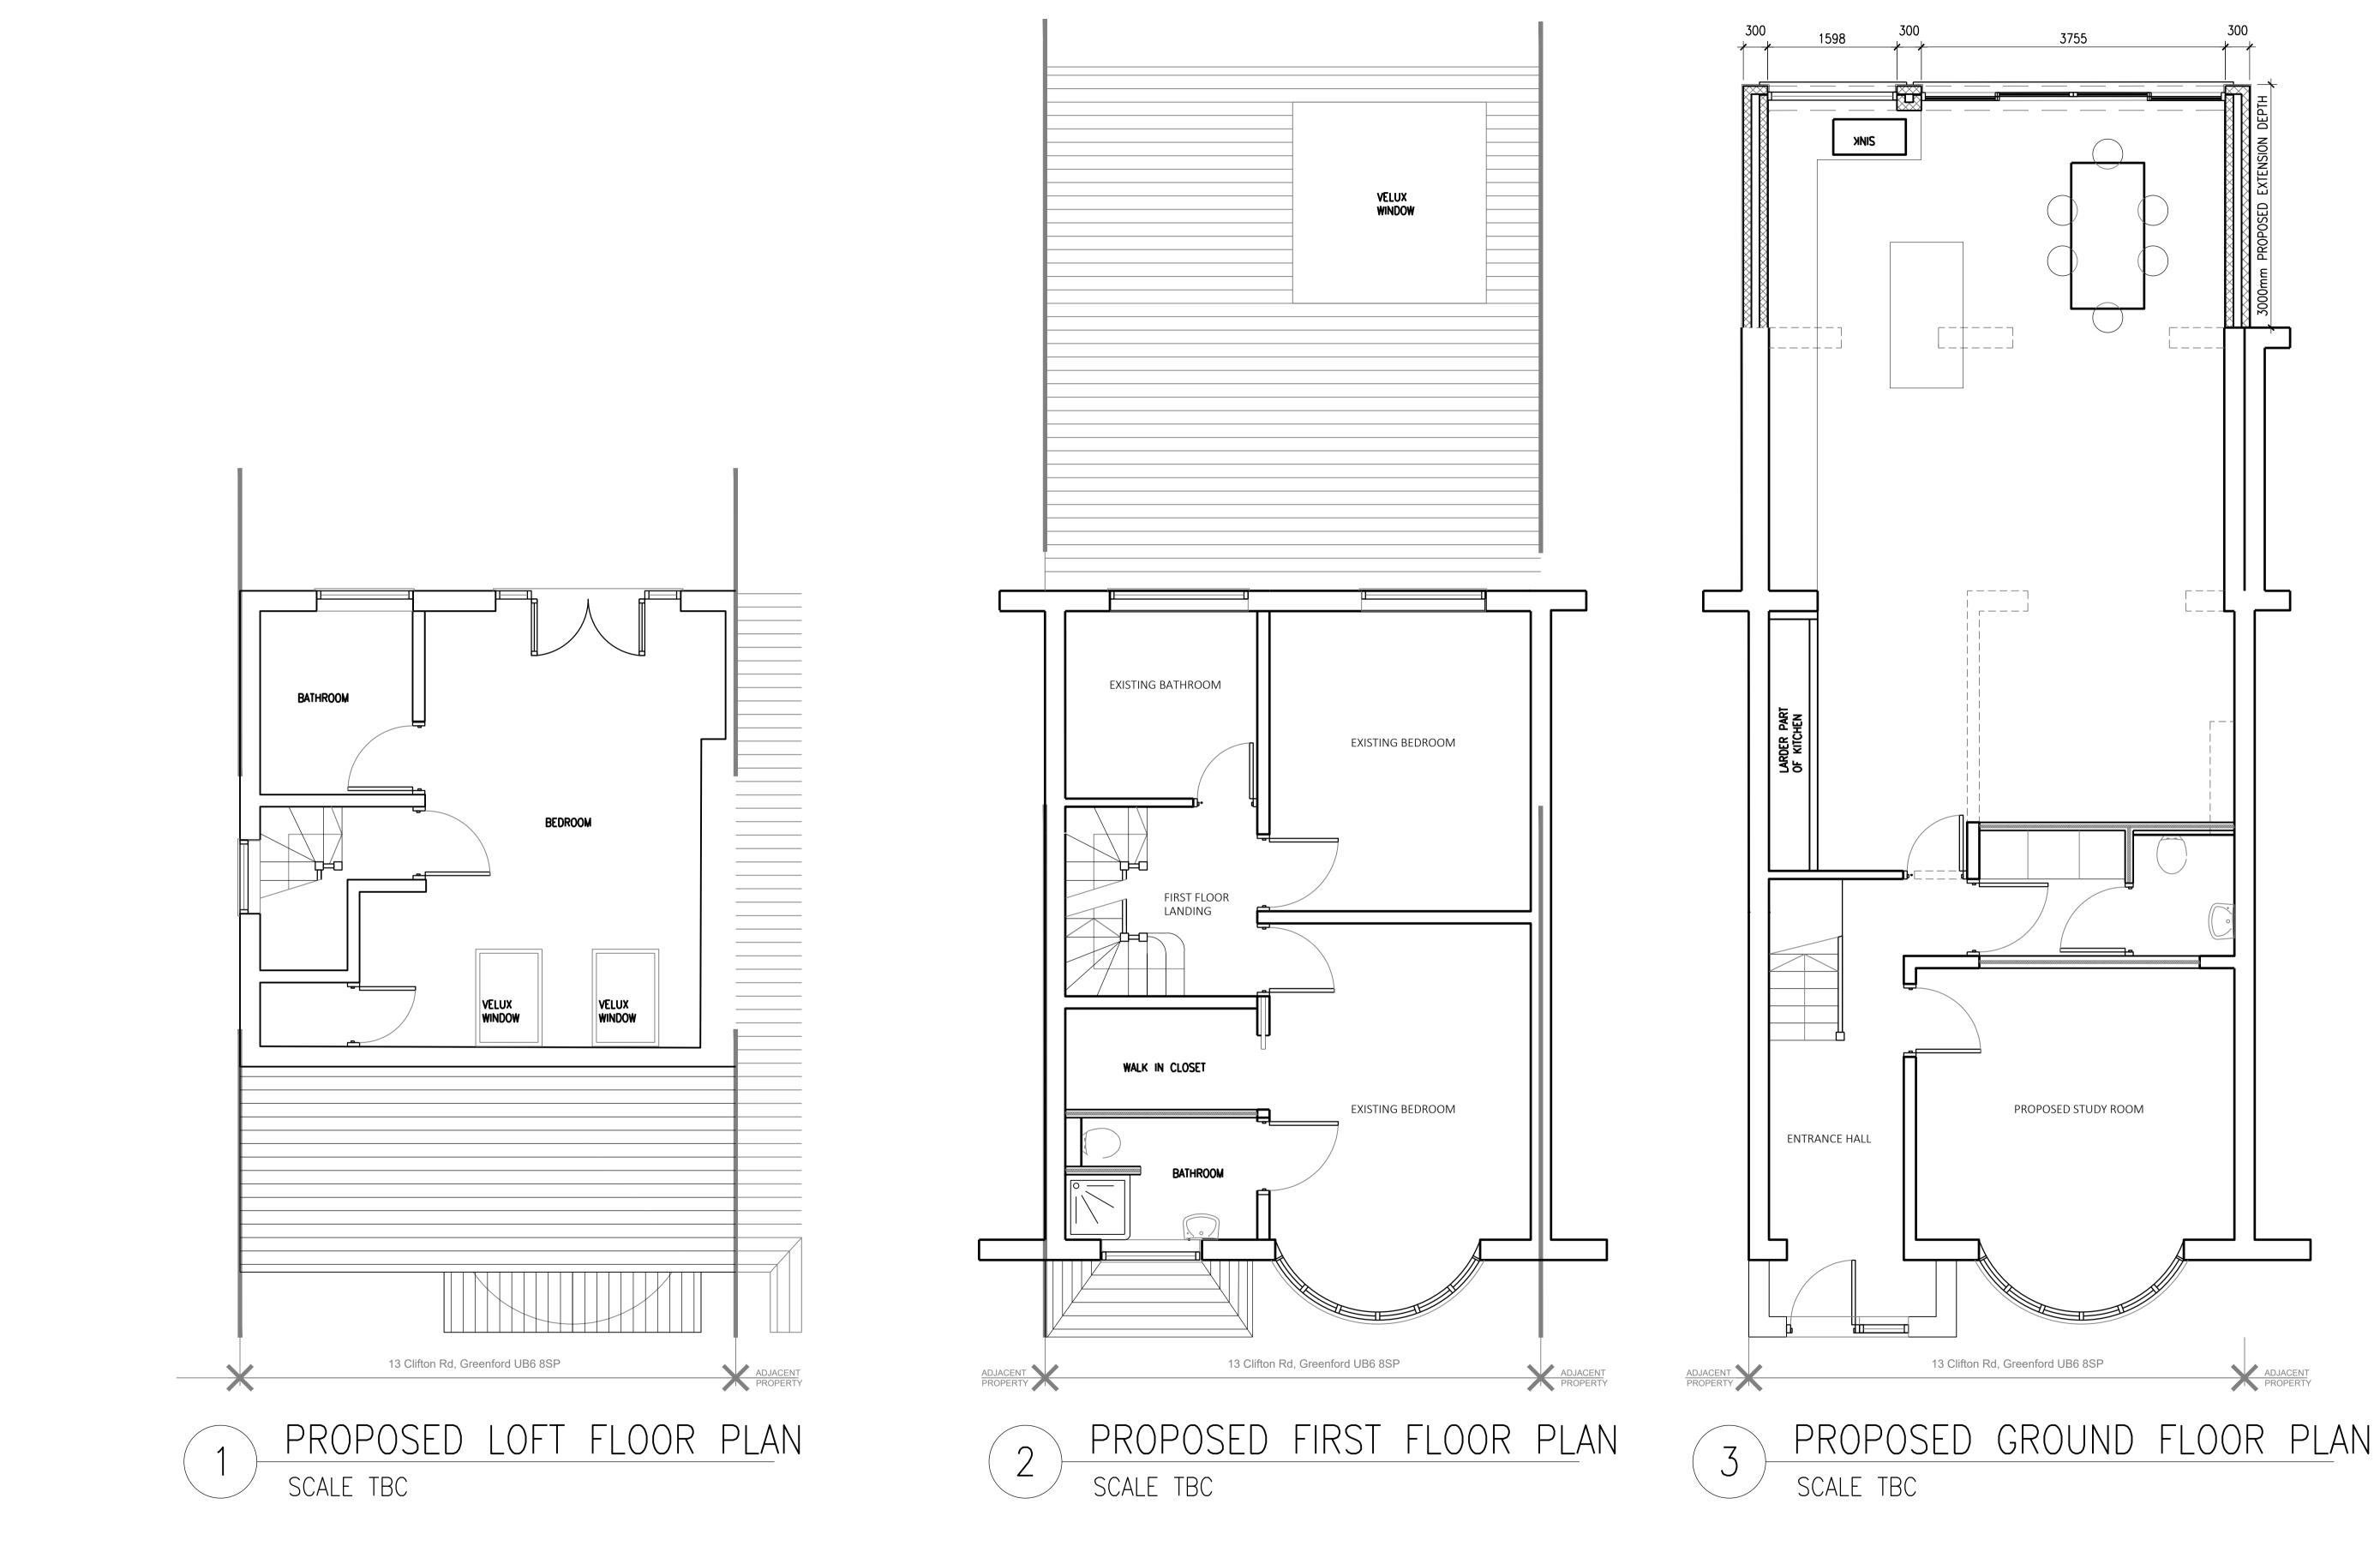

| Rd, Greenford U    | B6 8SP             | DRAWING TITLE:<br>PROPOSED FLOOR PLANS |                    |                     | NO<br>1.<br>2. | THIS DRAWING IS NOT BE SCALED, WORK FROM GIVEN<br>DIMENSIONS ONLY.<br>ANY DISCREPANCIES OR VARIATIONS ARE TO BE REPORTED<br>IMMEDIATELY TO EMA FOR CLARIFICATION BEFORE THE |
|--------------------|--------------------|----------------------------------------|--------------------|---------------------|----------------|-----------------------------------------------------------------------------------------------------------------------------------------------------------------------------|
| DATE:<br>JUNE 2022 | STATUS:<br>B. REG. | DRAWN BY:<br>M.M                       | CHECKED BY:<br>A.Z | APPROVED BY:<br>A.Z | 3.             | AFFECTED WORK COMMENCES.<br>ALL DIMENSIONS ARE TO BE CHECKED ON SITE, ANY<br>DISCREPANCIES TO BE REPORTED TO <u>EMA</u> IMMEDIATELY                                         |