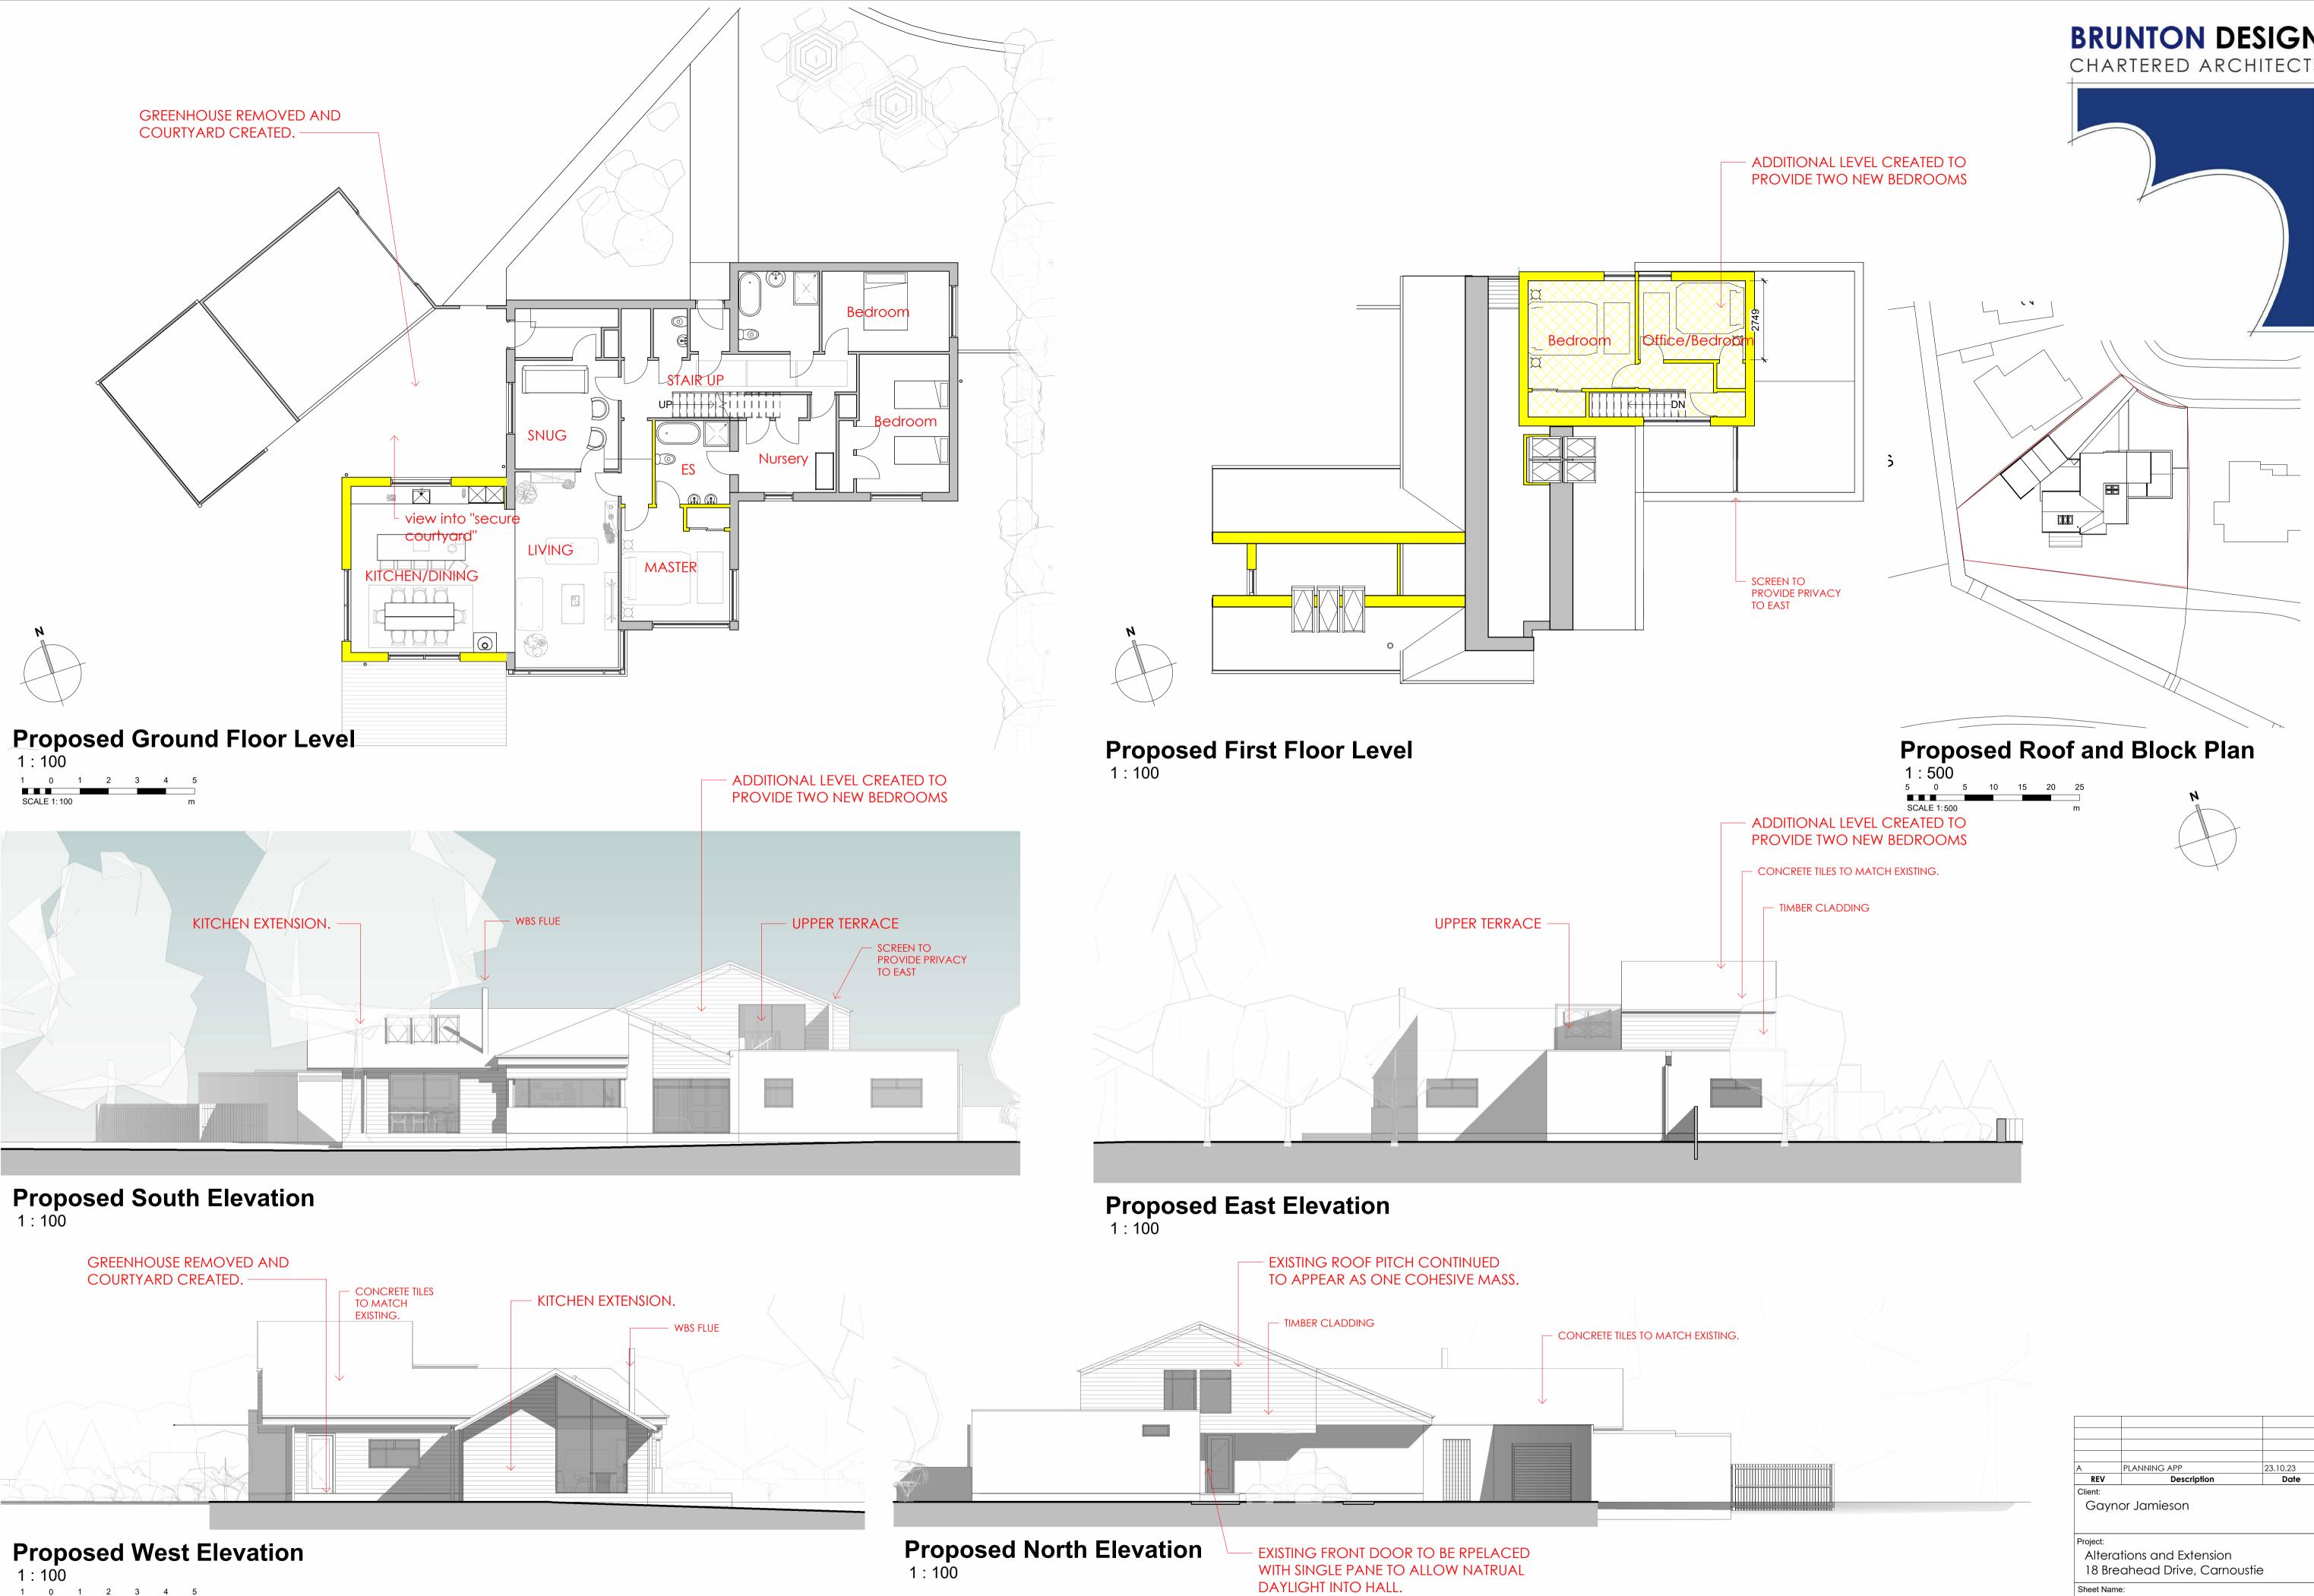

## 1 0 1 2 3 4 5 SCALE 1:100 m

© BRUNTON DESIGN | CHARTERED ARCHITECTS w: bruntondesign.com a: design studio, 95 dundee street, carnoustie, dd7 7ew t: 01241 858153 f: 01241 858154

e: architects@bruntondesign.com

| A                                                          | PLANNING APP       | 23.10.23 |
|------------------------------------------------------------|--------------------|----------|
| REV                                                        | Description        | Date     |
| Client:                                                    |                    |          |
| Gaynor Jamieson                                            |                    |          |
|                                                            |                    |          |
| Project: