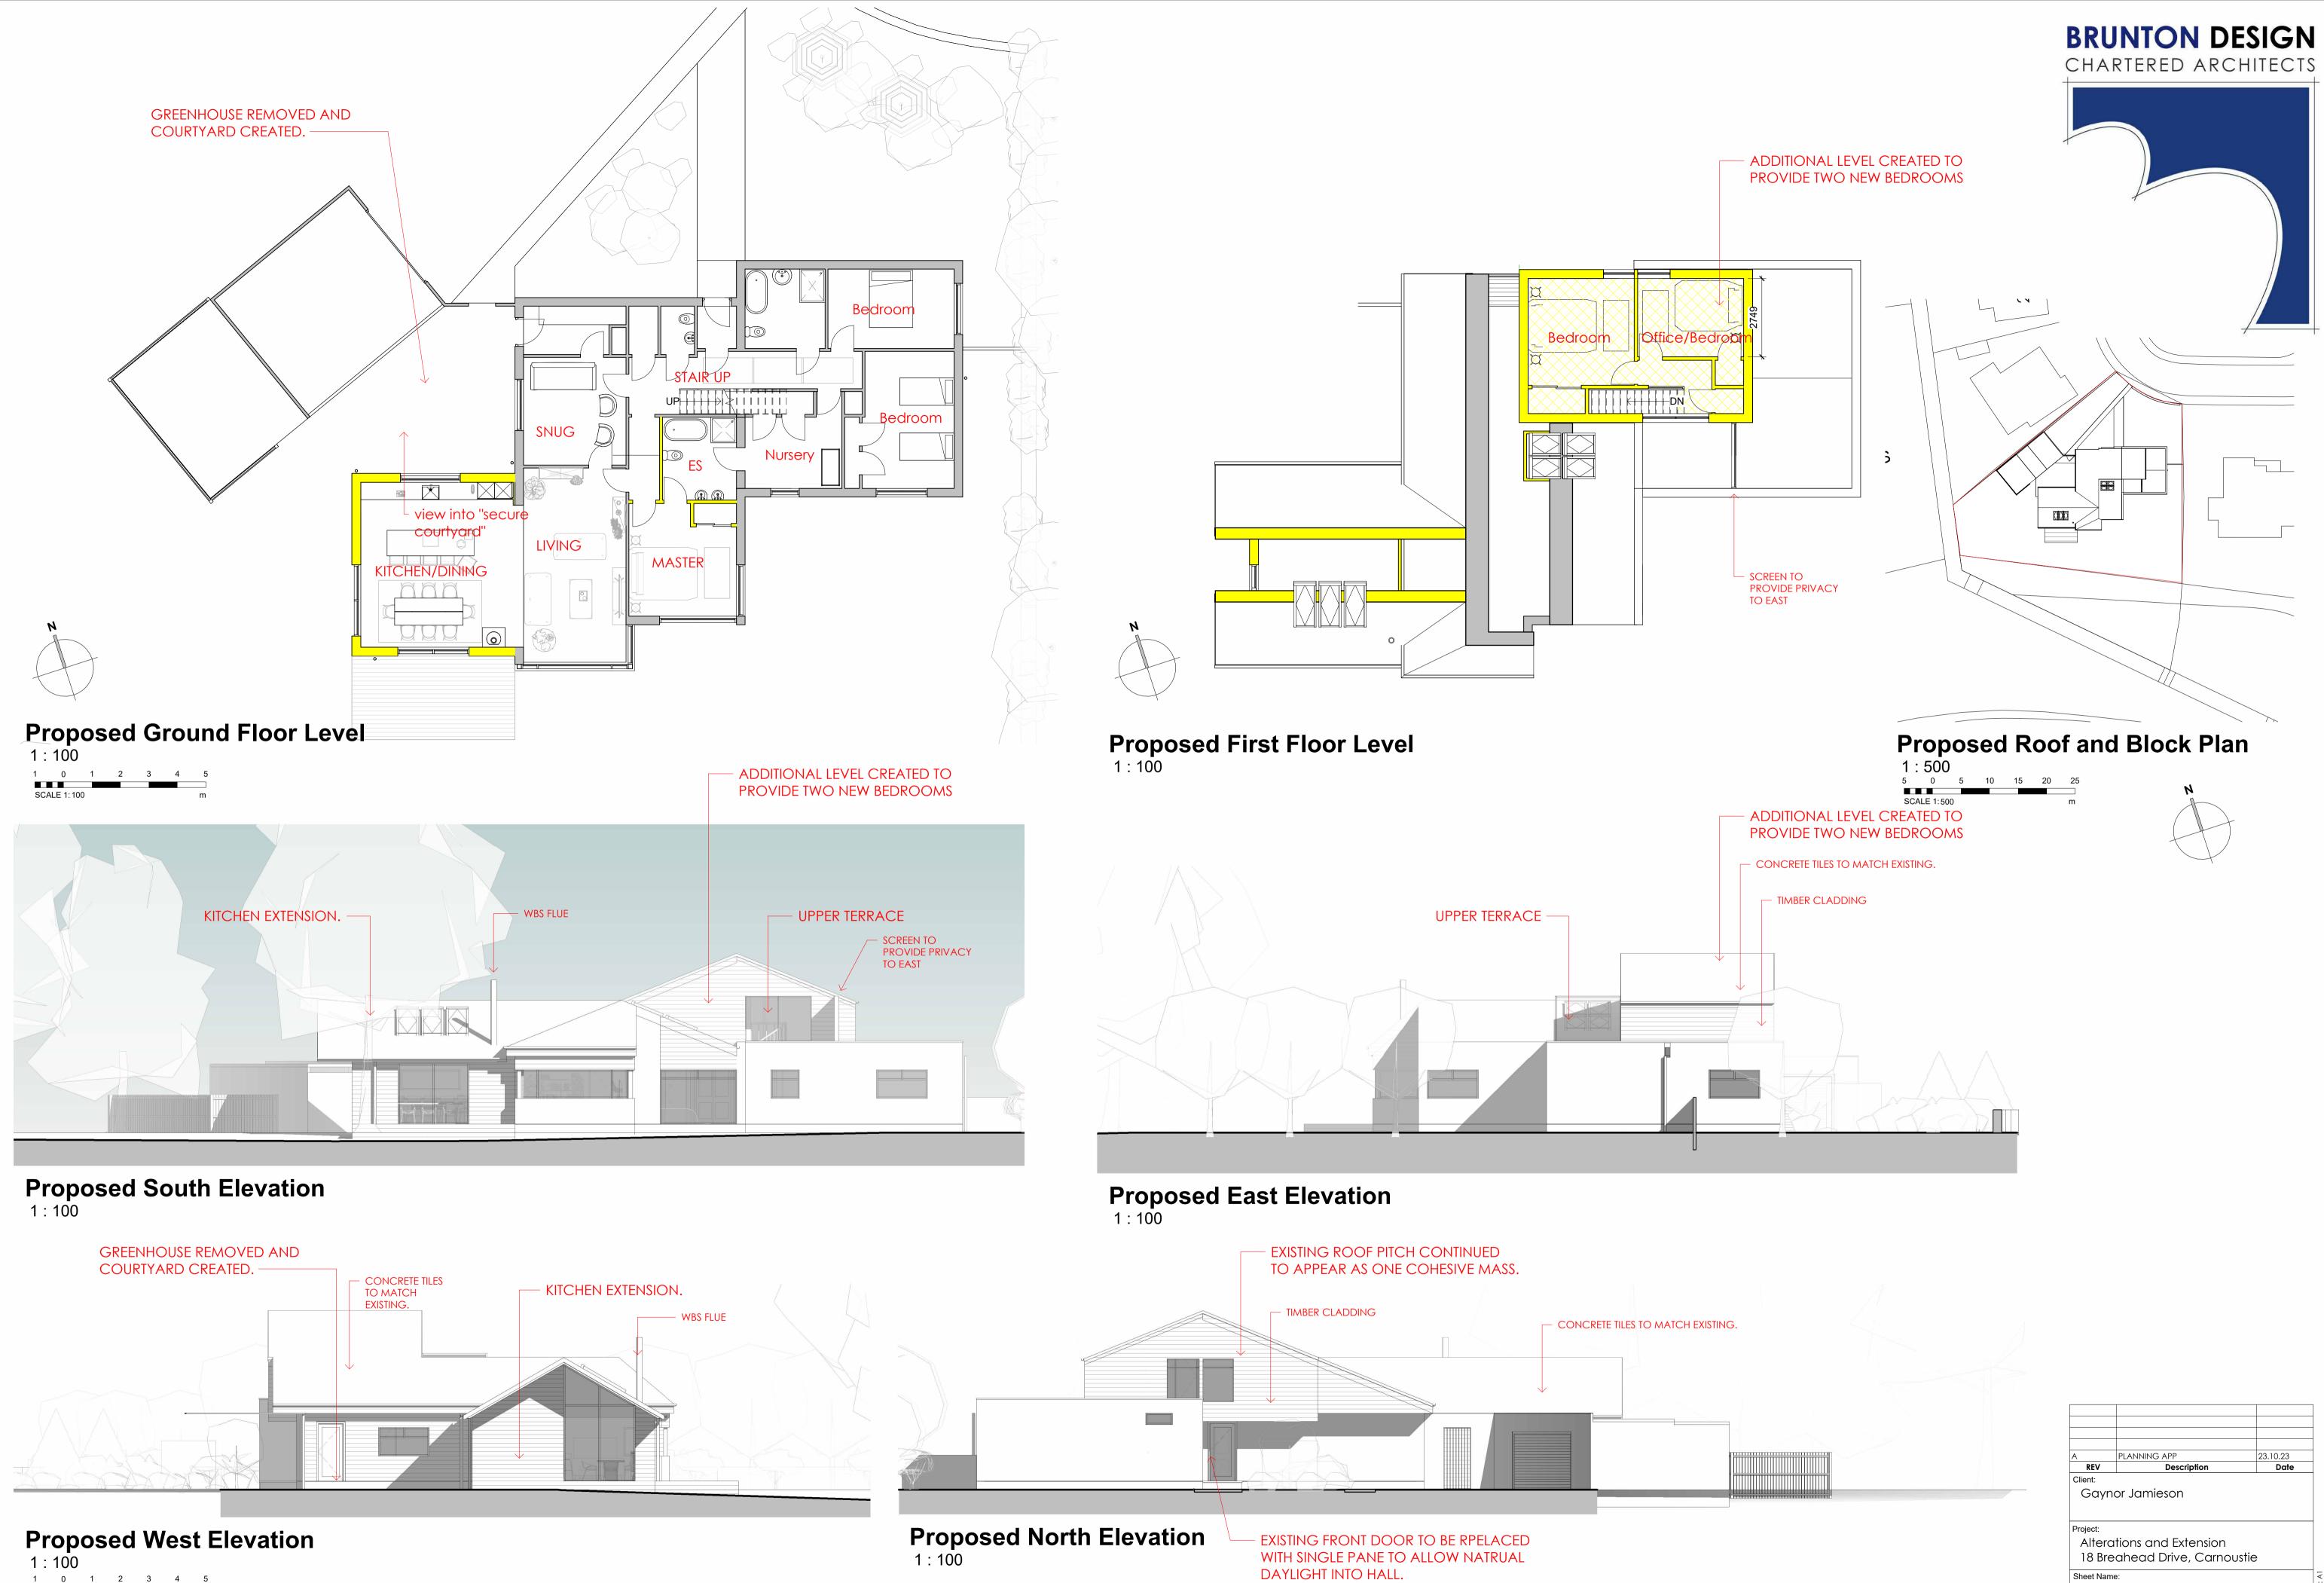

## 1 0 1 2 3 4 5 SCALE 1:100 m

© BRUNTON DESIGN | CHARTERED ARCHITECTS w: bruntondesign.com a: design studio, 95 dundee street, carnoustie, dd7 7ew t: 01241 858153 f: 01241 858154

e: architects@bruntondesign.com

| A                                                          | PLANNING APP       | 23.10.23 |
|------------------------------------------------------------|--------------------|----------|
| REV                                                        | Description        | Date     |
| Client:                                                    |                    |          |
| Gaynor Jamieson                                            |                    |          |
|                                                            |                    |          |
| Project: