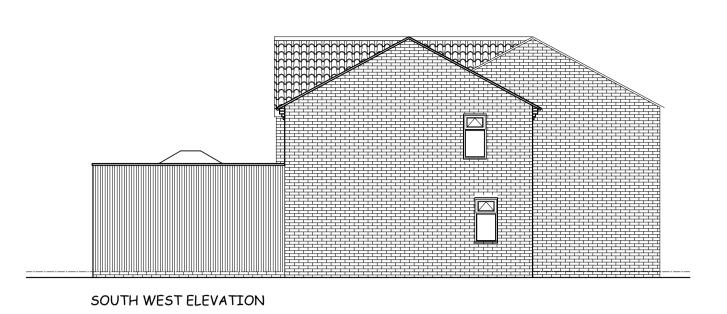

MATERIALS

VERTICAL NATURAL CEDAR BOARDING ABOVE RED BRICK KICKER

ROOF SINGLE PLY MEMBRANE - GREY

FOLDING DOORS ALUMINIUM - GREY

PROPOSED

Whilst every care has been taken to ensure accuracy, no responsibility will be accepted for any errors contained in this drawing and it should not be relied upon for ordering of any materials. All details and dimensions must be checked on-site before any building work or material ordering.