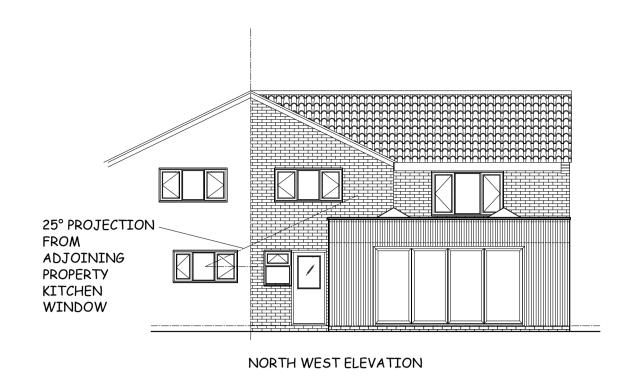

MATERIALS

VERTICAL NATURAL CEDAR BOARDING ABOVE RED BRICK KICKER

ROOF SINGLE PLY MEMBRANE - GREY

FOLDING DOORS ALUMINIUM - GREY

PROPOSED

Whilst every care has been taken to ensure accuracy, no responsibility will be accepted for any errors contained in this drawing and it should not be relied upon for ordering of any materials. All details and dimensions must be checked on-site before any building work or material ordering.