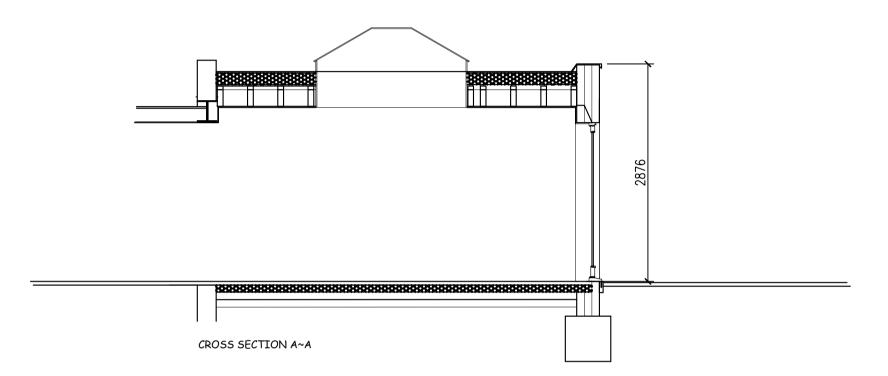

MATERIALS

VERTICAL NATURAL CEDAR BOARDING ABOVE RED BRICK KICKER

ROOF SINGLE PLY MEMBRANE - GREY

FOLDING DOORS ALUMINIUM - GREY

PROPOSED

Whilst every care has been taken to ensure accuracy, no responsibility will be accepted for any errors contained in this drawing and it should not be relied upon for ordering of any materials. All details and dimensions must be checked on-site before any building work or material ordering.