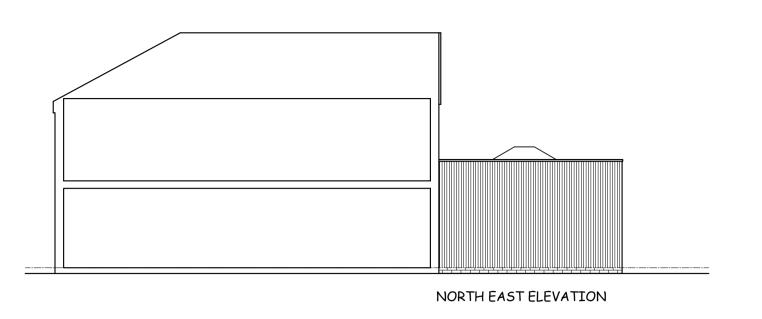

MATERIALS

VERTICAL NATURAL CEDAR BOARDING ABOVE RED BRICK KICKER

ROOF SINGLE PLY MEMBRANE - GREY

FOLDING DOORS ALUMINIUM - GREY

PROPOSED

Whilst every care has been taken to ensure accuracy, no responsibility will be accepted for any errors contained in this drawing and it should not be relied upon for ordering of any materials. All details and dimensions must be checked on-site before any building work or material ordering.