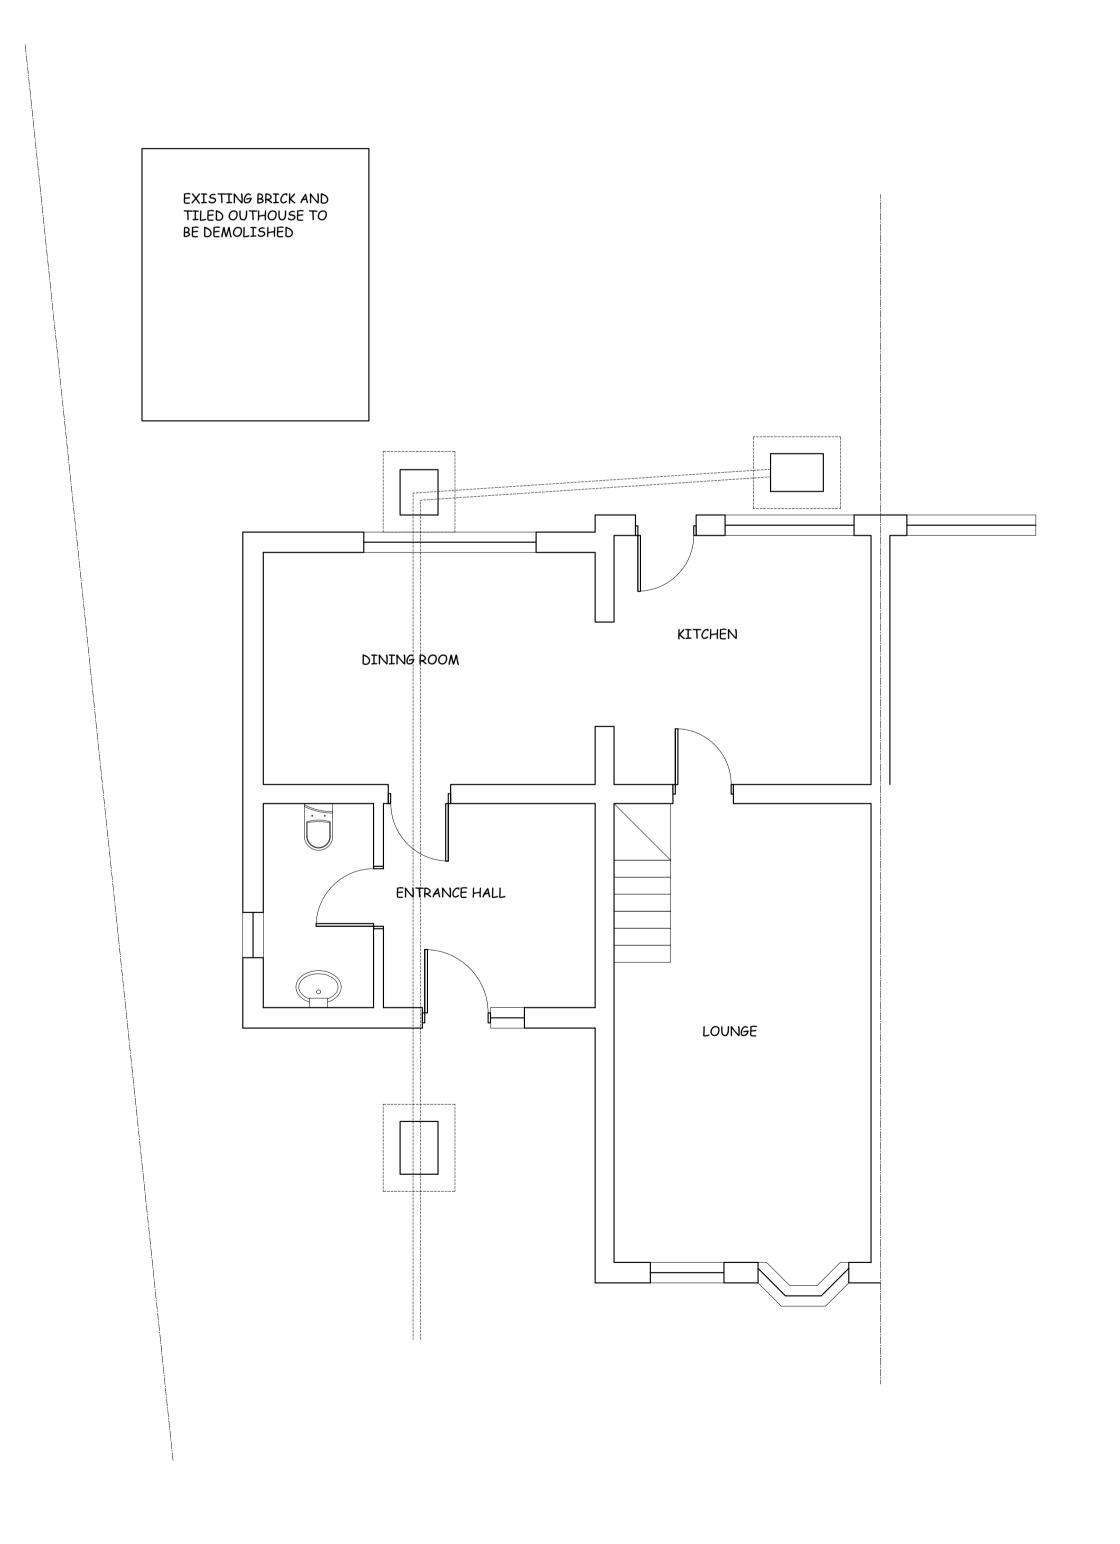

EXISTING BRICK AND TILED OUTHOUSE TO BE DEMOLISHED

NORTH WEST ELEVATION

Whilst every care has been taken to ensure accuracy, no responsibility will be accepted for any errors contained in this drawing and it should not be relied upon for ordering of any materials. All details and dimensions must be checked on-site before any building work or material and endering ordering. This drawing is copyright the property of the