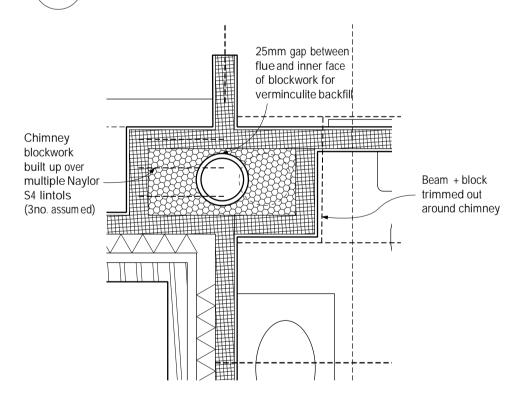

## 5 Chimney Plan at Roof level 1:20 at A1

6 Chimney Plan at FF level 1:20 at A1

7 Chimney Plan at GF level 1:20 at A1

do not scalefrom t hisdr awing except for planning purposes, any discrepancies areto be reported to thear chitect, the contractor is to check all building and sitedimensions prior to or dering materials or construction, this drawing is to be read in conjunction with engineers' and other special ists' drawings, copyright remains with thear chitect.