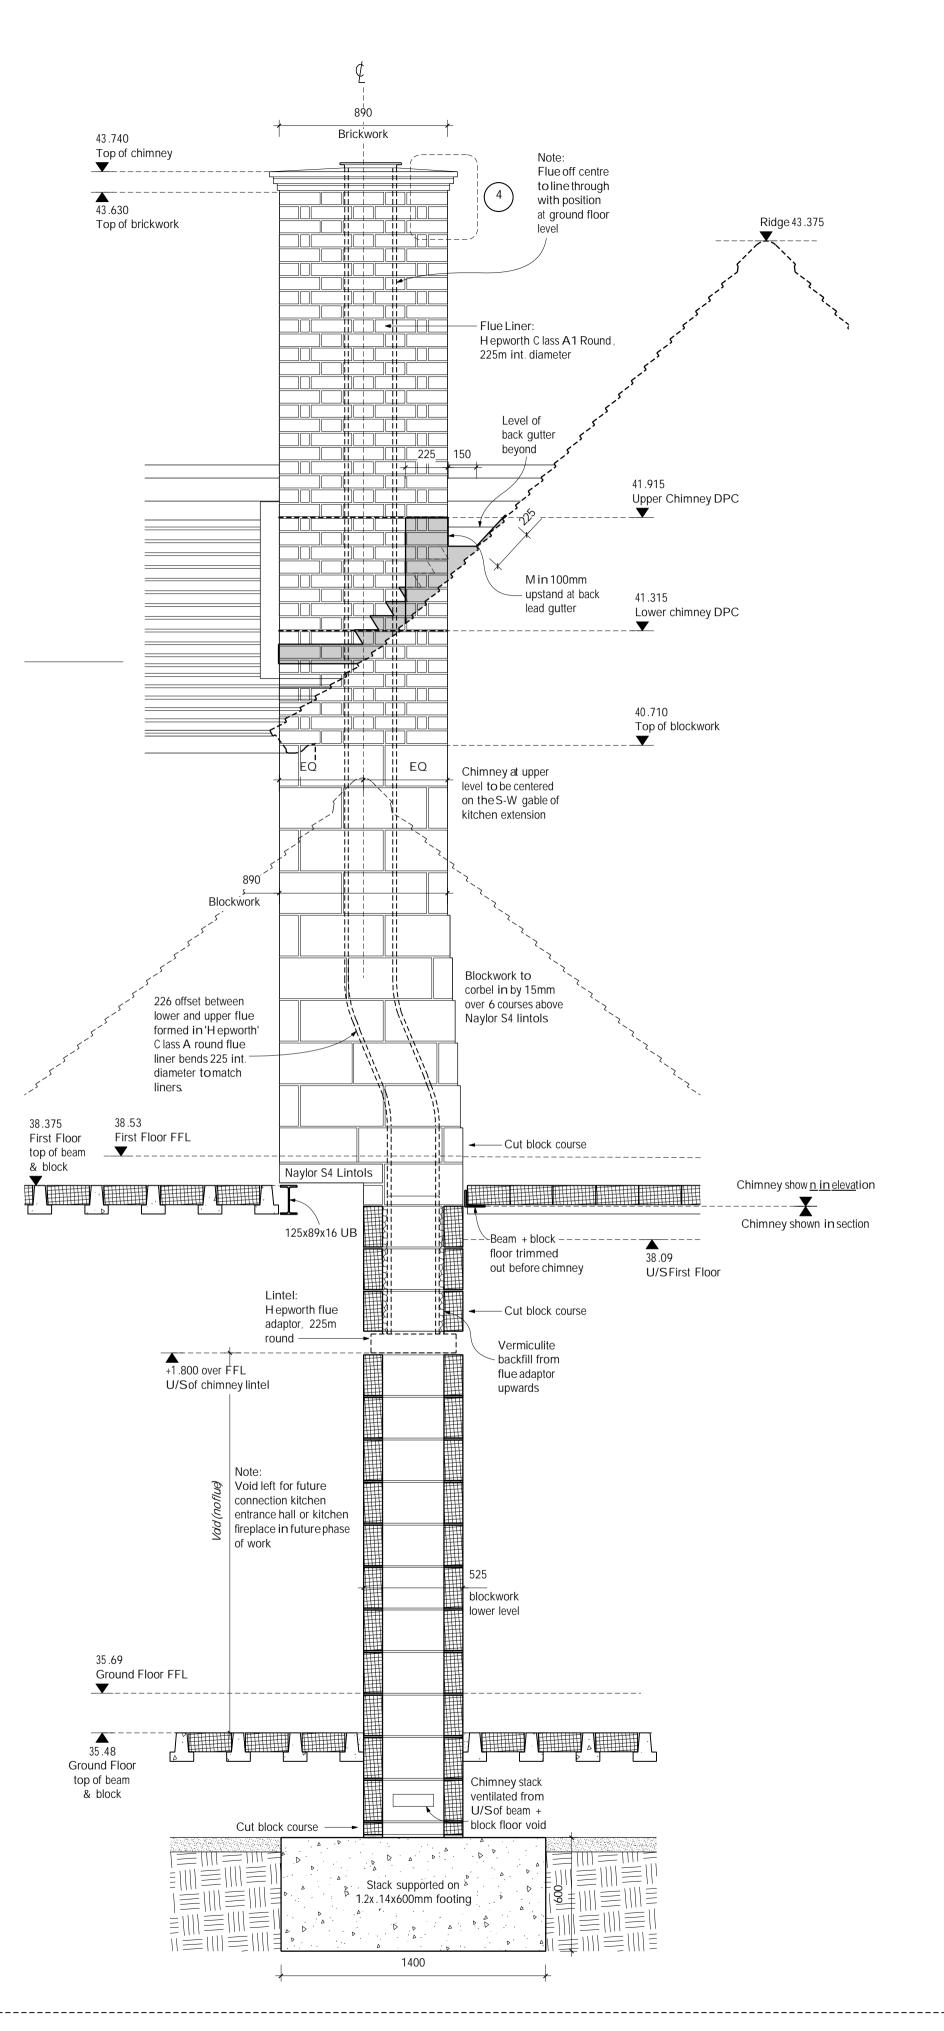

Chiney N-W Elevation (Extract)
Setting Out - 1:20 at A1

2 Chiney S-W Elevation Setting Out - 1:20 at A1

Chiney Cap Deta 1:5 at A1

## 5 Chimney Plan at Roof level 1:20 at A1

6 Chimney Plan at FF level 1:20 at A1

7 Chimney Plan at GF level 1:20 at A1

do not scalefrom t hisdr awing except for planning purposes, any discrepancies areto be reported to thear chitect, the contractor is to check all building and sitedimensions prior to or dering materials or construction, this drawing is to be read in conjunction with engineers' and other special ists' drawings, copyright remains with thear chitect.