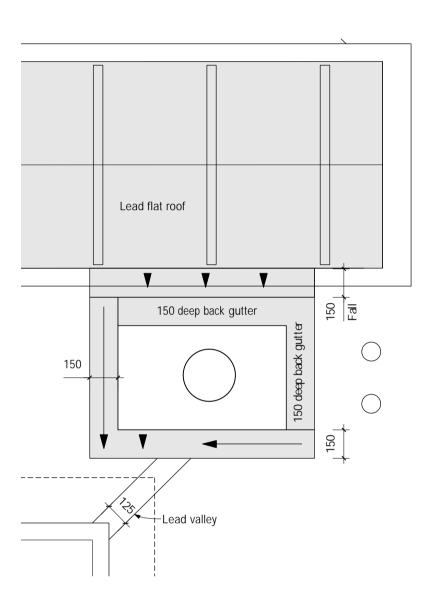

## 5 Chimney Plan at Roof level 1:20 at A1

6 Chimney Plan at FF level 1:20 at A1

7 Chimney Plan at GF level 1:20 at A1

do not scalefrom t hisdr awing except for planning purposes, any discrepancies areto be reported to thear chitect, the contractor is to check all building and sitedimensions prior to or dering materials or construction, this drawing is to be read in conjunction with engineers' and other special ists' drawings, copyright remains with thear chitect.