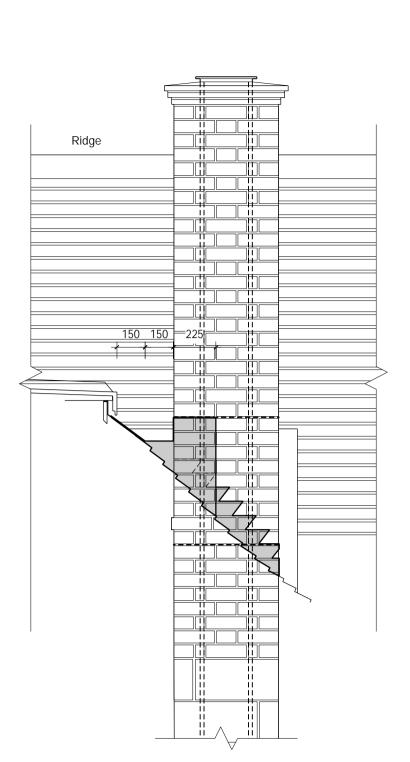

Chiney N-W Elevation (Extract)
Setting Out - 1:20 at A1

2 Chiney S-W Elevation Setting Out - 1:20 at A1

Chiney Cap Deta 1:5 at A1