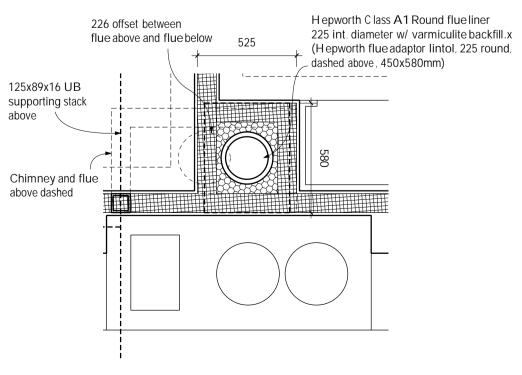

## 5 Chimney Plan at Roof level 1:20 at A1

6 Chimney Plan at FF level 1:20 at A1

7 Chimney Plan at GF level 1:20 at A1

do not scalefrom t hisdr awing except for planning purposes, any discrepancies areto be reported to thear chitect, the contractor is to check all building and sitedimensions prior to or dering materials or construction, this drawing is to be read in conjunction with engineers' and other special ists' drawings, copyright remains with thear chitect.