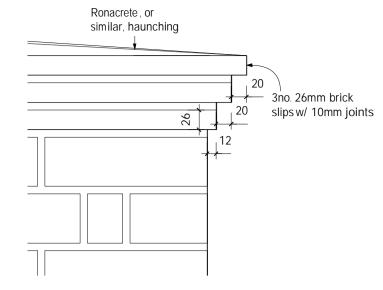

Chiney N-W Elevation (Extract)
Setting Out - 1:20 at A1

2 Chiney S-W Elevation Setting Out - 1:20 at A1

Chiney Cap Deta 1:5 at A1