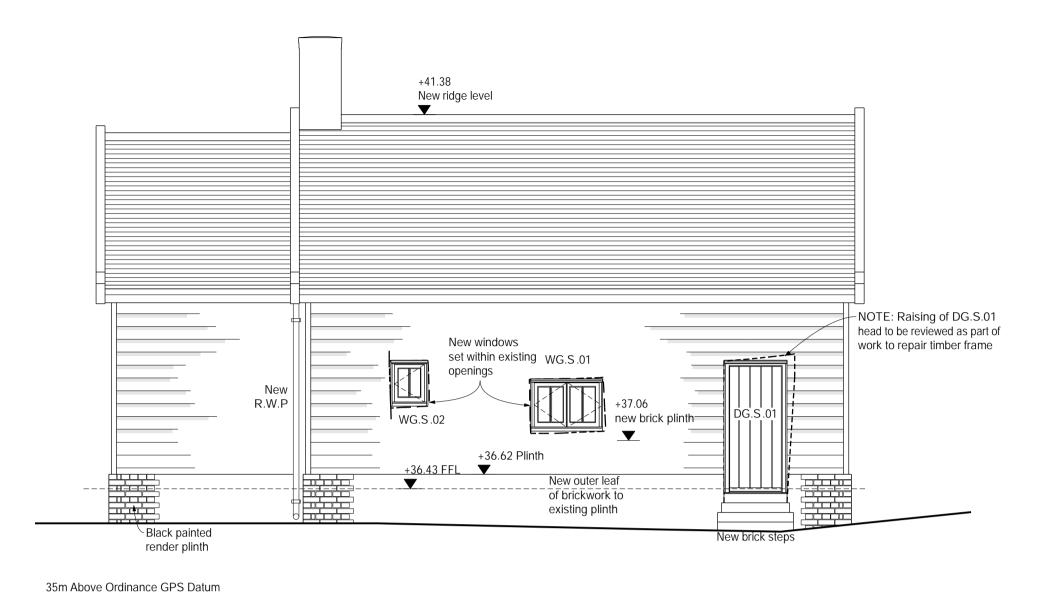

## r evisions

- 12.08.2022 EJ A 07.11.2023 EJ

EJ TENDER EJ TENDER/ PLANNING



1 S-W ELEVATION AS PROPOSED Scale: 1:50



N-E ELEVATION AS PROPOSED 1:50 at A1

35m Above Ordinance GPS Datum



S-E ELEVATION AS PROPOSED 1:50 at A1



35m Above Ordinance GPS Datum

S-W ELEVATION AS PROPOSED
1:50 at A1

## Hoare, Ridge & Morris

Architects

| proj ect      | THE POUND<br>Higham, Suffolk    |
|---------------|---------------------------------|
| drawing title | Sudio Elevations<br>as Proposed |
| scal e        | 1:50 at A1                      |
| status        | TENDER/ PLANNING                |
| drawing no.   | 177.202A                        |
|               |                                 |

Hoare Ridge & Morris LLP
Building 19
Snape Maltings
Snape
Suffolk IP17 1SP www.hrma.co.uk