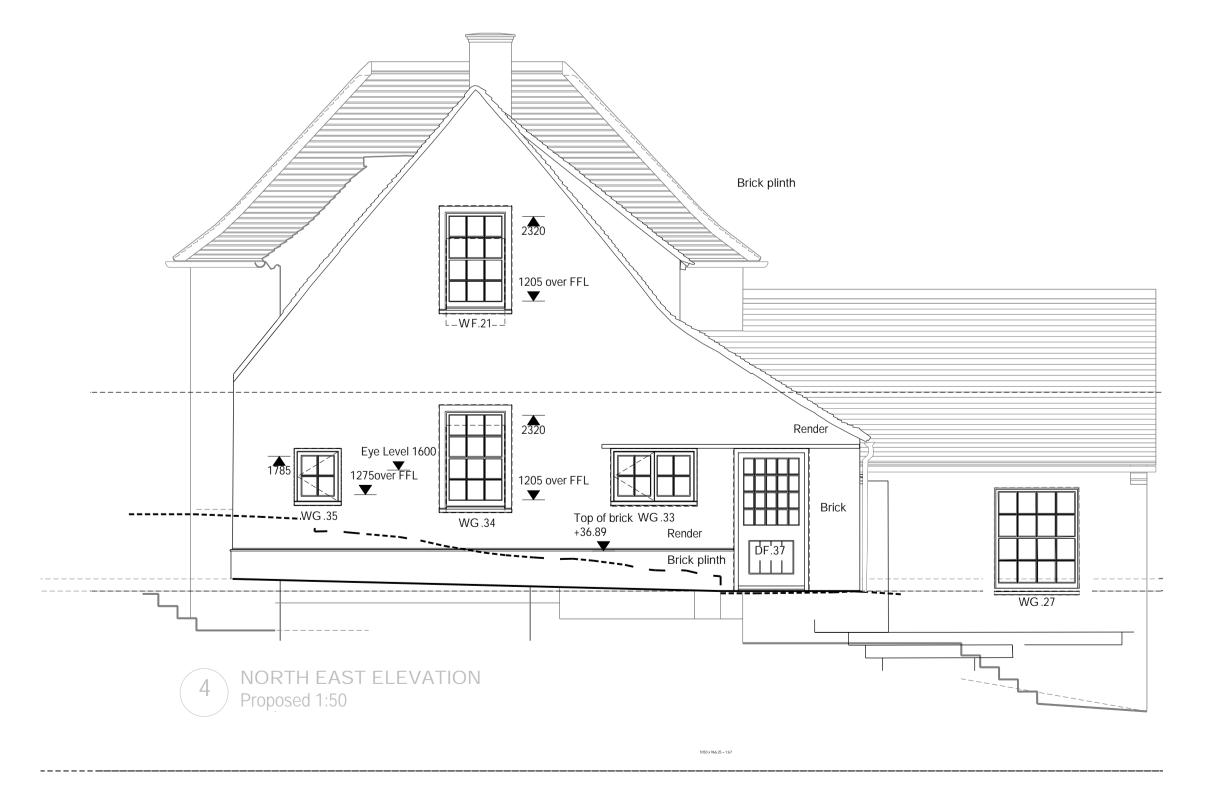

do not scale from this drawing except for planning purposes. any discrepancies are to be reported to the architect. the contractor is to check all building and site dimensions prior to ordering materials or construction. this drawing is to be read in conjunction with engineers' and other specialists' drawings. copyright remains with the architect.

r evisions - 12.08.2022 EJ

TENDER PLANNING/ TENDER

proj ect

scal e

status

THE POUND Higham, Suffolk

drawing title

Proposed Elevations

1:50 at A1 PLANNING/ TENDER

177.200A

drawing no.

Hoare Ridge & Morris LLP Building 19 Snape Maltings Snape Suffolk IP17 1SP Copyright © Hoare Ridge & Morris LLP

2mٰ