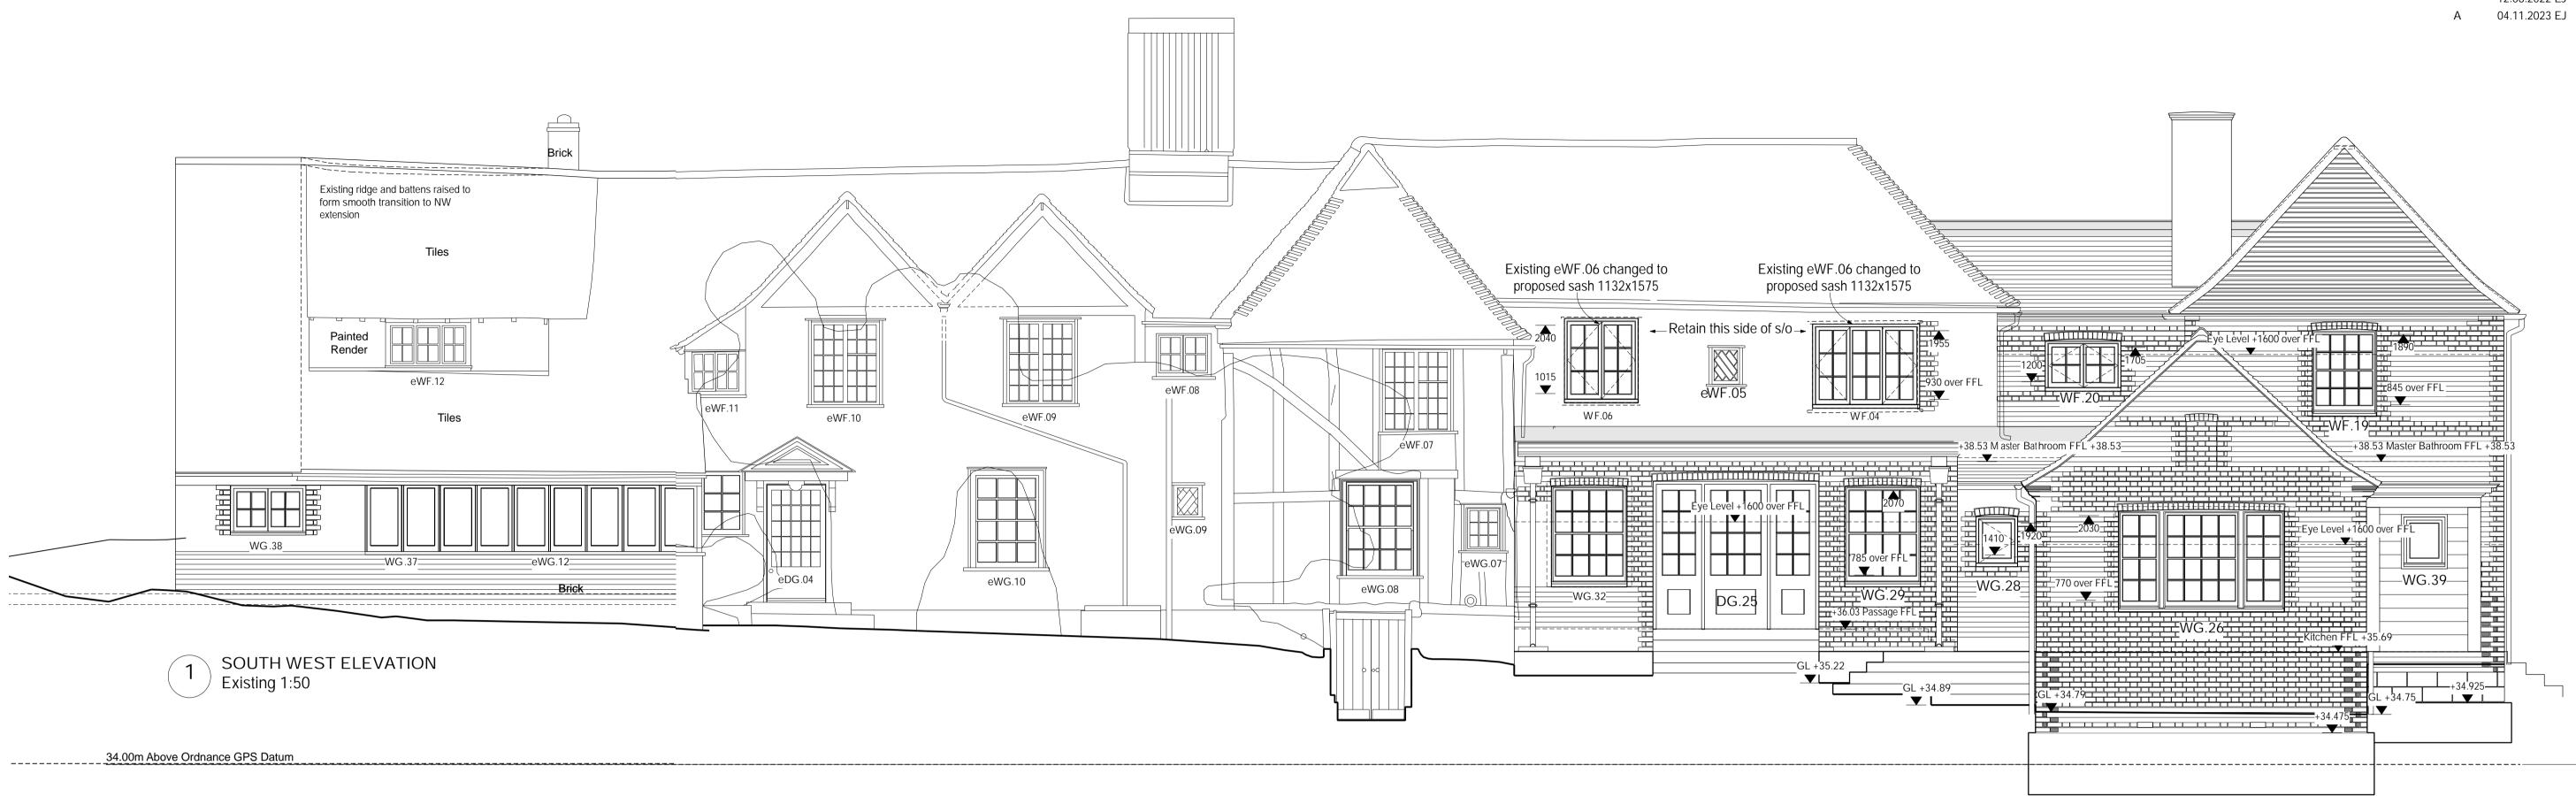

do not scale from this drawing except for planning purposes. any discrepancies are to be reported to the architect. the contractor is to check all building and site dimensions prior to ordering materials or construction. this drawing is to be read in conjunction with engineers' and other specialists' drawings. copyright remains with the architect.

r evisions - 12.08.2022 EJ

TENDER PLANNING/ TENDER

proj ect

scal e

status

THE POUND Higham, Suffolk

drawing title

Proposed Elevations

1:50 at A1 PLANNING/ TENDER

177.200A

drawing no.

Hoare Ridge & Morris LLP Building 19 Snape Maltings Snape Suffolk IP17 1SP Copyright © Hoare Ridge & Morris LLP

2mٰ