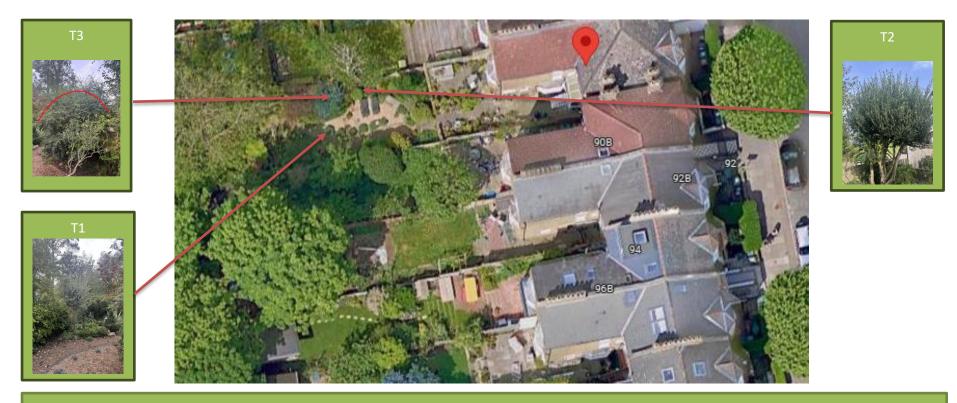

## Sketch Plan 88 Erlanger Road, New Cross, SE14 5TH

## **Statement of work:**

**T1 Olive** - Rear garden (smaller of the 2 Olives): To reshape the regrowth into a tighter more compact form. Height 2 metres by 1.5 metres spread.

**T2 Olive** - Rear garden (larger of the 2 Olives): To thin the larger of the 2 trees by up to 15% to create a more even crown density and reshape the regrowth into a tighter more compact form. Height 3 metres by spread 2.5 metres.

**T3 Ceanothus** – RHB: To lightly reshape the canopy into a tighter more compact form. To include reducing one limb growing into the adjacent Cercis and thin the overall canopy by up to 10% focusing on the internal deadwood. Height 2 metres by 3.5 metres.