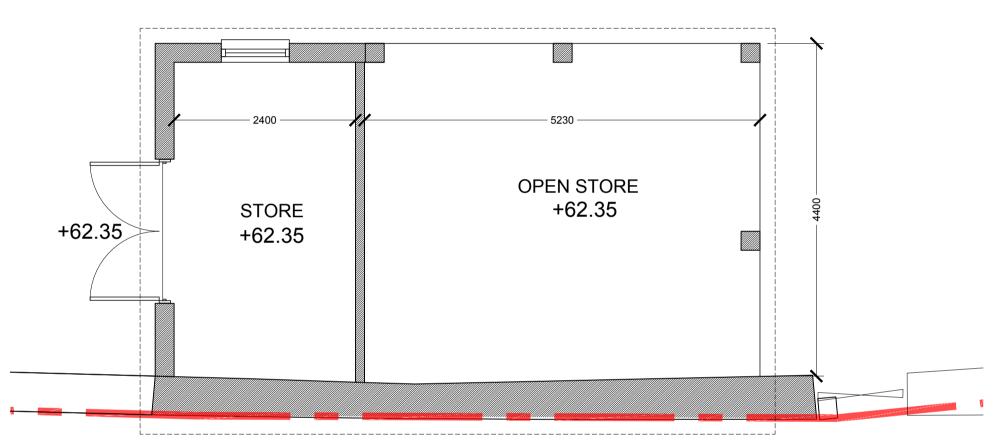

## PLOT B - PROPOSED FLOOR AREA (GIAs):

Ground Floor - 78m²
First Floor - 73m²
Total Floor Area - 151m²

Garage - 24m² Open Store - 32m²

Plot B - Proposed Floor Plan - Open Store