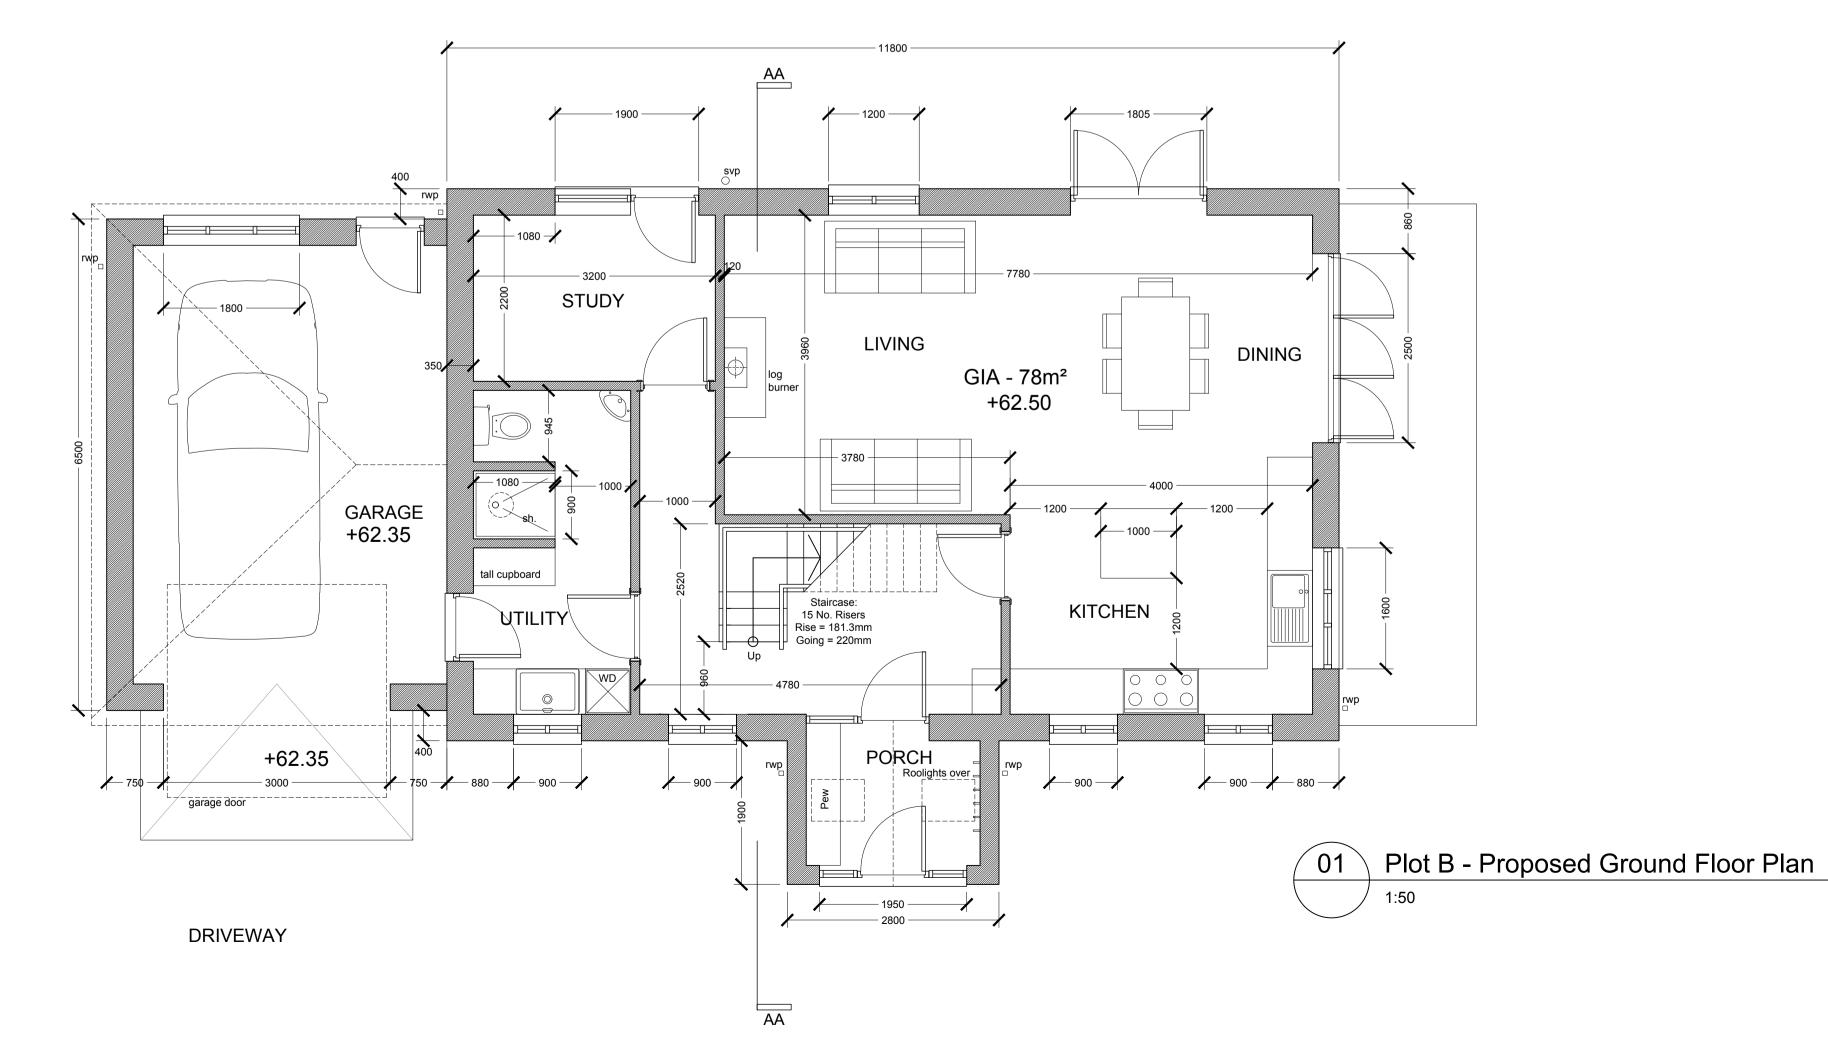

## PLOT B - PROPOSED FLOOR AREA (GIAs):

Ground Floor - 78m²
First Floor - 73m²
Total Floor Area - 151m²

Garage - 24m² Open Store - 32m²

Plot B - Proposed Floor Plan - Open Store