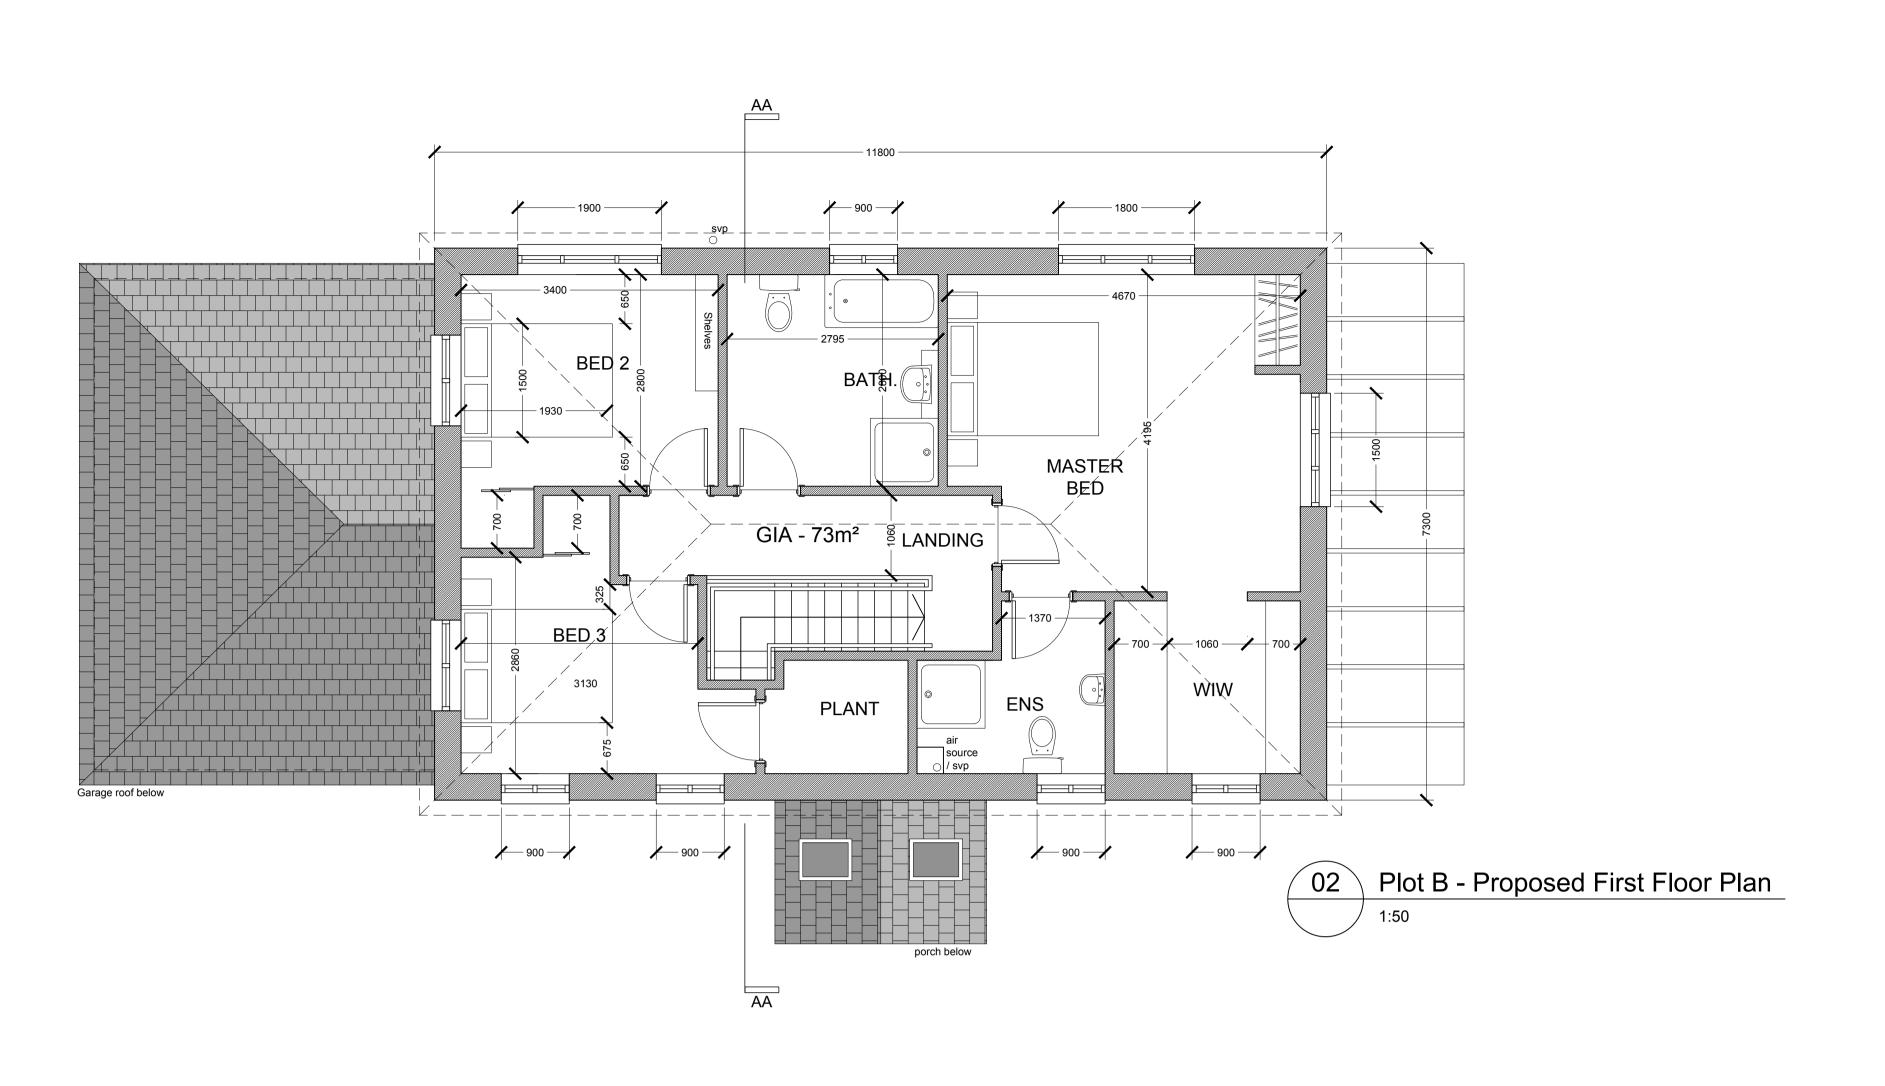

## PLOT B - PROPOSED FLOOR AREA (GIAs):

Ground Floor - 78m²
First Floor - 73m²
Total Floor Area - 151m²

Garage - 24m² Open Store - 32m²

Plot B - Proposed Floor Plan - Open Store