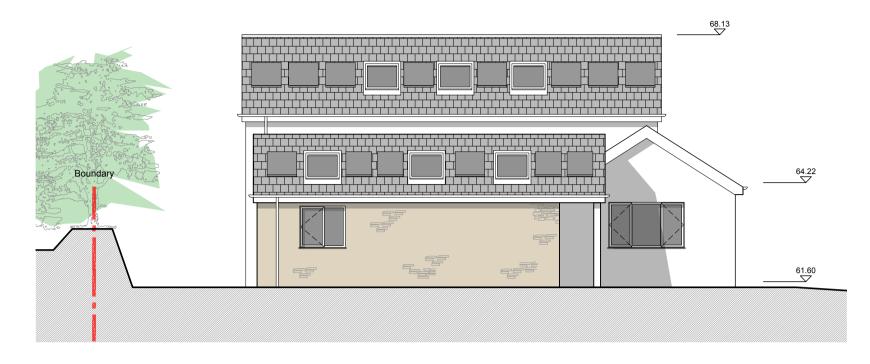

O1 Plot A - Proposed South East Elevation
1:100

Plot A - Proposed North East Elevation
1:100

Plot A - Proposed North West Elevation

1:100

O4 Plot A - Proposed South West Elevation

1:100

Plot A - Proposed Section AA

## PROPOSED MATERIALS:

Walls: A combination of natural stonework, white painted render and vertically hung natural grey

Roof: reclaimed natural blue/grey slates

Windows: Powder coated aluminum items

Doors: Powder coated aluminum items

Rainwater goods: Black UPVC items

## MSG ARCBUILD mark@msgarcbuild.co.uk ARCHITECTURAL & BUILDING CONSULTANT 01841 521552 Client Mr and Mrs Gregory Property Land Adjacent Pen-An-Vre Trenance St Issey Cornwall PL27 7QX Reserved Matters application for the erection of 2No. Dwellings - PA20/08435 Plot A - Proposed Elevations Plot A - Proposed Section AA Drawing Date: Oct 2023 Project No. 55000 Revision: Drawing No. P04