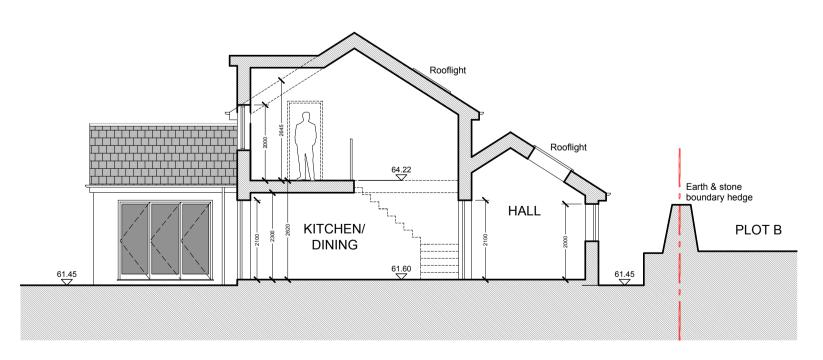

O1 Plot A - Proposed South East Elevation
1:100

Plot A - Proposed North East Elevation
1:100

Plot A - Proposed North West Elevation

1:100

O4 Plot A - Proposed South West Elevation

1:100

Plot A - Proposed Section AA

1:100

NOTE:

THIS DRAWING IS COPYRIGHT.
CONTRACTORS, CLIENT AND ALL SUB-CONTRACTORS
USING THIS DRAWING TO CHECK ALL DIMENSIONS ON

ONLY FIGURED DIMENSIONS ARE TO BE WORKED FROM FOR CONSTRUCTION PURPOSES.
DISCREPANCIES MUST BE REPORTED IMMEDIATELY BEFORE PROCESSING.

O 1m 10m

SCALE 1:100

## MSG ARCBUILD mark@msgarcbuild.co.uk ARCHITECTURAL & BUILDING CONSULTANT 01841 521552 Client Mr and Mrs Gregory Property Land Adjacent Pen-An-Vre Trenance St Issey Cornwall PL27 7QX Reserved Matters application for the erection of 2No. Dwellings - PA20/08435 Plot A - Proposed Elevations Plot A - Proposed Section AA Drawing Date: Oct 2023 Project No. 55000 Revision: Drawing No. P04