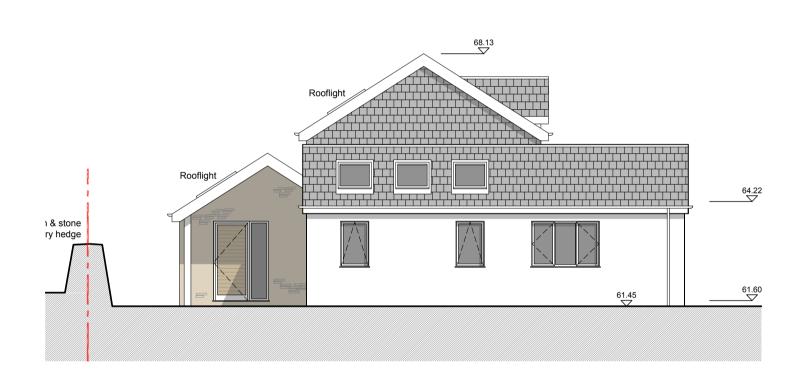

O1 Plot A - Proposed South East Elevation
1:100

Plot A - Proposed North East Elevation
1:100

Plot A - Proposed North West Elevation

1:100

O4 Plot A - Proposed South West Elevation

1:100

Plot A - Proposed Section AA

## PROPOSED MATERIALS:

Walls: A combination of natural stonework, white painted render and vertically hung natural grey

Roof: reclaimed natural blue/grey slates

Windows: Powder coated aluminum items

Doors: Powder coated aluminum items

Rainwater goods: Black UPVC items

## MSG ARCBUILD mark@msgarcbuild.co.uk ARCHITECTURAL & BUILDING CONSULTANT 01841 521552 Client Mr and Mrs Gregory Property Land Adjacent Pen-An-Vre Trenance St Issey Cornwall PL27 7QX Reserved Matters application for the erection of 2No. Dwellings - PA20/08435 Plot A - Proposed Elevations Plot A - Proposed Section AA Drawing Date: Oct 2023 Project No. 55000 Revision: Drawing No. P04