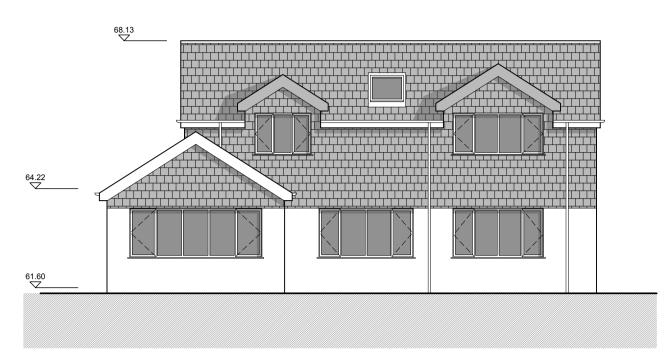

O1 Plot A - Proposed South East Elevation
1:100

Plot A - Proposed North East Elevation
1:100

Plot A - Proposed North West Elevation

1:100

O4 Plot A - Proposed South West Elevation

1:100

Plot A - Proposed Section AA

## PROPOSED MATERIALS:

Walls: A combination of natural stonework, white painted render and vertically hung natural grey

Roof: reclaimed natural blue/grey slates

Windows: Powder coated aluminum items

Doors: Powder coated aluminum items

Rainwater goods: Black UPVC items

## MSG ARCBUILD mark@msgarcbuild.co.uk ARCHITECTURAL & BUILDING CONSULTANT 01841 521552 Client Mr and Mrs Gregory Property Land Adjacent Pen-An-Vre Trenance St Issey Cornwall PL27 7QX Reserved Matters application for the erection of 2No. Dwellings - PA20/08435 Plot A - Proposed Elevations Plot A - Proposed Section AA Drawing Date: Oct 2023 Project No. 55000 Revision: Drawing No. P04