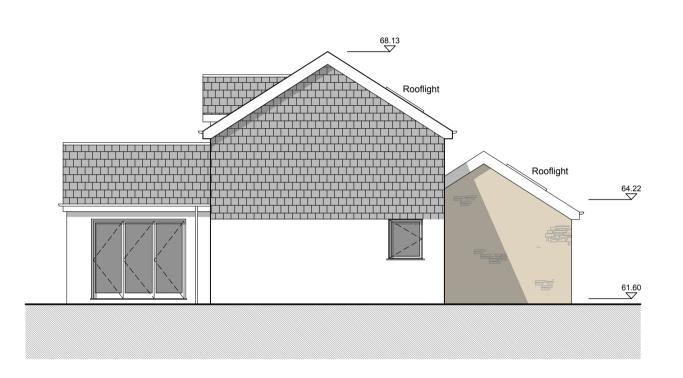

O1 Plot A - Proposed South East Elevation
1:100

Plot A - Proposed North East Elevation
1:100

Plot A - Proposed North West Elevation

1:100

O4 Plot A - Proposed South West Elevation

1:100

Plot A - Proposed Section AA

## PROPOSED MATERIALS:

Walls: A combination of natural stonework, white painted render and vertically hung natural grey

Roof: reclaimed natural blue/grey slates

Windows: Powder coated aluminum items

Doors: Powder coated aluminum items

Rainwater goods: Black UPVC items

## MSG ARCBUILD mark@msgarcbuild.co.uk ARCHITECTURAL & BUILDING CONSULTANT 01841 521552 Client Mr and Mrs Gregory Property Land Adjacent Pen-An-Vre Trenance St Issey Cornwall PL27 7QX Reserved Matters application for the erection of 2No. Dwellings - PA20/08435 Plot A - Proposed Elevations Plot A - Proposed Section AA Drawing Date: Oct 2023 Project No. 55000 Revision: Drawing No. P04