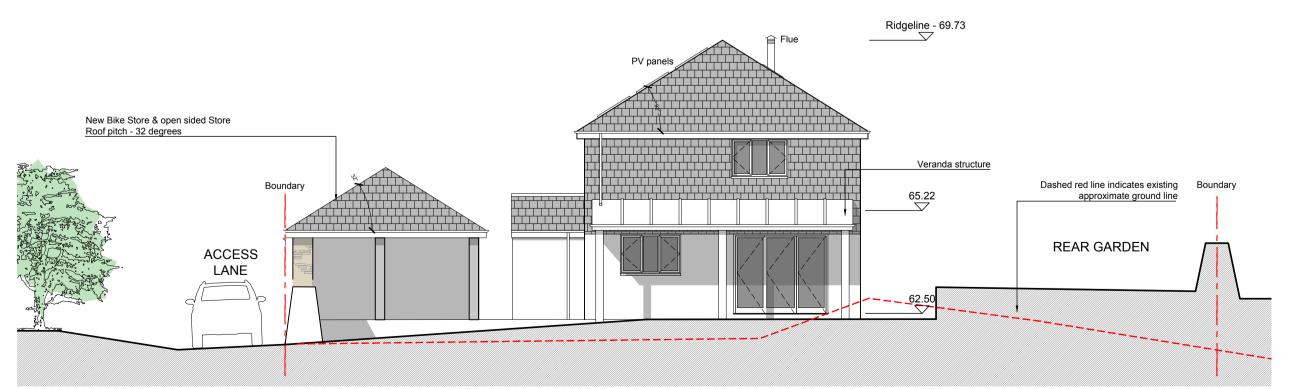

Plot B - Proposed South East Elevation

1:100

Plot B - Proposed South East Elevation - From Access Lane

O3 Plot B - Proposed North East Elevation

Plot B - Proposed South West Elevation

Boundary

Dashed red line indicates existing outbuilding to be demolished 32 degrees

13 Ao Rears
Roof pitch - 32 degrees

15 Ao Rears
Roof pitch - 32 degrees

ACCESS
LANE

Check groundline

Check groundline

O5 Plot B - Proposed Section AA

1:100

Plot B - Proposed North East Elevation