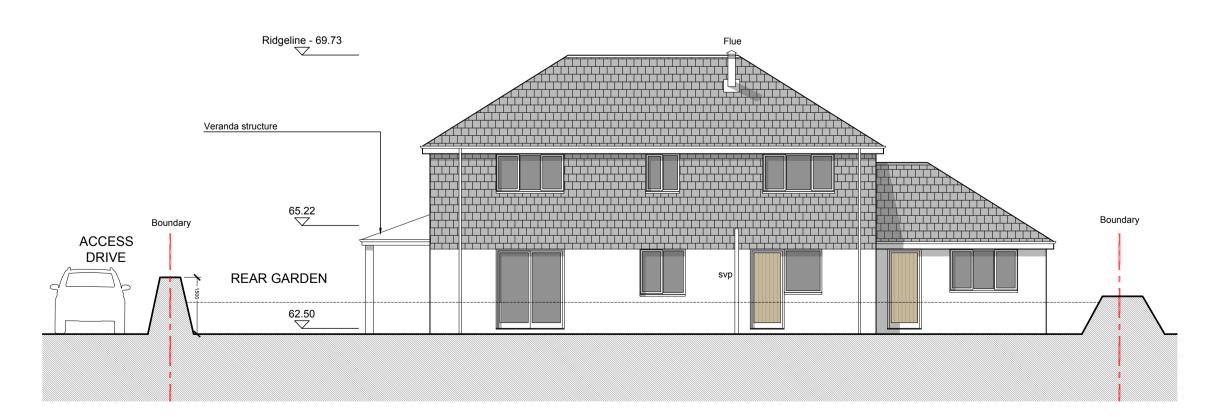

Plot B - Proposed South East Elevation

1:100

Plot B - Proposed South East Elevation - From Access Lane

O3 Plot B - Proposed North East Elevation

Plot B - Proposed South West Elevation

Boundary

Dashed red line indicates existing outbuilding to be demolished 32 degrees

13 Ao Rears
Roof pitch - 32 degrees

15 Ao Rears
Roof pitch - 32 degrees

ACCESS
LANE

Check groundline

Check groundline

O5 Plot B - Proposed Section AA

1:100

Plot B - Proposed North East Elevation

1:100