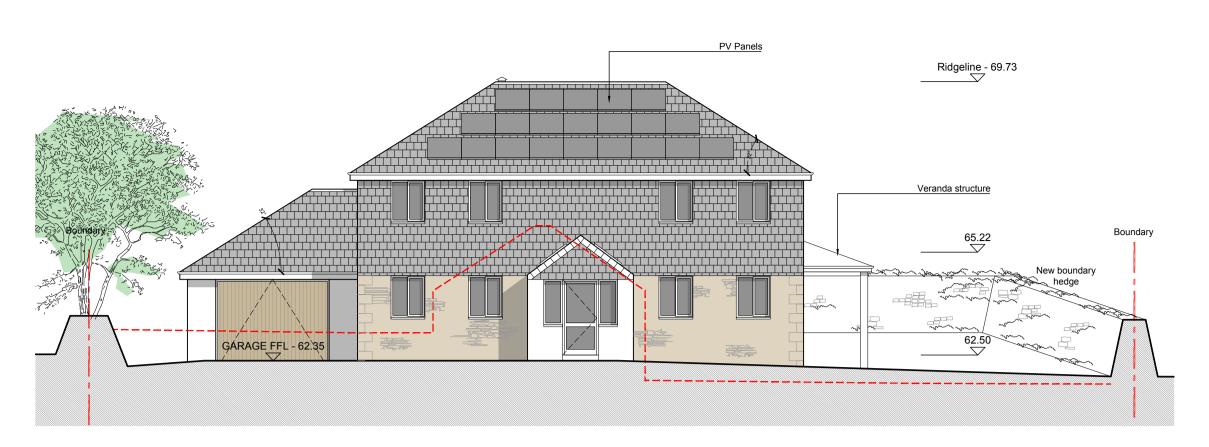

Plot B - Proposed South East Elevation

1:100

Plot B - Proposed South East Elevation - From Access Lane

O3 Plot B - Proposed North East Elevation

Plot B - Proposed South West Elevation

Boundary

Dashed red line indicates existing outbuilding to be demolished 32 degrees

13 Ao Rears
Roof pitch - 32 degrees

15 Ao Rears
Roof pitch - 32 degrees

ACCESS
LANE

Check groundline

Check groundline

O5 Plot B - Proposed Section AA

1:100

Plot B - Proposed North East Elevation

1:100