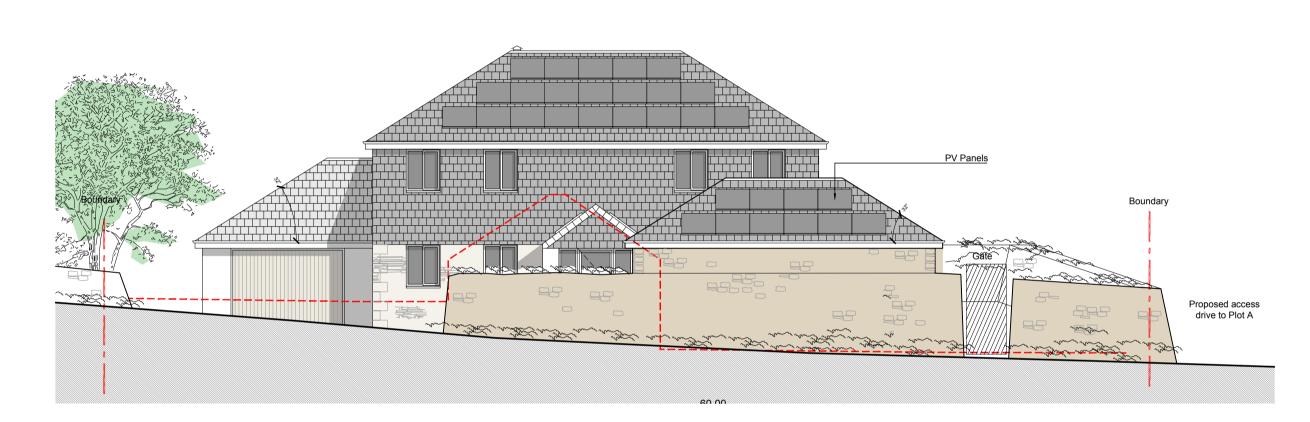

Plot B - Proposed South East Elevation

1:100

Plot B - Proposed South East Elevation - From Access Lane

O3 Plot B - Proposed North East Elevation

Plot B - Proposed South West Elevation

Boundary

Dashed red line indicates existing outbuilding to be demolished 32 degrees

13 Ao Rears
Roof pitch - 32 degrees

15 Ao Rears
Roof pitch - 32 degrees

ACCESS
LANE

Check groundline

Check groundline

O5 Plot B - Proposed Section AA

1:100

Plot B - Proposed North East Elevation

1:100