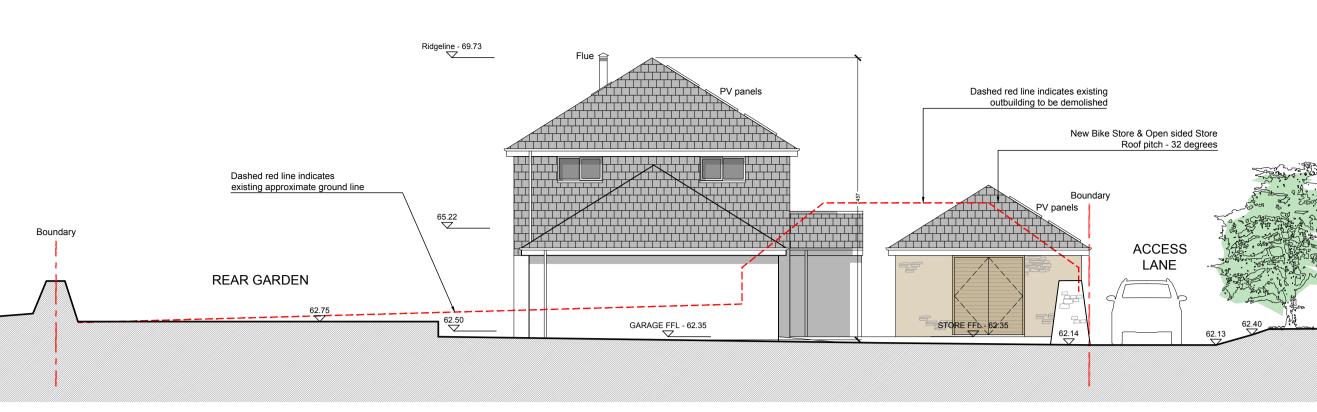

Plot B - Proposed South East Elevation

1:100

Plot B - Proposed South East Elevation - From Access Lane

O3 Plot B - Proposed North East Elevation

Plot B - Proposed South West Elevation

Boundary

Dashed red line indicates existing outbuilding to be demolished 32 degrees

13 Ao Rears
Roof pitch - 32 degrees

15 Ao Rears
Roof pitch - 32 degrees

ACCESS
LANE

Check groundline

Check groundline

O5 Plot B - Proposed Section AA

1:100

Plot B - Proposed North East Elevation

1:100