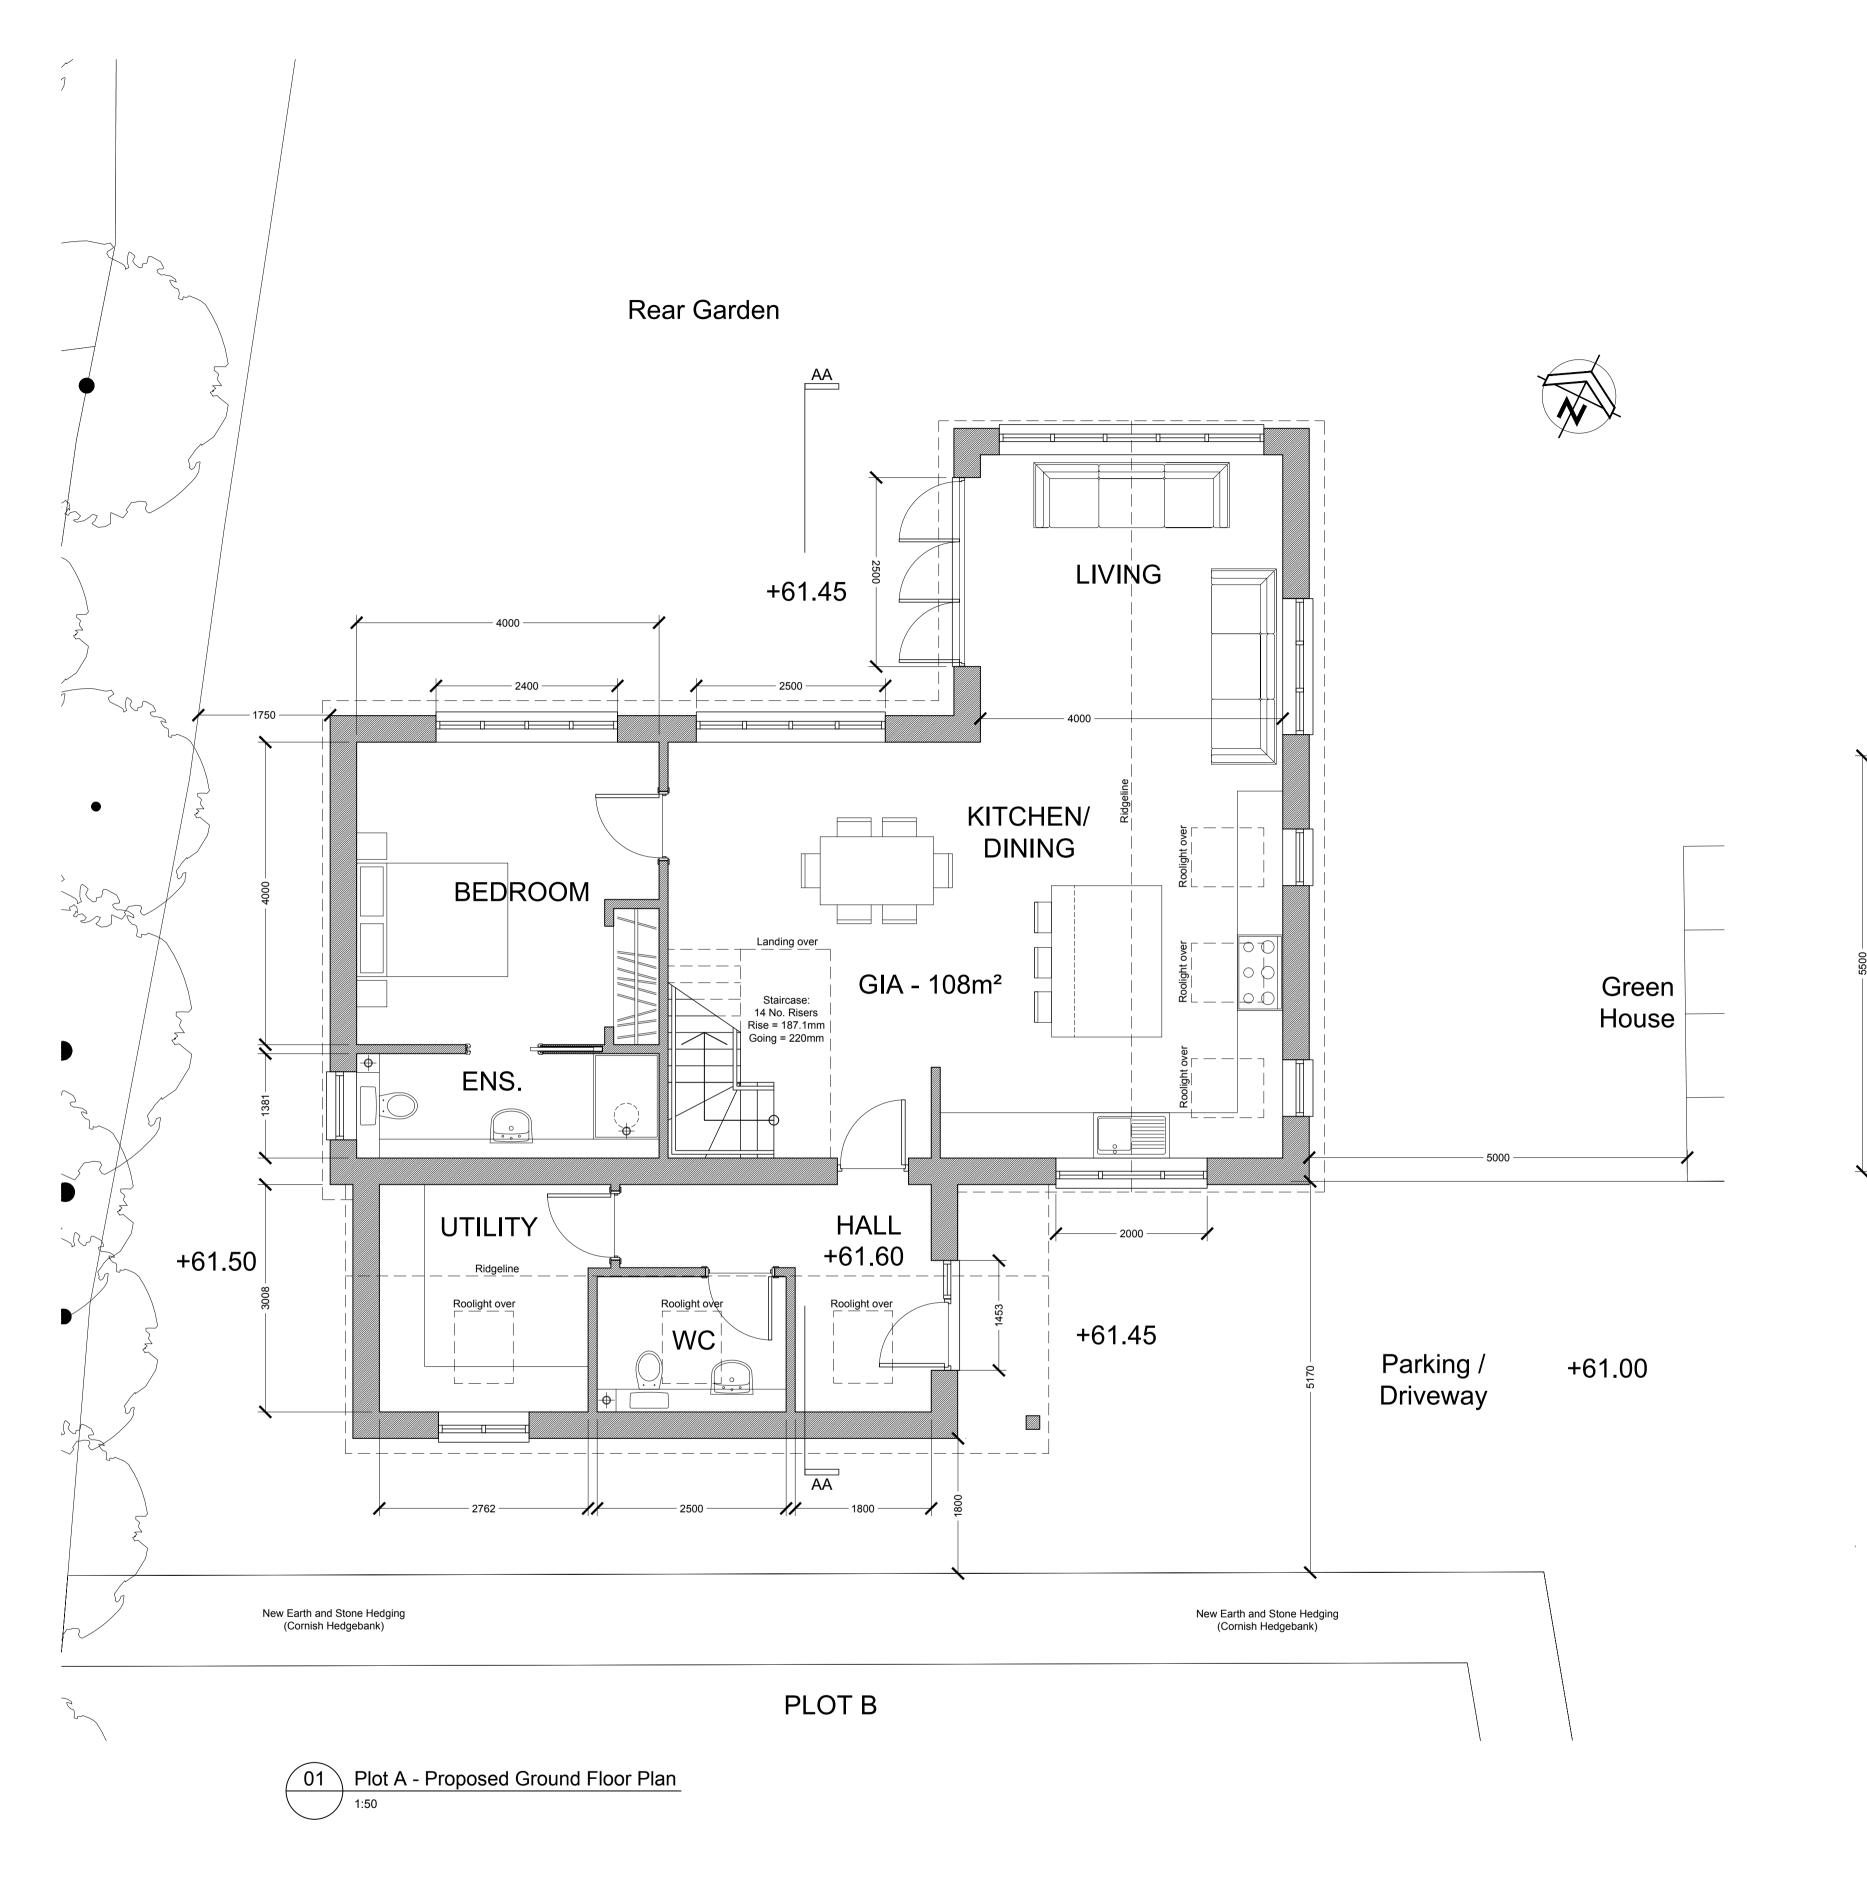

SCALE 1:50 GIA - 49m<sup>2</sup> BED. ENS. ENS. PLOT A - PROPOSED FLOOR AREA (GIAs): - 108m² - 49m² Ground Floor First Floor **Total Floor Area** - 157m²

O1 Plot A - Proposed First Floor Plan

|                               | RCBUILD<br>arcbuild.co.uk                                                    |                |        |
|-------------------------------|------------------------------------------------------------------------------|----------------|--------|
| ARCHITECTURAL<br>01841 521552 | . & BUILDING CONSULTANT                                                      |                |        |
| Client                        | Mr and Mrs Gregory                                                           |                |        |
| Property                      | Land Adjacent Pen-An-Vre<br>Trenance<br>St Issey<br>Cornwall<br>PL27 7QX     |                |        |
| Project                       | Reserved Matters application for the erection of 2No. Dwellings - PA20/08435 |                |        |
| Drawing                       | Plot A - Proposed Ground Floor Plan<br>Plot A - Proposed First Floor Plan    |                |        |
| Project No.                   | 55000                                                                        | Date: Oct 2023 |        |
| Drawing No.                   | P03                                                                          | Revision: .    |        |
| Scale                         | 1:50 @A1                                                                     | Dn: JL         | Ch: MG |