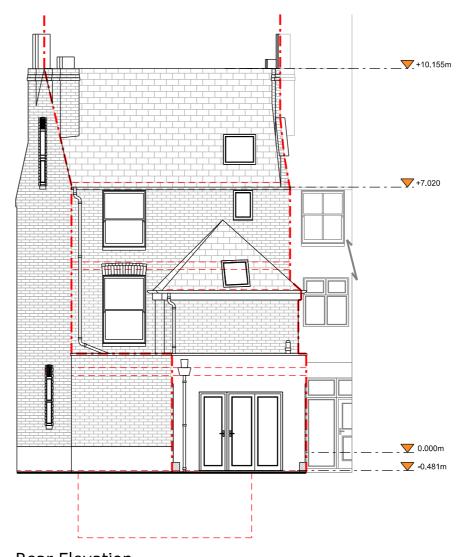

Rear Elevation

46 Forest Hill Road London SE22 ORR

E: enquiries@design-2.co.uk T: 0207 739 7287

# **Existing Elevations**

LOCAL AUTHORITY