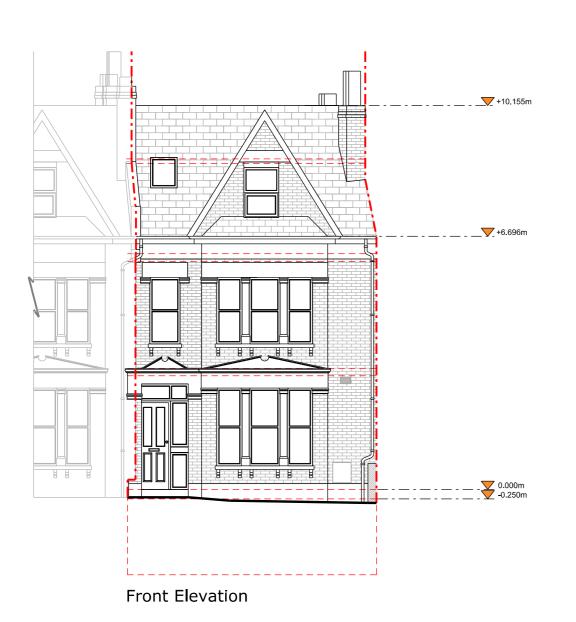

Rear Elevation

46 Forest Hill Road London SE22 ORR

E: enquiries@design-2.co.uk T: 0207 739 7287

# **Existing Elevations**

LOCAL AUTHORITY