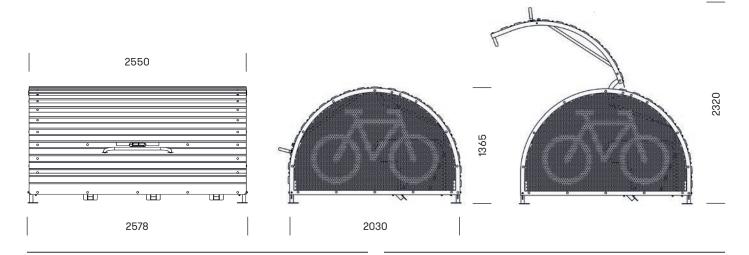

rough
- · Reflective and high visibility banding on edges
- Galvanised steel frame
- EUIPO Reg. No. 002437897-0001
- · Award winning cycle parking



Space for 6 bikes with locking bar



Fluck your day we sistemat be an allo

Gas sprung door

Flush vandal resistant handle

#### Security features

- · Corrosion resistant, tamper proof lock
- · Vandal resistant door catch
- Perforated steel side panels
- P-shaped internal locking bars

#### **Options**

- Custom powder coating
- Vinyl instructions sticker (420 × 68mm)
- Vinyl parking information sticker (270 × 67mm)
- Identification number sticker (90× 40mm)
- · Logo vinyl sticker (custom size)
- Planters
- · Annual maintenance package
- Reflectors (custom size)
- Custom vinyl wrap
- · Cycle parking rentals scheme





#### **Dimensions**



#### Installation recommendations





#### **Groundworks recommendations**

- 450mm deep concrete pockets (300 x 300 x 450)
- Reinforced concrete base with 200mm sub base

#### <u>Warranty</u>

10 year warranty

For further information please contact Cyclehoop Ltd.

Email: info@cyclehoop.com

Phone number: +44 (0)20 8699 1338

Opening hours: Monday - Friday 9:00 - 18:00