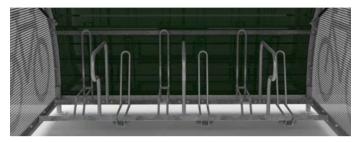

#### **Features**

- Provides a safe and dry storage space for six bicycles
- Two units can fit into a single car parking space
- High-density internal rack with high low configuration
- · Easy to park without handlebars clashing
- · Gas sprung door allows easy opening
- Adjustable feet can be installed on uneven surfaces
- Open bottom allows leaves and litter to blow through
- · Reflective and high visibility banding on edges
- Galvanised steel frame
- EUIPO Reg. No. 002437897-0001
- · Award winning cycle parking

#### Security features

- · Corrosion resistant, tamper proof lock
- · Vandal resistant door catch
- Perforated steel side panels
- P-shaped internal locking bars