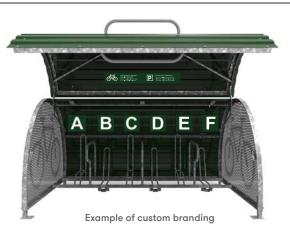

#### **Options**

- Custom powder coating
- Vinyl instructions sticker (420 × 68mm)
- Vinyl parking information sticker (270 × 67mm)
- Identification number sticker (90× 40mm)
- · Logo vinyl sticker (custom size)
- Planters
- · Annual maintenance package
- Reflectors (custom size)
- Custom vinyl wrap
- · Cycle parking rentals scheme