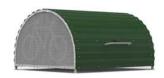

### PRODUCT BROCHURE

2550mm x 1365mm x 2030mm | Weight: 280kg

Designed and manufactured by Cyclehoop, the Bikehangar offers a secure solution to long-term cycle parking and an effective way to protect bikes from tough weather conditions and vandalism. This award-winning product stores six bikes within half the space of a car parking bay, making it ideal for areas where outdoor cycle storage space is necessary.

#### **Features**

- Provides a safe and dry storage space for six bicycles
- Two units can fit into a single car parking space
- High-density internal rack with high low configuration
- · Easy to park without handlebars clashing
- · Gas sprung door allows easy opening
- Adjustable feet can be installed on uneven surfaces
- Open bottom allows leaves and litter to blow through
- · Reflective and high visibility banding on edges
- Galvanised steel frame
- EUIPO Reg. No. 002437897-0001
- · Award winning cycle parking