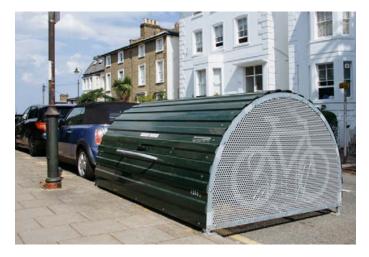

### PRODUCT BROCHURE

2550mm x 1365mm x 2030mm | Weight: 280kg

Designed and manufactured by Cyclehoop, the Bikehangar offers a secure solution to long-term cycle parking and an effective way to protect bikes from tough weather conditions and vandalism. This award-winning product stores six bikes within half the space of a car parking bay, making it ideal for areas where outdoor cycle storage space is necessary.

#### **Features**

- Provides a safe and dry storage space for six bicycles
- Two units can fit into a single car parking space
- High-density internal rack with high low configuration
- · Easy to park without handlebars clashing
- · Gas sprung door allows easy opening
- Adjustable feet can be installed on uneven surfaces
- Open bottom allows leaves and litter to blow through
- · Reflective and high visibility banding on edges
- Galvanised steel frame
- EUIPO Reg. No. 002437897-0001
- · Award winning cycle parking