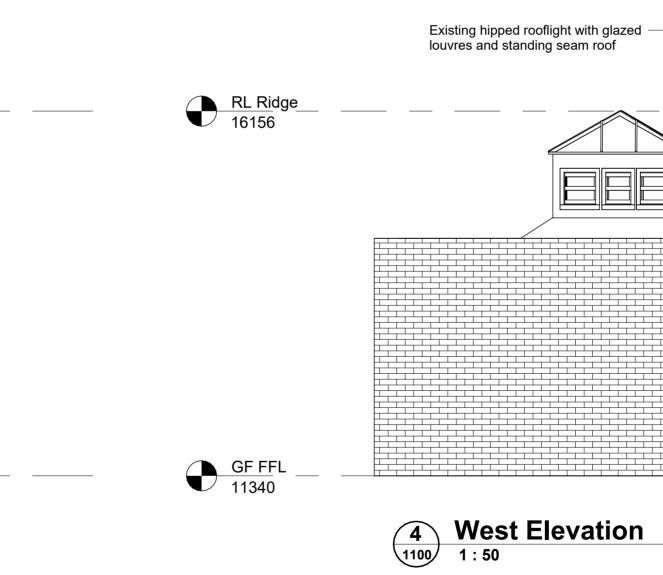

## Notes

Existing building information derived from survey information supplied by Allen Scott Landscape Architects and received 08/08/2022. All dimensions to be confirmed on site.

Design pending input from specialist structural and M+E consultants.

Brighton Royal Estate Phase 02

Existing Elevations

Project originator volume level type role number revis

1:50@A1 P1154 PH F
Status Sui
PLANNING

0 0.5 1 1.5 2 Scale (metres) 1:50

Trees shown indicatively

South Elevation
1:50