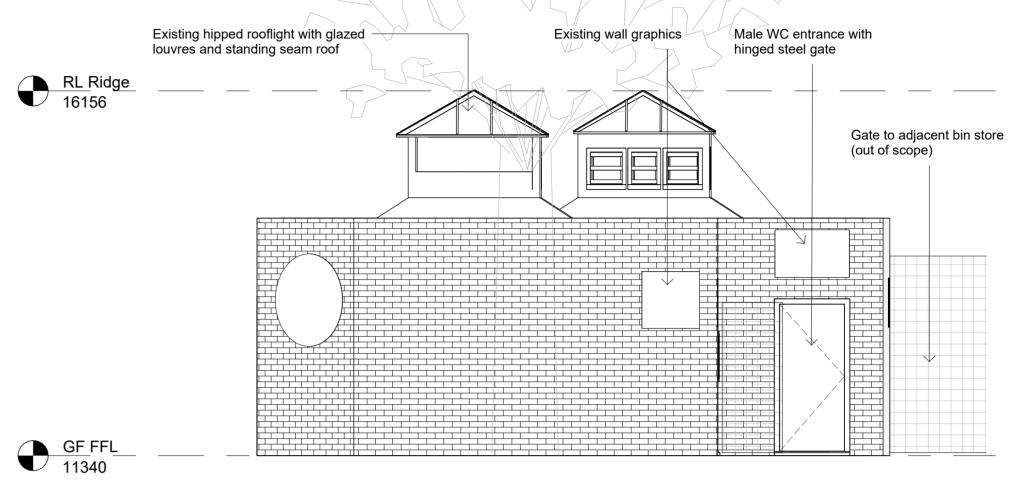

## Notes

Existing building information derived from survey information supplied by Allen Scott Landscape Architects and received 08/08/2022. All dimensions to be confirmed on site.

Design pending input from specialist structural and M+E consultants.

Brighton Royal Estate Phase 02

Existing Elevations

Project originator volume level type role number revis

1:50@A1 P1154 PH F
Status Sui
PLANNING

0 0.5 1 1.5 2 Scale (metres) 1:50

Trees shown indicatively

South Elevation
1:50