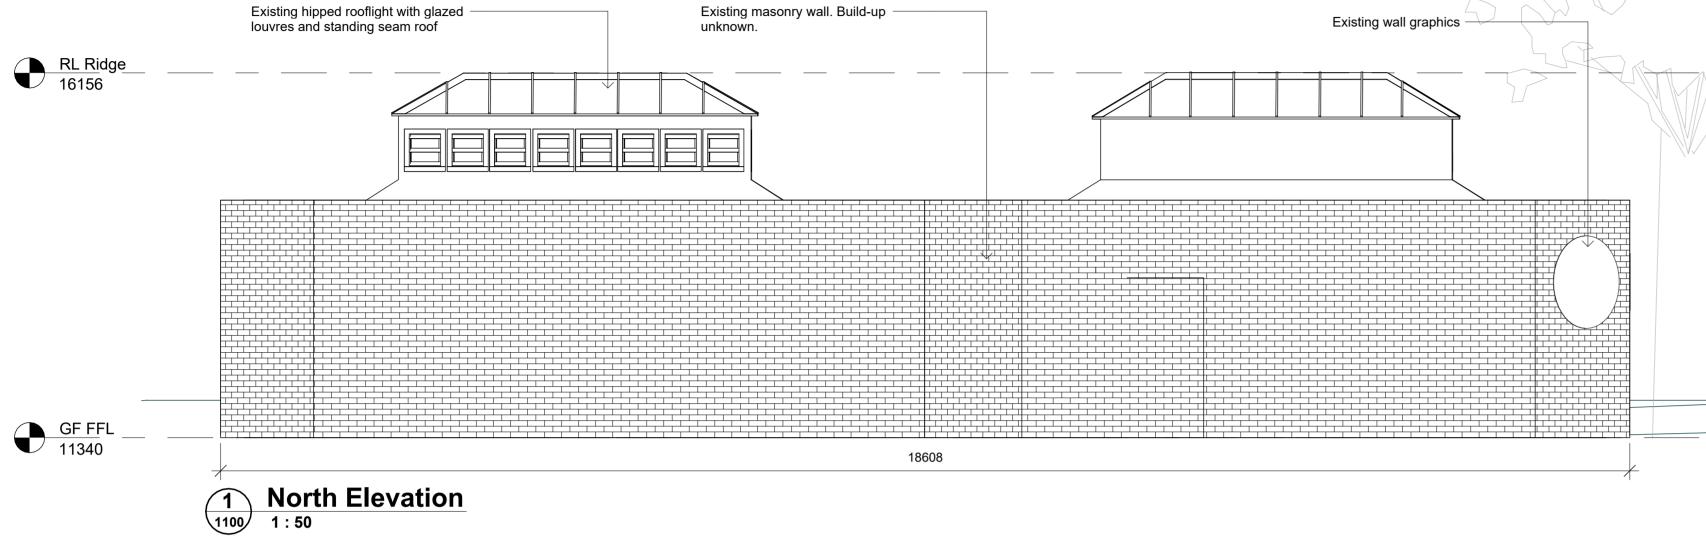

## Notes

Existing building information derived from survey information supplied by Allen Scott Landscape Architects and received 08/08/2022. All dimensions to be confirmed on site.

Design pending input from specialist structural and M+E consultants.

Brighton Royal Estate Phase 02

Existing Elevations

Project originator volume level type role number revis

1:50@A1 P1154 PH F
Status Sui
PLANNING

0 0.5 1 1.5 2 Scale (metres) 1:50

Trees shown indicatively

South Elevation
1:50