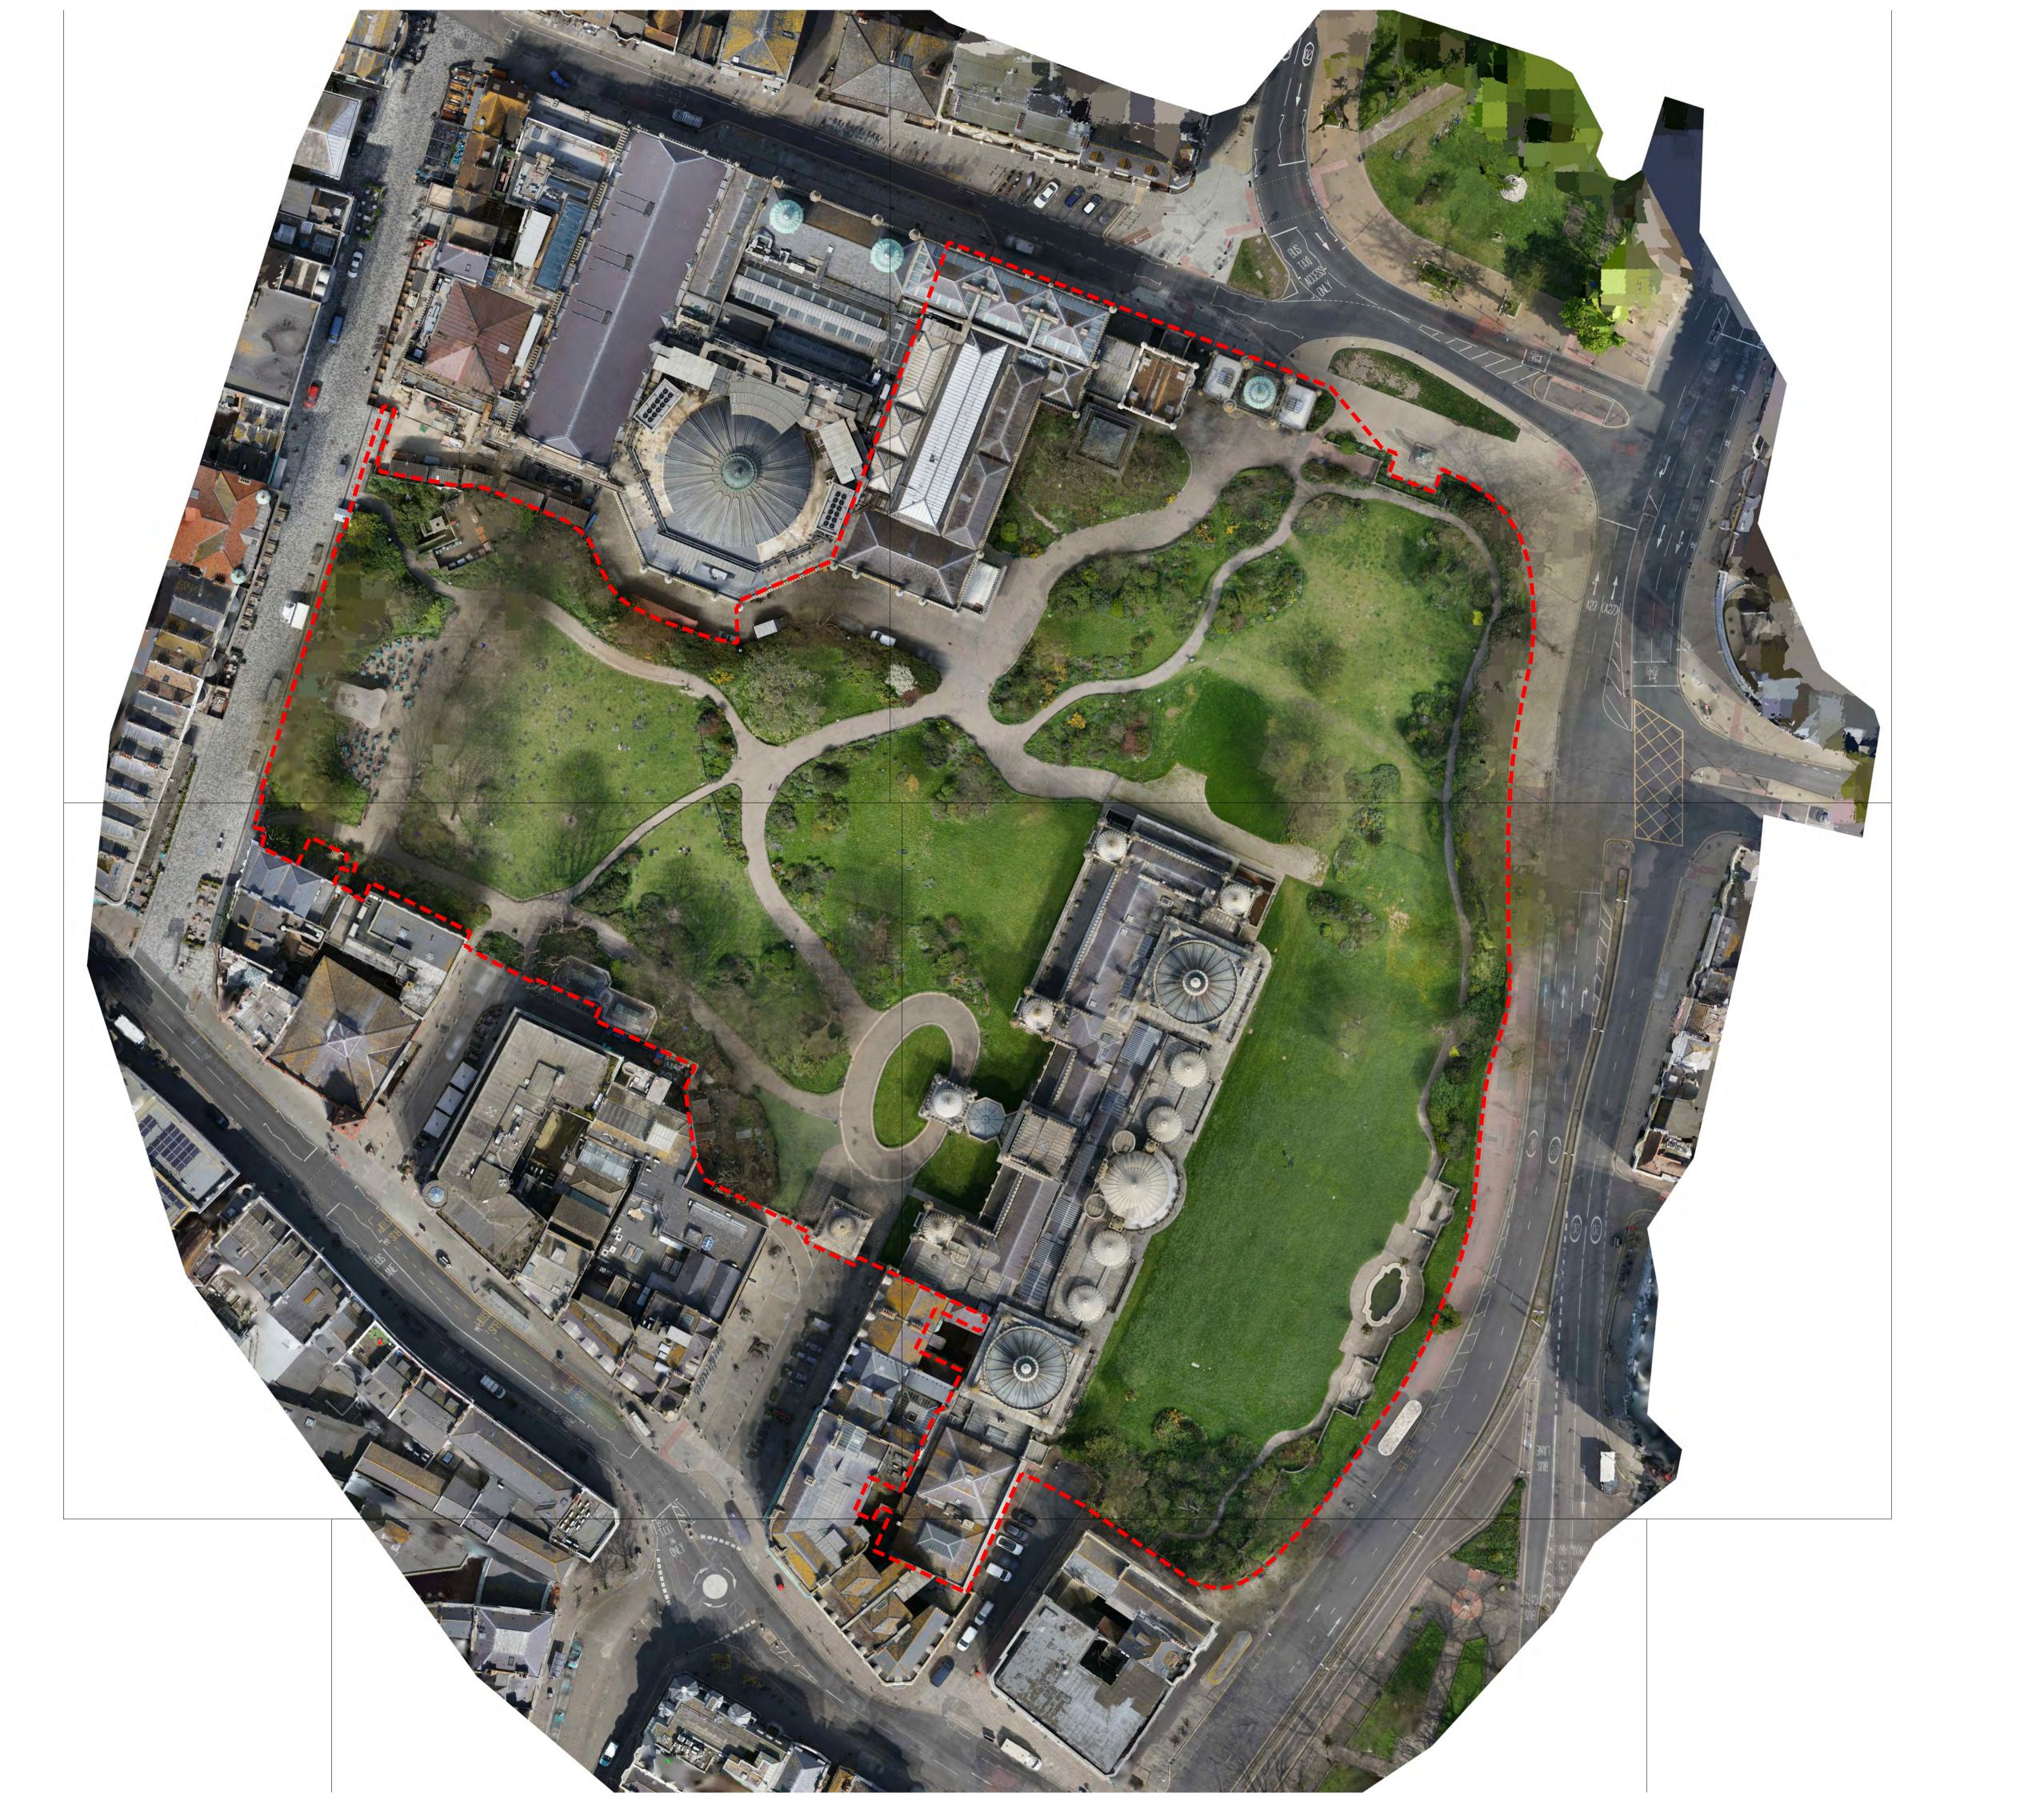

## Aerial Site Plan

| Client:                 |              |
|-------------------------|--------------|
| Brighton & Hove Museums |              |
| Scale:                  | Job No.:     |
| 1: 500 @ A1             | 22-725       |
| Date:                   | Drawing No.: |
| 08.06.22                | 725-003      |
|                         |              |