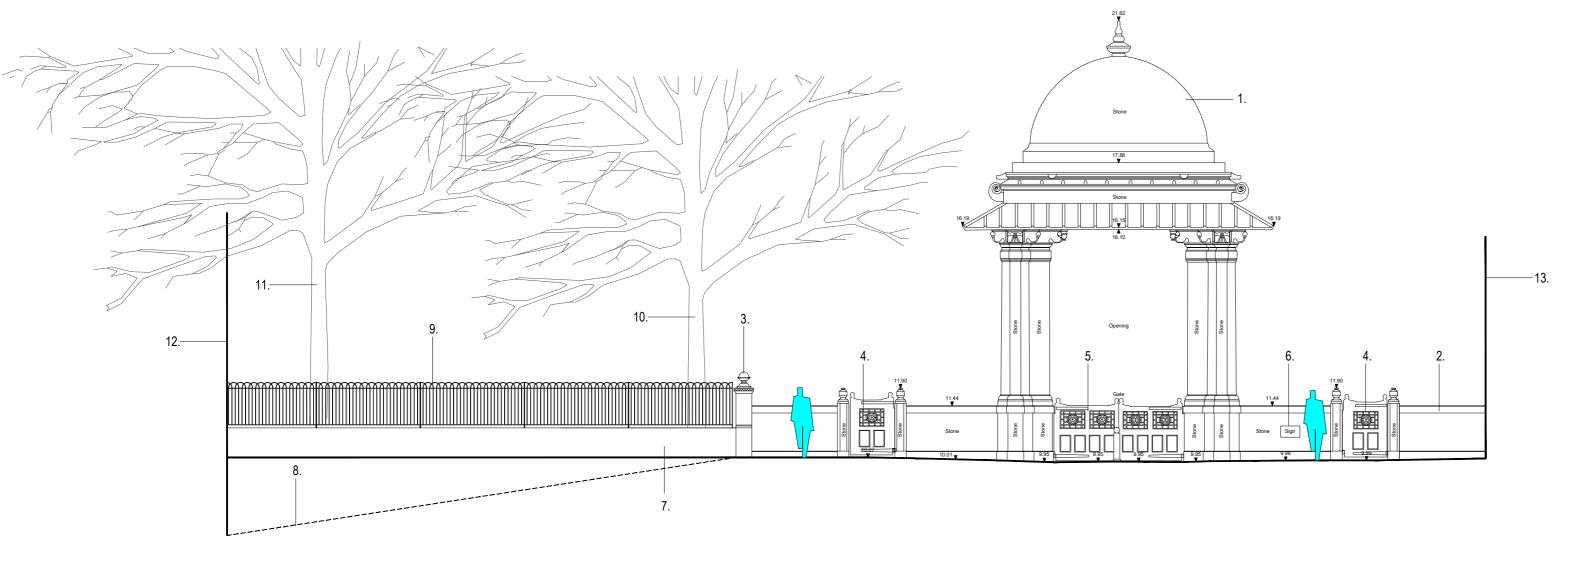

EXISTING BOUNDARY - SOUTH GATE SCALE 1:100 (SECTION A-A)

EXISTING BOUNDARY - SOUTH GATE
SCALE 1:100 (SECTION B-B)

This drawing is Copyright and shall not be produced nor used for any other purpose without the written permission of the Landscape Architects.