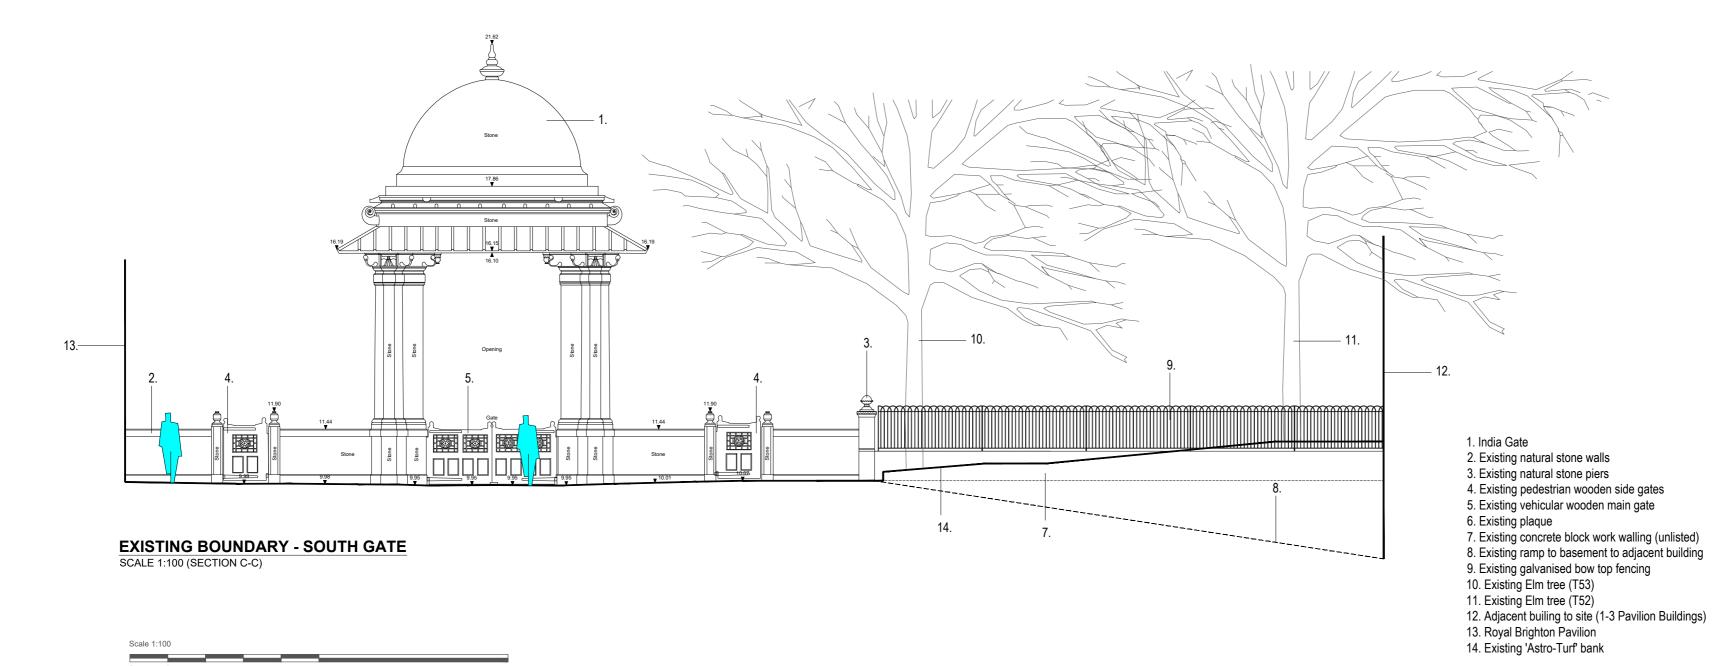

EXISTING BOUNDARY - SOUTH GATE SCALE 1:100 (SECTION A-A)

EXISTING BOUNDARY - SOUTH GATE
SCALE 1:100 (SECTION B-B)

This drawing is Copyright and shall not be produced nor used for any other purpose without the written permission of the Landscape Architects.