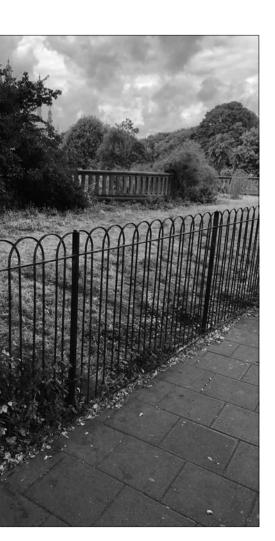

OLD STEINE BOUNDARY SCALE 1:25 (TYPICAL ELEVATION - EXISTING)

## OLD STEINE BOUNDARY SCALE 1:25 (TYPICAL CROSS SECTION - EXISTING)

This drawing is Copyright and shall not be produced nor used for any other purpose without the written permission of the Landscape Architects.