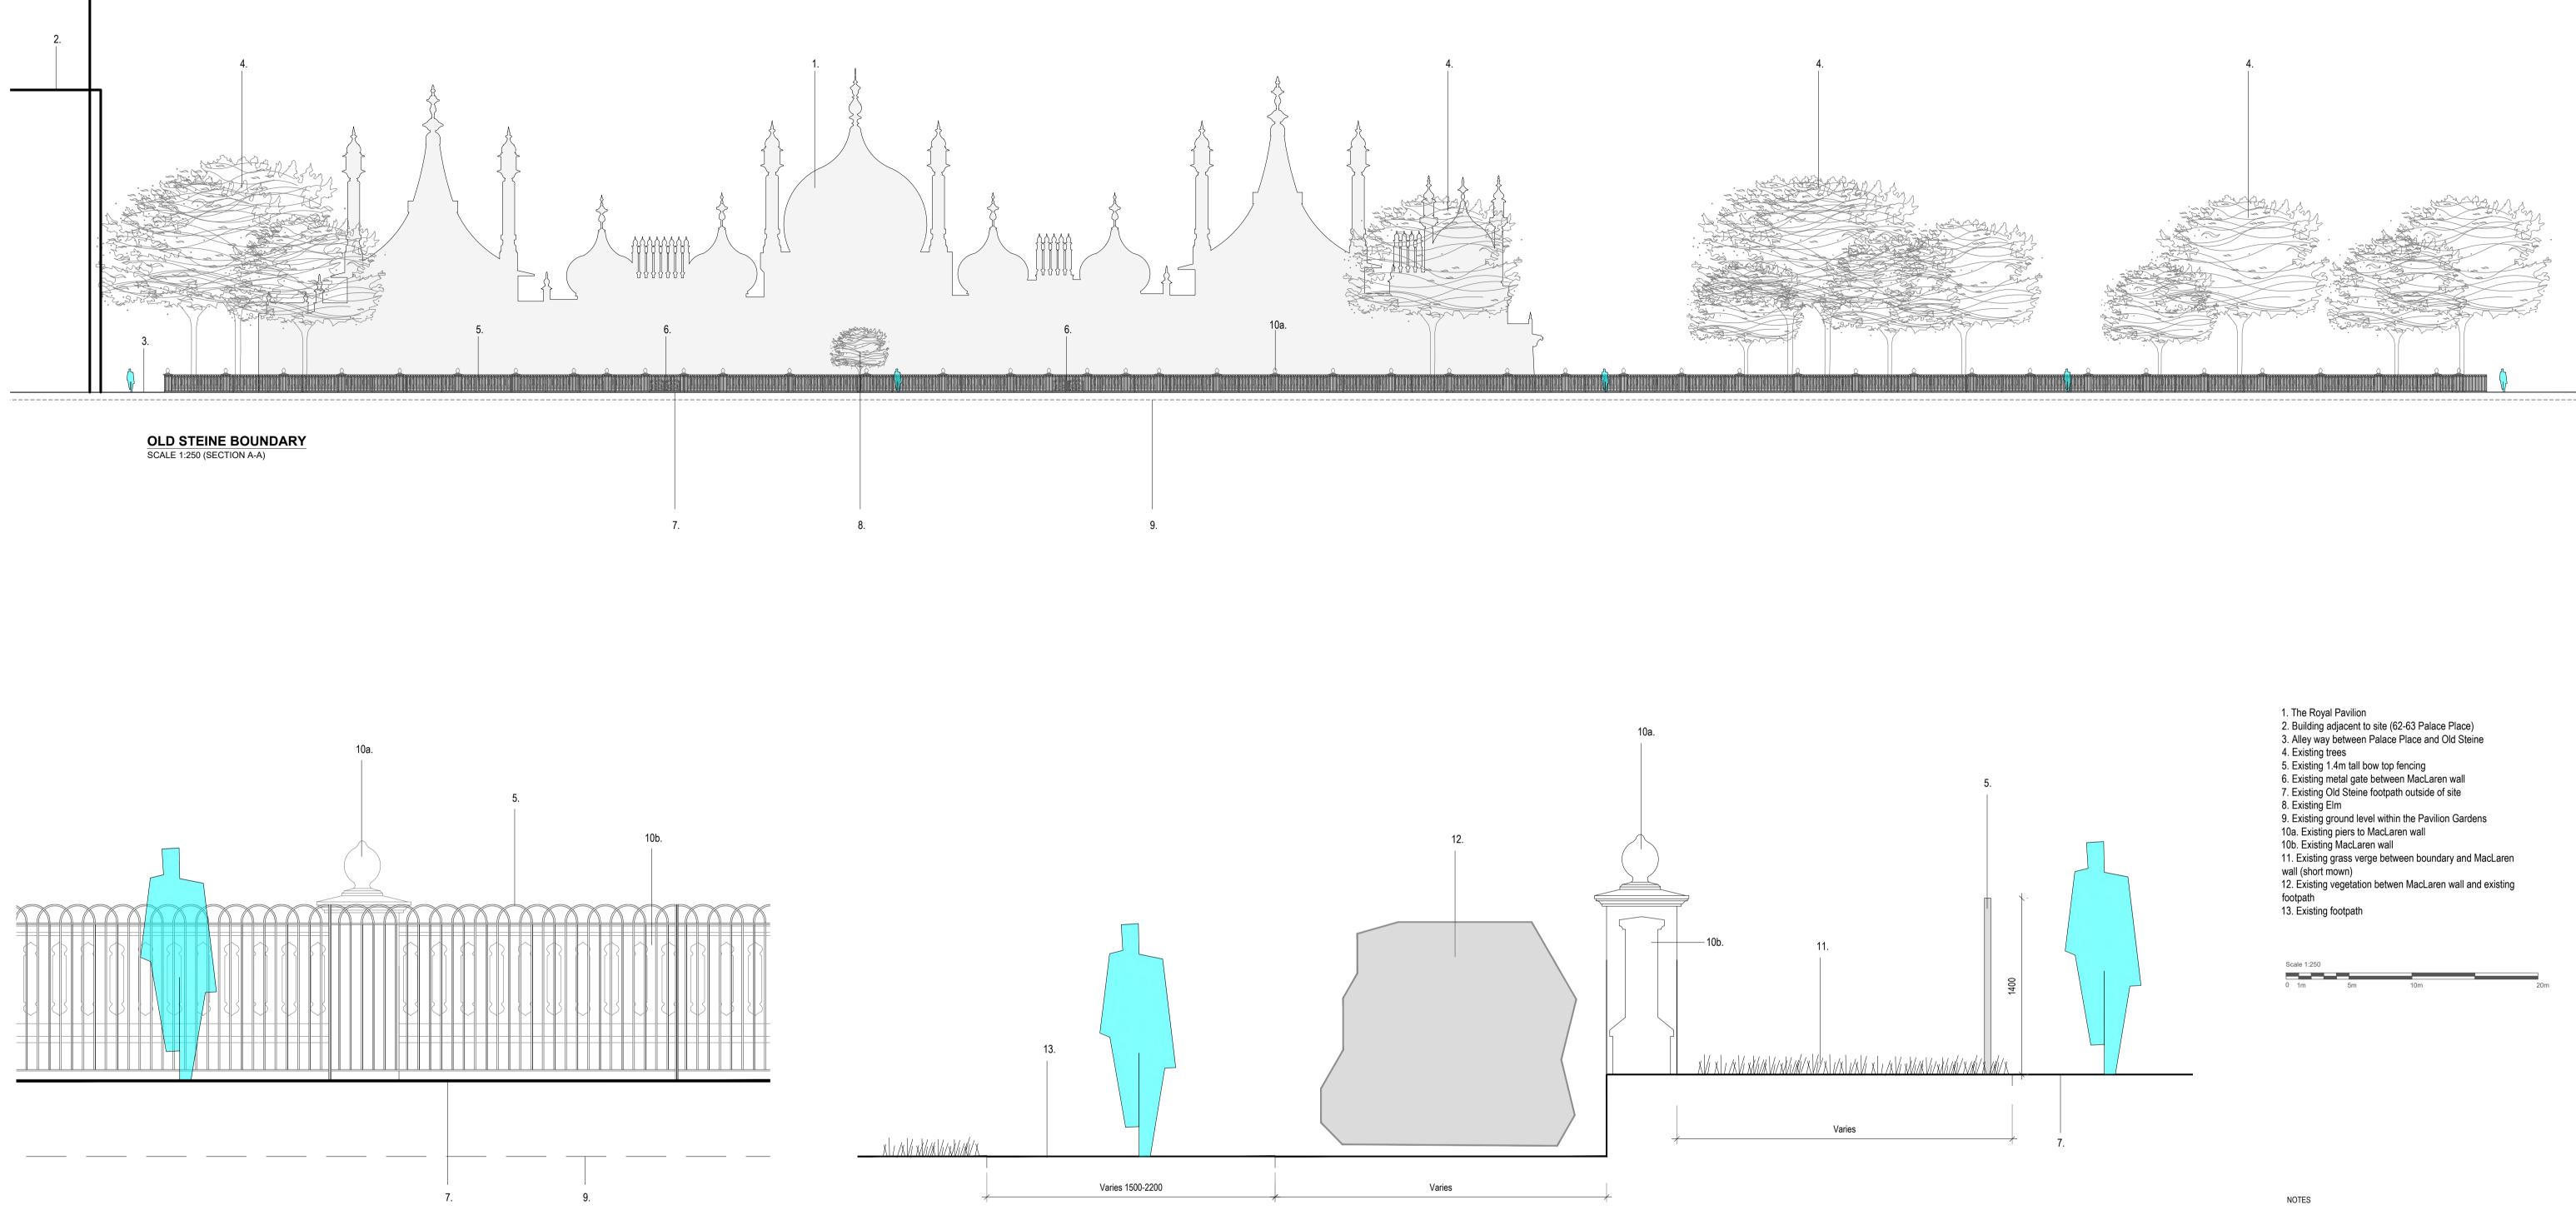

OLD STEINE BOUNDARY SCALE 1:25 (TYPICAL ELEVATION - EXISTING)

## OLD STEINE BOUNDARY SCALE 1:25 (TYPICAL CROSS SECTION - EXISTING)

This drawing is Copyright and shall not be produced nor used for any other purpose without the written permission of the Landscape Architects.