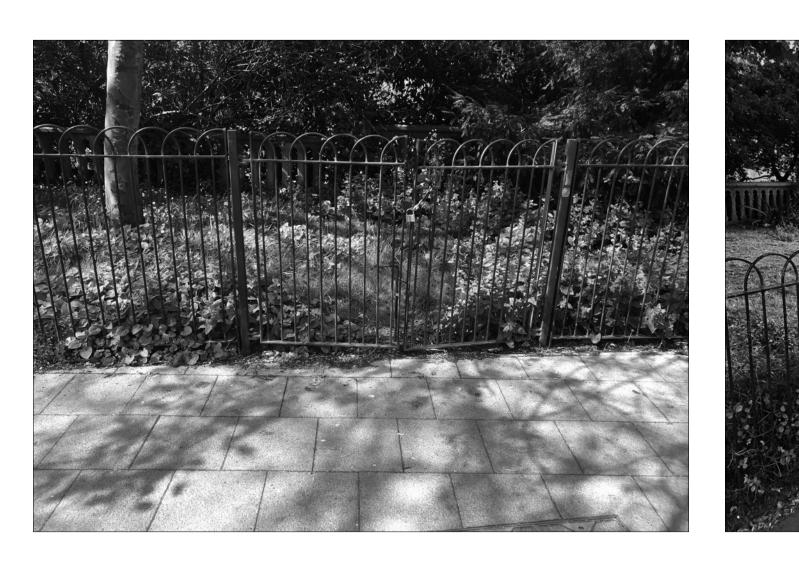

OLD STEINE BOUNDARY SCALE 1:25 (TYPICAL ELEVATION - EXISTING)

## OLD STEINE BOUNDARY SCALE 1:25 (TYPICAL CROSS SECTION - EXISTING)

This drawing is Copyright and shall not be produced nor used for any other purpose without the written permission of the Landscape Architects.