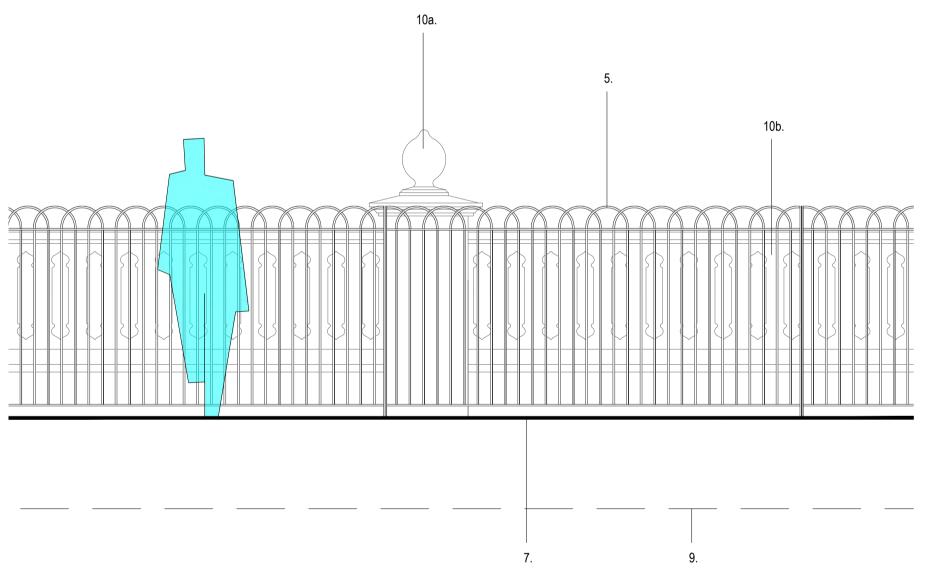

OLD STEINE BOUNDARY SCALE 1:25 (TYPICAL ELEVATION - EXISTING)

## OLD STEINE BOUNDARY SCALE 1:25 (TYPICAL CROSS SECTION - EXISTING)

This drawing is Copyright and shall not be produced nor used for any other purpose without the written permission of the Landscape Architects.