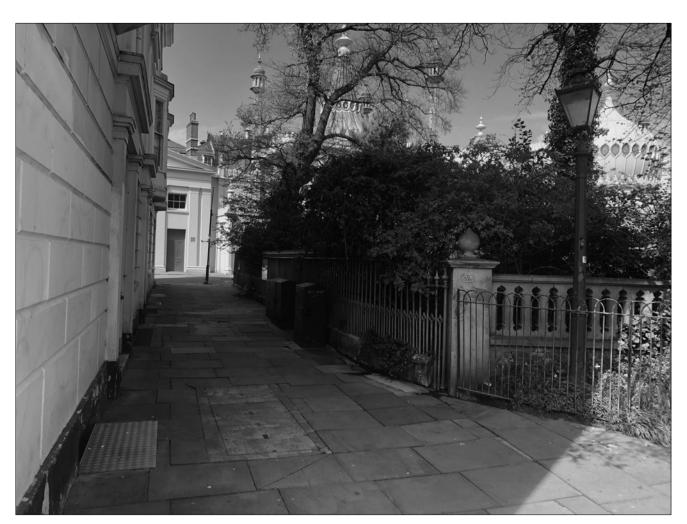

OLD STEINE BOUNDARY SCALE 1:25 (TYPICAL ELEVATION - EXISTING)

## OLD STEINE BOUNDARY SCALE 1:25 (TYPICAL CROSS SECTION - EXISTING)

This drawing is Copyright and shall not be produced nor used for any other purpose without the written permission of the Landscape Architects.