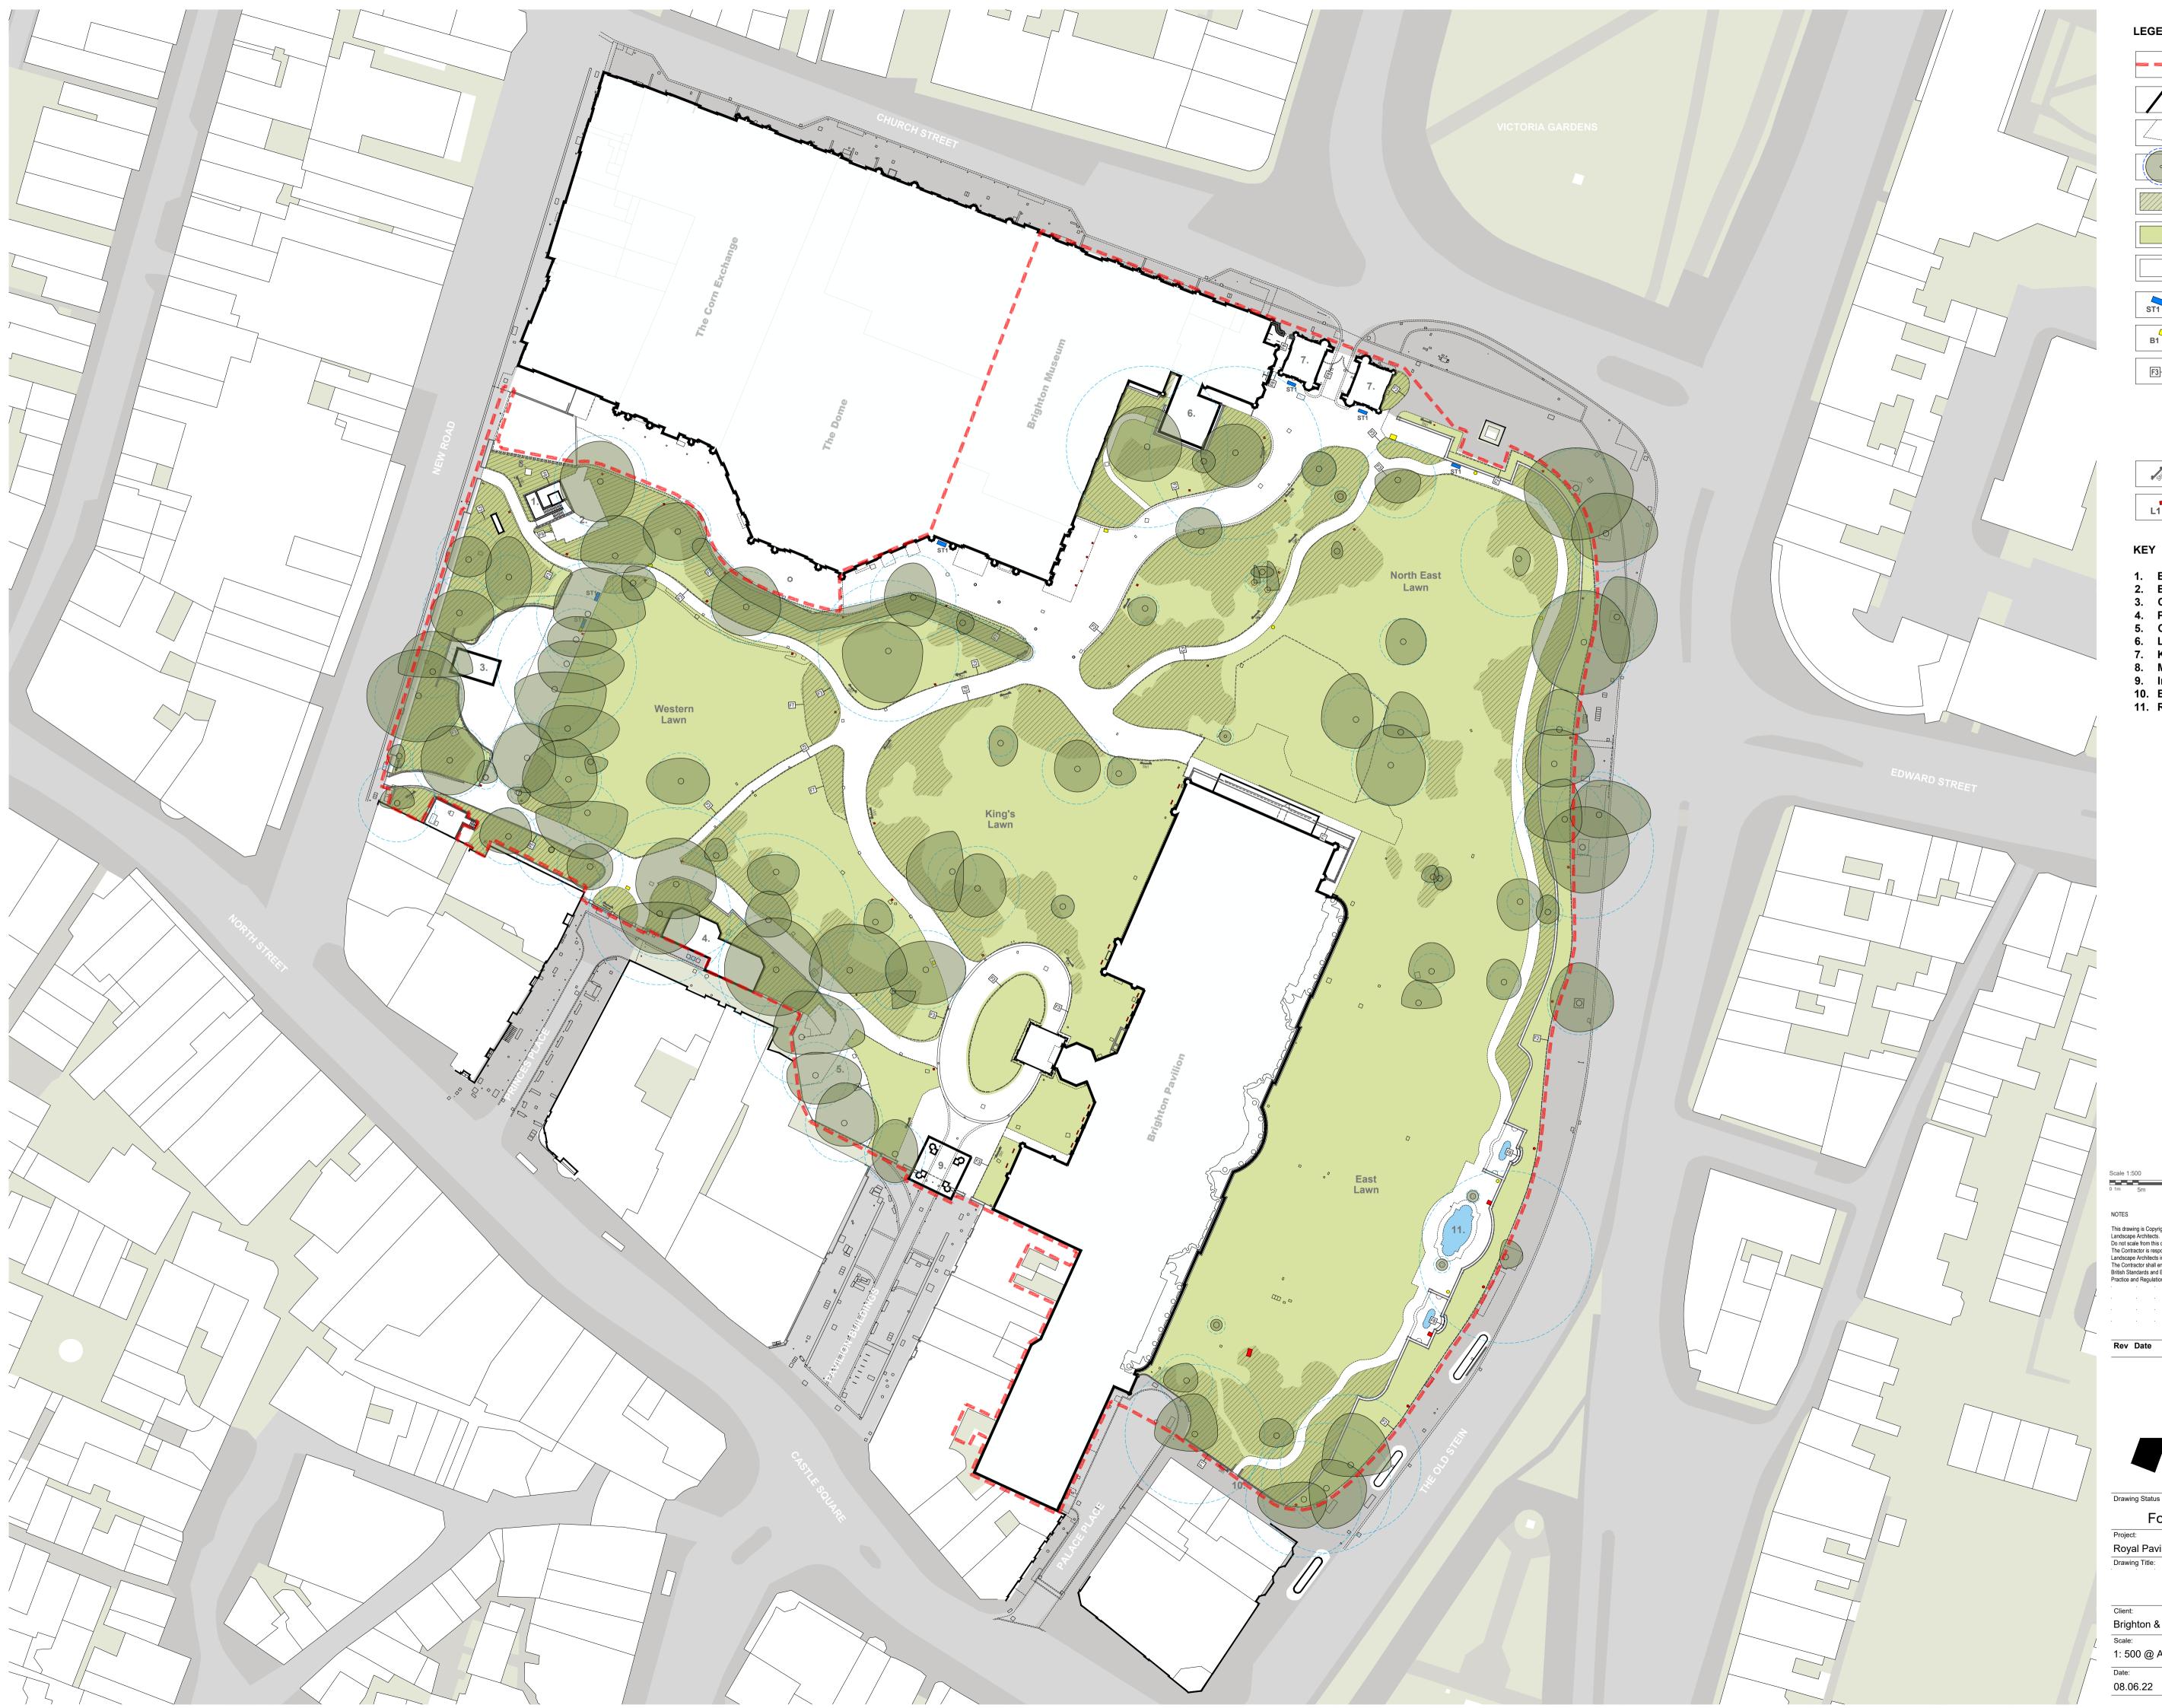

## LEGEND

|      | Site boundary                                                                                                                                                                                                                                                                                                                                                                                                                                                                                        |
|------|------------------------------------------------------------------------------------------------------------------------------------------------------------------------------------------------------------------------------------------------------------------------------------------------------------------------------------------------------------------------------------------------------------------------------------------------------------------------------------------------------|
|      | Buildings / structures                                                                                                                                                                                                                                                                                                                                                                                                                                                                               |
|      | Existing layout                                                                                                                                                                                                                                                                                                                                                                                                                                                                                      |
|      | Existing trees & RPA (Root Protection Area)                                                                                                                                                                                                                                                                                                                                                                                                                                                          |
|      | Existing Planting areas                                                                                                                                                                                                                                                                                                                                                                                                                                                                              |
|      | Existing Grass areas                                                                                                                                                                                                                                                                                                                                                                                                                                                                                 |
|      | Existing paths                                                                                                                                                                                                                                                                                                                                                                                                                                                                                       |
| ST1  | ST1 - Seating bench                                                                                                                                                                                                                                                                                                                                                                                                                                                                                  |
| B1   | B1 - Litter bin                                                                                                                                                                                                                                                                                                                                                                                                                                                                                      |
| F3   | <ul> <li>F1 - Cast iron Victorian Railing</li> <li>F2 - Metal double hoop railing (1.5m high)</li> <li>F3 - Metal double hoop railing (800mm / 400mm high)</li> <li>F4 - Weldmesh fencing (1.8m high)</li> <li>F5 - Metal Estate rail fencing (1.2m high)</li> <li>F6 - Retaining wall with metal railing (2.4m high).</li> <li>F7 - Post and rail timber fence (1.2m high)</li> <li>F8 - Ornate metal fencing / gates (various heights)</li> <li>F9 - Timber trellis fencing (2.2m high)</li> </ul> |
| J.S. | SN1 - Existing signage board / post                                                                                                                                                                                                                                                                                                                                                                                                                                                                  |
| L1   | L1 - Cast iron lamp column<br>L2 - Lighting cage (redundant)<br>L3 - In-ground luminaire                                                                                                                                                                                                                                                                                                                                                                                                             |

## KEY

- Energy Centre
   Bin store
   Cafe
   Public Toilets
   Gardeners Compound
   Learning Centre
   King William IV Gate
   Max Miller Statue
   India Gate
   Existing pedestrian entrance (closed)
   Reflective pools

| DTES                                                                                                                        |                          |                       |           |
|-----------------------------------------------------------------------------------------------------------------------------|--------------------------|-----------------------|-----------|
| ES                                                                                                                          |                          |                       |           |
|                                                                                                                             |                          |                       |           |
| drawing is Copyright and shall not be produced nor used for any<br>dscape Architects.                                       | other purpose without th | e written permissio   | n of the  |
| not scale from this drawing.<br>Contractor is responsible for checking all dimensions on site and                           | report any discrepancies | s, errors or omission | ns to the |
| dscape Architects immediately.<br>e Contractor shall ensure that all goods, materials and workmansh                         |                          |                       |           |
| tish Standards and Building Regulations, and ensure that all works<br>actice and Regulations in respect of Health & Safety. |                          |                       |           |
|                                                                                                                             |                          |                       |           |
|                                                                                                                             |                          |                       |           |
|                                                                                                                             |                          |                       |           |
|                                                                                                                             |                          |                       | •         |
| Rev Date By Description                                                                                                     |                          |                       | Ckd       |
| AF                                                                                                                          | RCHITE                   | CTU                   | RE        |
|                                                                                                                             |                          |                       |           |
|                                                                                                                             |                          |                       |           |
|                                                                                                                             |                          |                       |           |
|                                                                                                                             |                          |                       |           |
| Prawing Status                                                                                                              |                          | N                     |           |
|                                                                                                                             | (2)                      |                       |           |
| For Planning                                                                                                                |                          |                       |           |
| For Planning                                                                                                                |                          | $\nabla$              |           |
| roject:                                                                                                                     |                          |                       |           |
| Project:<br>Royal Pavilion Gardens                                                                                          |                          |                       |           |
| roject:<br>Royal Pavilion Gardens<br><sup>brawing Title:</sup>                                                              | ite Plan                 |                       |           |
| Project:<br>Royal Pavilion Gardens                                                                                          | ite Plan                 |                       |           |
| Troject:<br>Royal Pavilion Gardens<br>Drawing Title:<br>Existing S                                                          | ite Plan                 | · · · ·               |           |
| Project:<br>Royal Pavilion Gardens<br>Drawing Title:<br>Existing S                                                          | ite Plan                 |                       |           |
| Project:<br>Royal Pavilion Gardens<br>Drawing Title:<br>Existing S<br>Dient:<br>Brighton & Hove Museums                     | ite Plan                 |                       | · ·       |
| Project:<br>Royal Pavilion Gardens<br>Drawing Title:<br>Existing S<br>Client:<br>Brighton & Hove Museums<br>Scale:          |                          | · · · ·               | · · ·     |
| Project:<br>Royal Pavilion Gardens<br>Drawing Title:                                                                        | Job No.:                 | · · · ·               | · ·       |