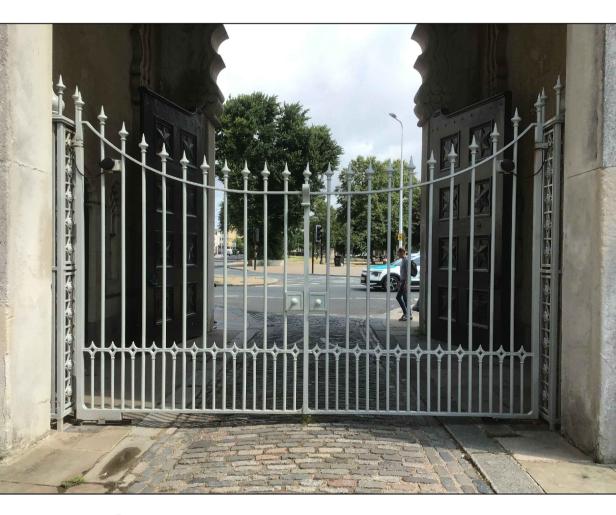

3 Elevation of North Gate Pedstrian Gate NG1 5040 NTS

4 Elevation of North Gate Pedstrian Gate NG2 5040 NTS

Existing painted modern galvanised steel gate.

Lock box has significant corrosion. Allow for full replacement to make fully operational.

General works:

- 1. Gates to be repaired in-situ with new paint finish applied as spec M60 after repairs and full preparation to all elements including all rails and panels over head. Allow for all suitable protections measures and PPE as needed. Provide method statements for review by Principal Designer and CA.
- 2. Vehicle gates are automatic. Liaison needed with Gardens for suitable access and to isolate electrics as needed to carry out works. Operation to be fully checked and ensure operational at completion.
- 3. Gate is listed, ensure all paving and stonework is suitably protected during Gate repair and re-decoration works.
- Retain and suitably protect gate automation gear
- Localised areas of corrosion evident which will require suitable preparation.