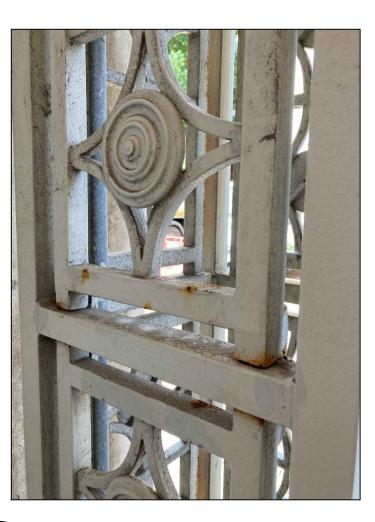

<u>5</u> Y Elevation of North Gate Pedstrian Gate NG3

2 Elevation of North Gate Pedstrian Gate NG1 5040 NTS

9 Deta 5040 NTS Detail of North Gate Pedstrian Gate NG3

5040 NTS

Condition poor - subject to further survey when high level access available, allow to carefully remove, fully repair and re-install and make good around fixing points in lime mortar.

General works:

- 1. Gates to be repaired in-situ with new paint finish applied as spec M60 after repairs and full preparation to all elements including all rails and panels over head. Allow for all suitable protections measures and PPE as needed. Provide method statements for review by Principal Designer and CA.
- 2. Vehicle gates are automatic. Liaison needed with Gardens for suitable access and to isolate electrics as needed to carry out works. Operation to be fully checked and ensure operational at completion.
- 3. Gate is listed, ensure all paving and stonework is suitably protected during Gate repair and re-decoration works.
- Retain and suitably protect gate automation gear
- Localised areas of corrosion evident which will require suitable preparation.