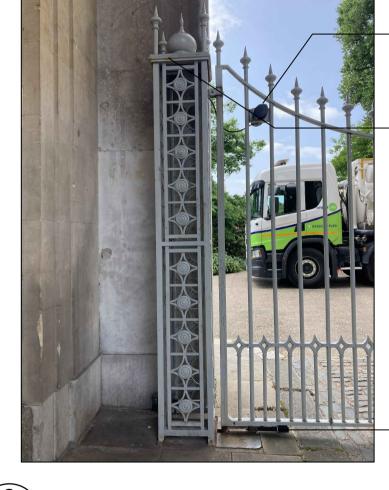

3 Elevation of North Gate Pedstrian Gate NG1 5040 NTS

4 Elevation of North Gate Pedstrian Gate NG2 5040 NTS

Existing painted modern galvanised steel gate.

Lock box has significant corrosion. Allow for full replacement to make fully operational.

-7 5040 NTS

Elevation of North Gate Pedstrian Gate NG3

8 Typical Gate Post of North Gate NG3 5040 NTS

This drawing is not to be scaled. The architect is to be informed of any errors before work proceeds. The general contractor is responsible for checking all dimensions