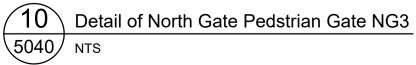

<u>5</u> Y Elevation of North Gate Pedstrian Gate NG3

2 Elevation of North Gate Pedstrian Gate NG1 5040 NTS

9 Deta 5040 NTS Detail of North Gate Pedstrian Gate NG3

5040 NTS

Condition poor - subject to further survey when high level access available, allow to carefully remove, fully repair and re-install and make good around fixing points in lime mortar.