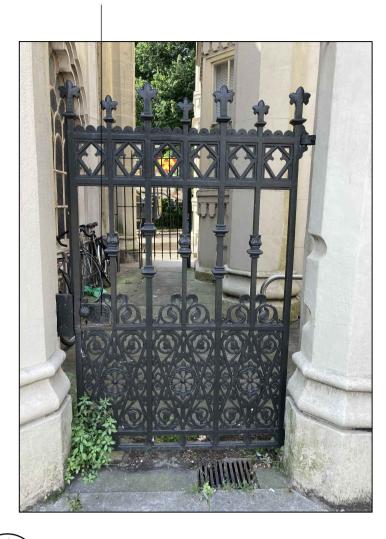

Lock box has significant corrosion. Allow for repairing, easing, overhaul and adjust to make fully operational.

Elevation of North Gate Pedstrian Gate NG1 5040 NTS

1

Gate is listed, ensure all paving and stonework is suitably protected during Gate repair and re-decoration works.

3 Elevation of North Gate Pedstrian Gate NG1 5040 NTS

4 Elevation of North Gate Pedstrian Gate NG2 5040 NTS

Existing painted modern galvanised steel gate.

Lock box has significant corrosion. Allow for full replacement to make fully operational.