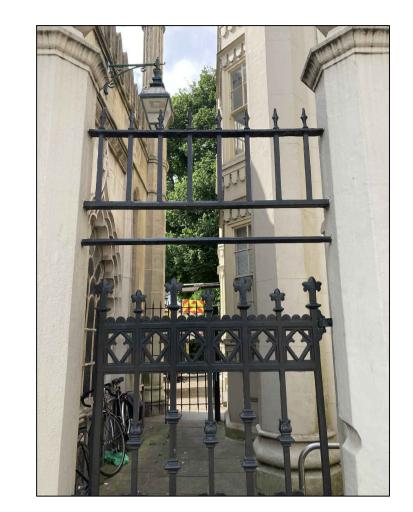

<u>5</u> Y Elevation of North Gate Pedstrian Gate NG3

2 Elevation of North Gate Pedstrian Gate NG1 5040 NTS

9 Deta 5040 NTS Detail of North Gate Pedstrian Gate NG3

5040 NTS

Condition poor - subject to further survey when high level access available, allow to carefully remove, fully repair and re-install and make good around fixing points in lime mortar.

-7 5040 NTS

Elevation of North Gate Pedstrian Gate NG3

8 Typical Gate Post of North Gate NG3 5040 NTS

This drawing is not to be scaled. The architect is to be informed of any errors before work proceeds. The general contractor is responsible for checking all dimensions