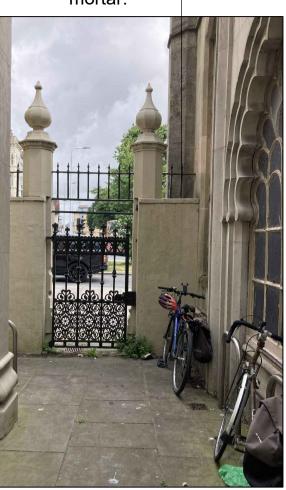

<u>5</u> Y Elevation of North Gate Pedstrian Gate NG3

2 Elevation of North Gate Pedstrian Gate NG1 5040 NTS

9 Deta 5040 NTS Detail of North Gate Pedstrian Gate NG3

5040 NTS

Condition poor - subject to further survey when high level access available, allow to carefully remove, fully repair and re-install and make good around fixing points in lime mortar.

-7 5040 NTS

Elevation of North Gate Pedstrian Gate NG3

8 Typical Gate Post of North Gate NG3 5040 NTS

This drawing is not to be scaled. The architect is to be informed of any errors before work proceeds. The general contractor is responsible for checking all dimensions