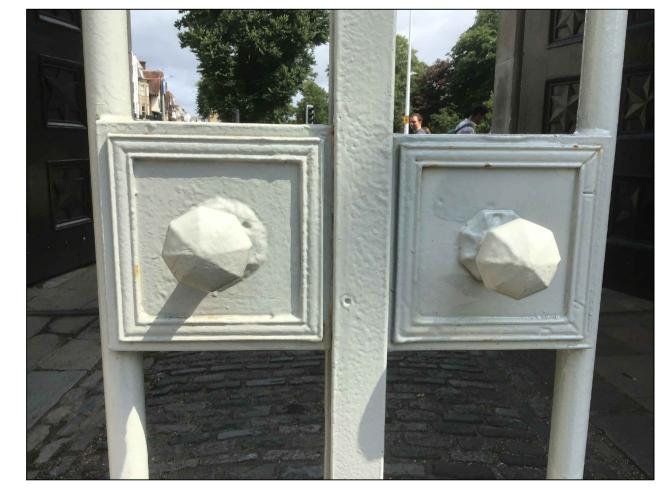

Lock box has significant corrosion. Allow for repairing, easing, overhaul and adjust to make fully operational.

Elevation of North Gate Pedstrian Gate NG1 5040 NTS

1

Gate is listed, ensure all paving and stonework is suitably protected during Gate repair and re-decoration works.

3 Elevation of North Gate Pedstrian Gate NG1 5040 NTS

4 Elevation of North Gate Pedstrian Gate NG2 5040 NTS

Existing painted modern galvanised steel gate.

Lock box has significant corrosion. Allow for full replacement to make fully operational.

General works:

- 1. Gates to be repaired in-situ with new paint finish applied as spec M60 after repairs and full preparation to all elements including all rails and panels over head. Allow for all suitable protections measures and PPE as needed. Provide method statements for review by Principal Designer and CA.
- 2. Vehicle gates are automatic. Liaison needed with Gardens for suitable access and to isolate electrics as needed to carry out works. Operation to be fully checked and ensure operational at completion.
- 3. Gate is listed, ensure all paving and stonework is suitably protected during Gate repair and re-decoration works.
- Retain and suitably protect gate automation gear
- Localised areas of corrosion evident which will require suitable preparation.