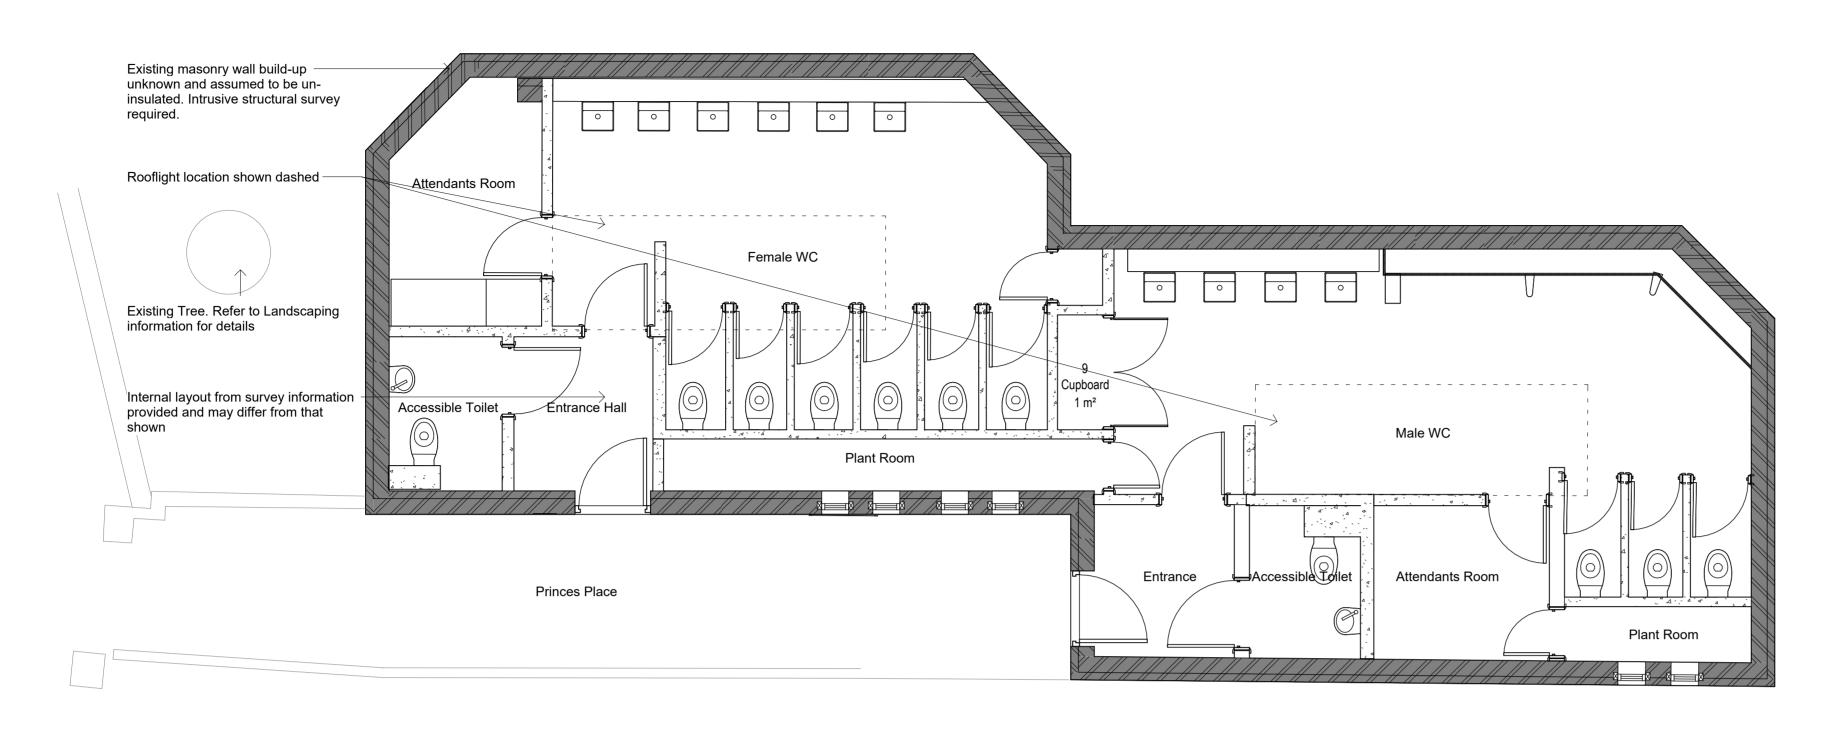

2 Toilet Block RP - Existing
1:50

This drawing is not to be scaled. The architect is to be informed of any errors before work proceeds. The general contractor is responsible for checking all dimensions.

## Notes

Existing building information derived from survey information supplied by Allen Scott Landscape Architects and received 08/08/2022. All dimensions to be confirmed on site.

Design pending input from specialist structural and M+E consultants.

Design pending structural survey information.

P1 26/07/2023 PLANNING Rev Date Description

r h partnership architects
28 Foundry Street Brighton BN1 4AT
T 01273 645220
www.rhpartnership www.rhpartnership.co.uk brighton@rhpartnership.co.uk

Brighton Royal Estate Phase

Existing Plans

Scale (metres) 1:50

P1154-RHP-TB-XX-DR-A-

1:50@A1 P1154

PLANNING