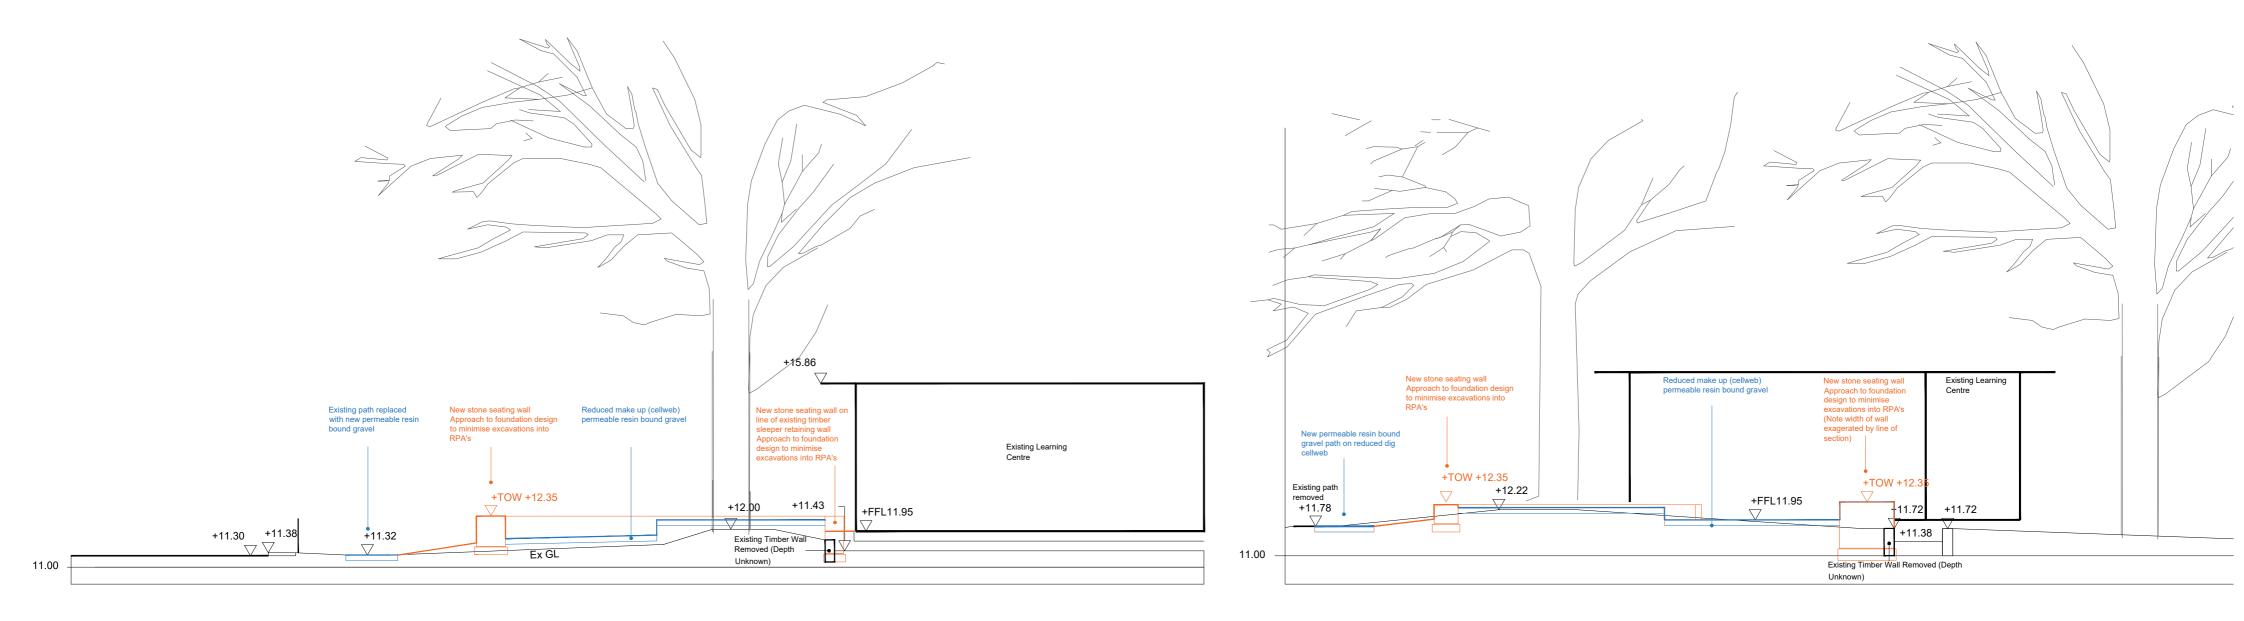

OUTDOOR LEARNING SPACE

SCALE 1:100 (WORKING SKETCH SECTION A-A)

## OUTDOOR LEARNING SPACE

SCALE 1:100 (WORKING SKETCH SECTION B-B