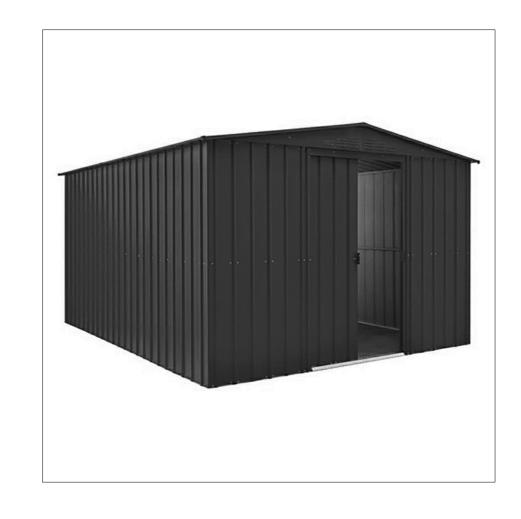

## METAL GARDEN STORE

Product : Globel Heritage Green Apex Metal Shed (3.07 x 2.47) - or similar approved

- 1. Foundation (to engineers detail)
- Galvanised steel roof. Polyester powder coated 'dark green'. Including 1no. Skylight roof panel
- 3. Galvanised steel walls. Polyester powder coated 'dark green'
  4. Waterproof double electrical socket
- 5. LED strip lighting6. Lockable double sliding doors
- 7. Ventilated gables