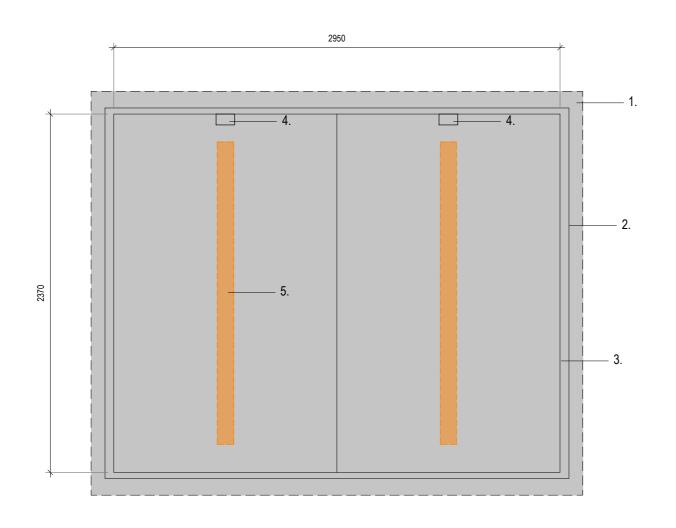

## **GARDEN STORE** SCALE 1:25 (PLAN VIEW)

**GARDEN STORE** SCALE 1:25 (FRONT ELEVATION)

## METAL GARDEN STORE

Product : Globel Heritage Green Apex Metal Shed (3.07 x 2.47) - or similar approved

- 1. Foundation (to engineers detail)
- Galvanised steel roof. Polyester powder coated 'dark green'. Including 1no. Skylight roof panel
- 3. Galvanised steel walls. Polyester powder coated 'dark green'
  4. Waterproof double electrical socket
- 5. LED strip lighting6. Lockable double sliding doors
- 7. Ventilated gables