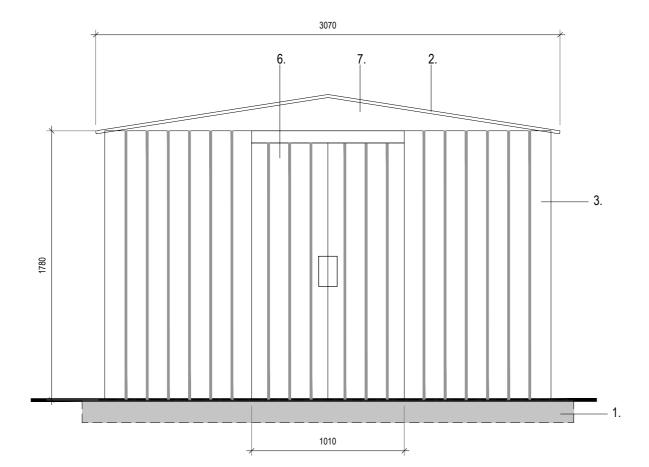

## **GARDEN STORE** SCALE 1:25 (PLAN VIEW)

**GARDEN STORE** SCALE 1:25 (FRONT ELEVATION)

## METAL GARDEN STORE

Product : Globel Heritage Green Apex Metal Shed (3.07 x 2.47) - or similar approved

- 1. Foundation (to engineers detail)
- Galvanised steel roof. Polyester powder coated 'dark green'. Including 1no. Skylight roof panel
- 3. Galvanised steel walls. Polyester powder coated 'dark green'
  4. Waterproof double electrical socket
- 5. LED strip lighting6. Lockable double sliding doors
- 7. Ventilated gables