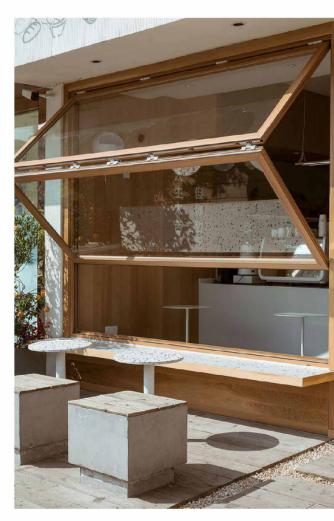

## PRECEDENT IMAGERY

Vertical timber bi-fold door

Tiled section beneath sill in reference to past use of building

Folded steel entrance canopy

**Kiosk Hatch Detail Section** 

P1 26/07/2023 PLANNING

Rev Date Description