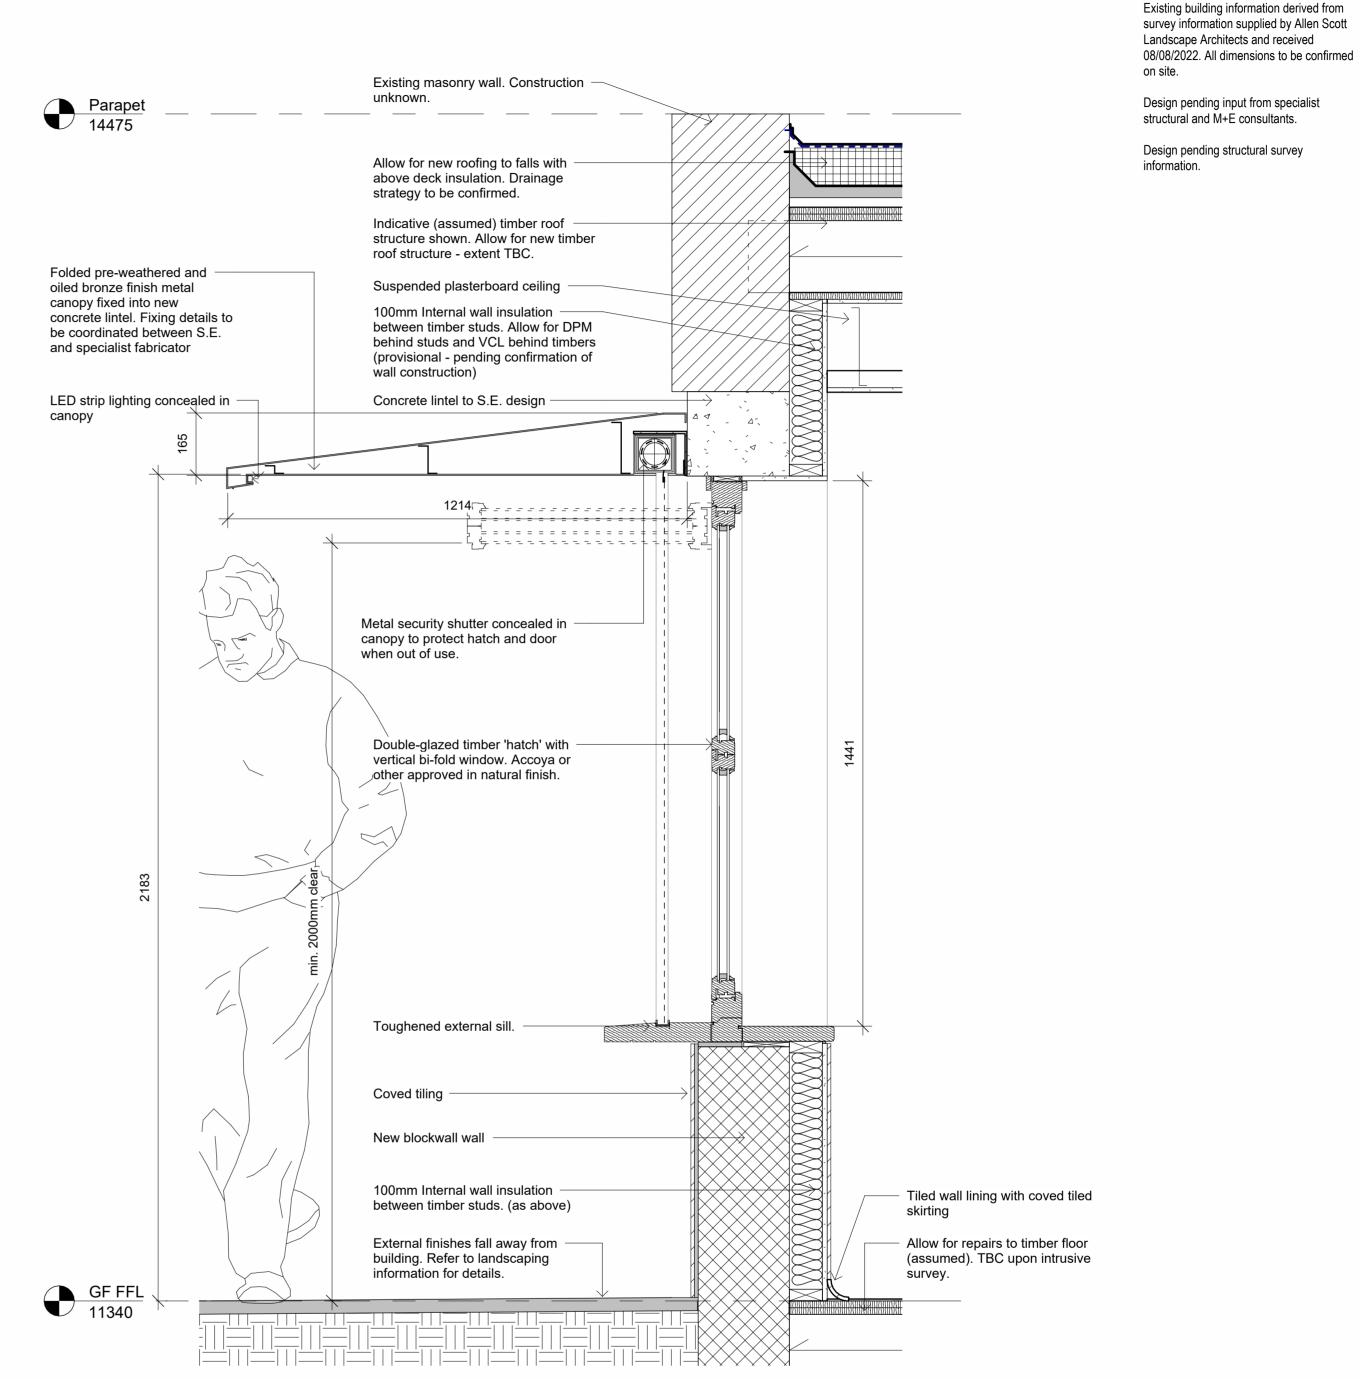

## PRECEDENT IMAGERY

Vertical timber bi-fold door

Tiled section beneath sill in reference to past use of building

Folded steel entrance canopy

**Kiosk Hatch Detail Section** 

P1 26/07/2023 PLANNING

Rev Date Description

This drawing is not to be scaled. The architect is to be informed of any errors before work proceeds. The general contractor is responsible for checking all dimensions.

Notes

0 0.1 0.2 0.3 0.4 0.5

Scale (metres) 1:10

**r h partnership** architects 28 Foundry Street Brighton BN1 4AT T 01273 645220 www.rhpartnership.co.uk brighton@rhpartnership.co.uk

**Brighton Royal Estate Phase** 

Kiosk Hatch Detail

P1154-RHP-TB-XX-DR-A- 4000 P1