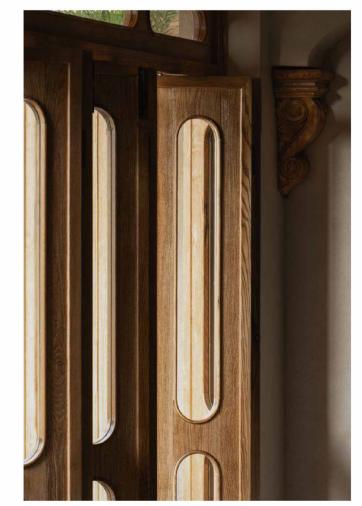

## PRECEDENT IMAGERY

Vertical timber bi-fold door

Tiled section beneath sill in reference to past use of building

Folded steel entrance canopy

**Kiosk Hatch Detail Section** 

P1 26/07/2023 PLANNING

Rev Date Description