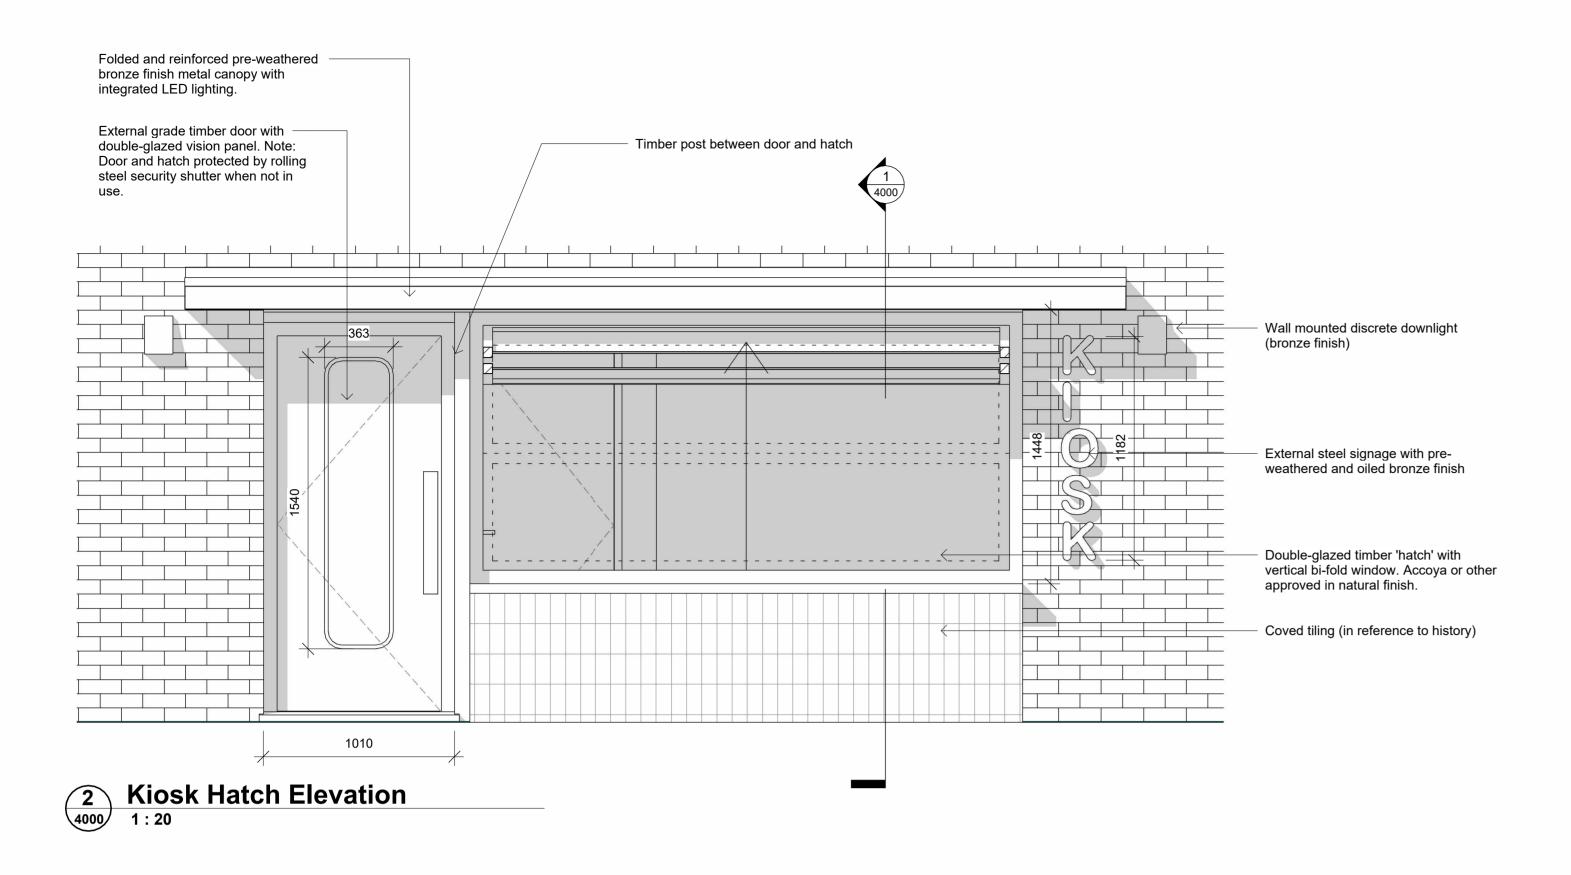

## PRECEDENT IMAGERY

Vertical timber bi-fold door

Tiled section beneath sill in reference to past use of building

Folded steel entrance canopy

**Kiosk Hatch Detail Section** 

P1 26/07/2023 PLANNING

Rev Date Description