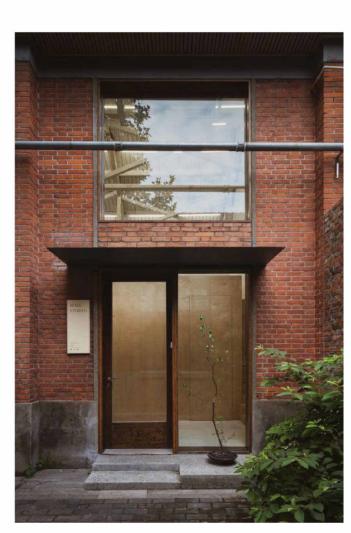

## PRECEDENT IMAGERY

Vertical timber bi-fold door

Tiled section beneath sill in reference to past use of building

Folded steel entrance canopy

**Kiosk Hatch Detail Section** 

P1 26/07/2023 PLANNING

Rev Date Description