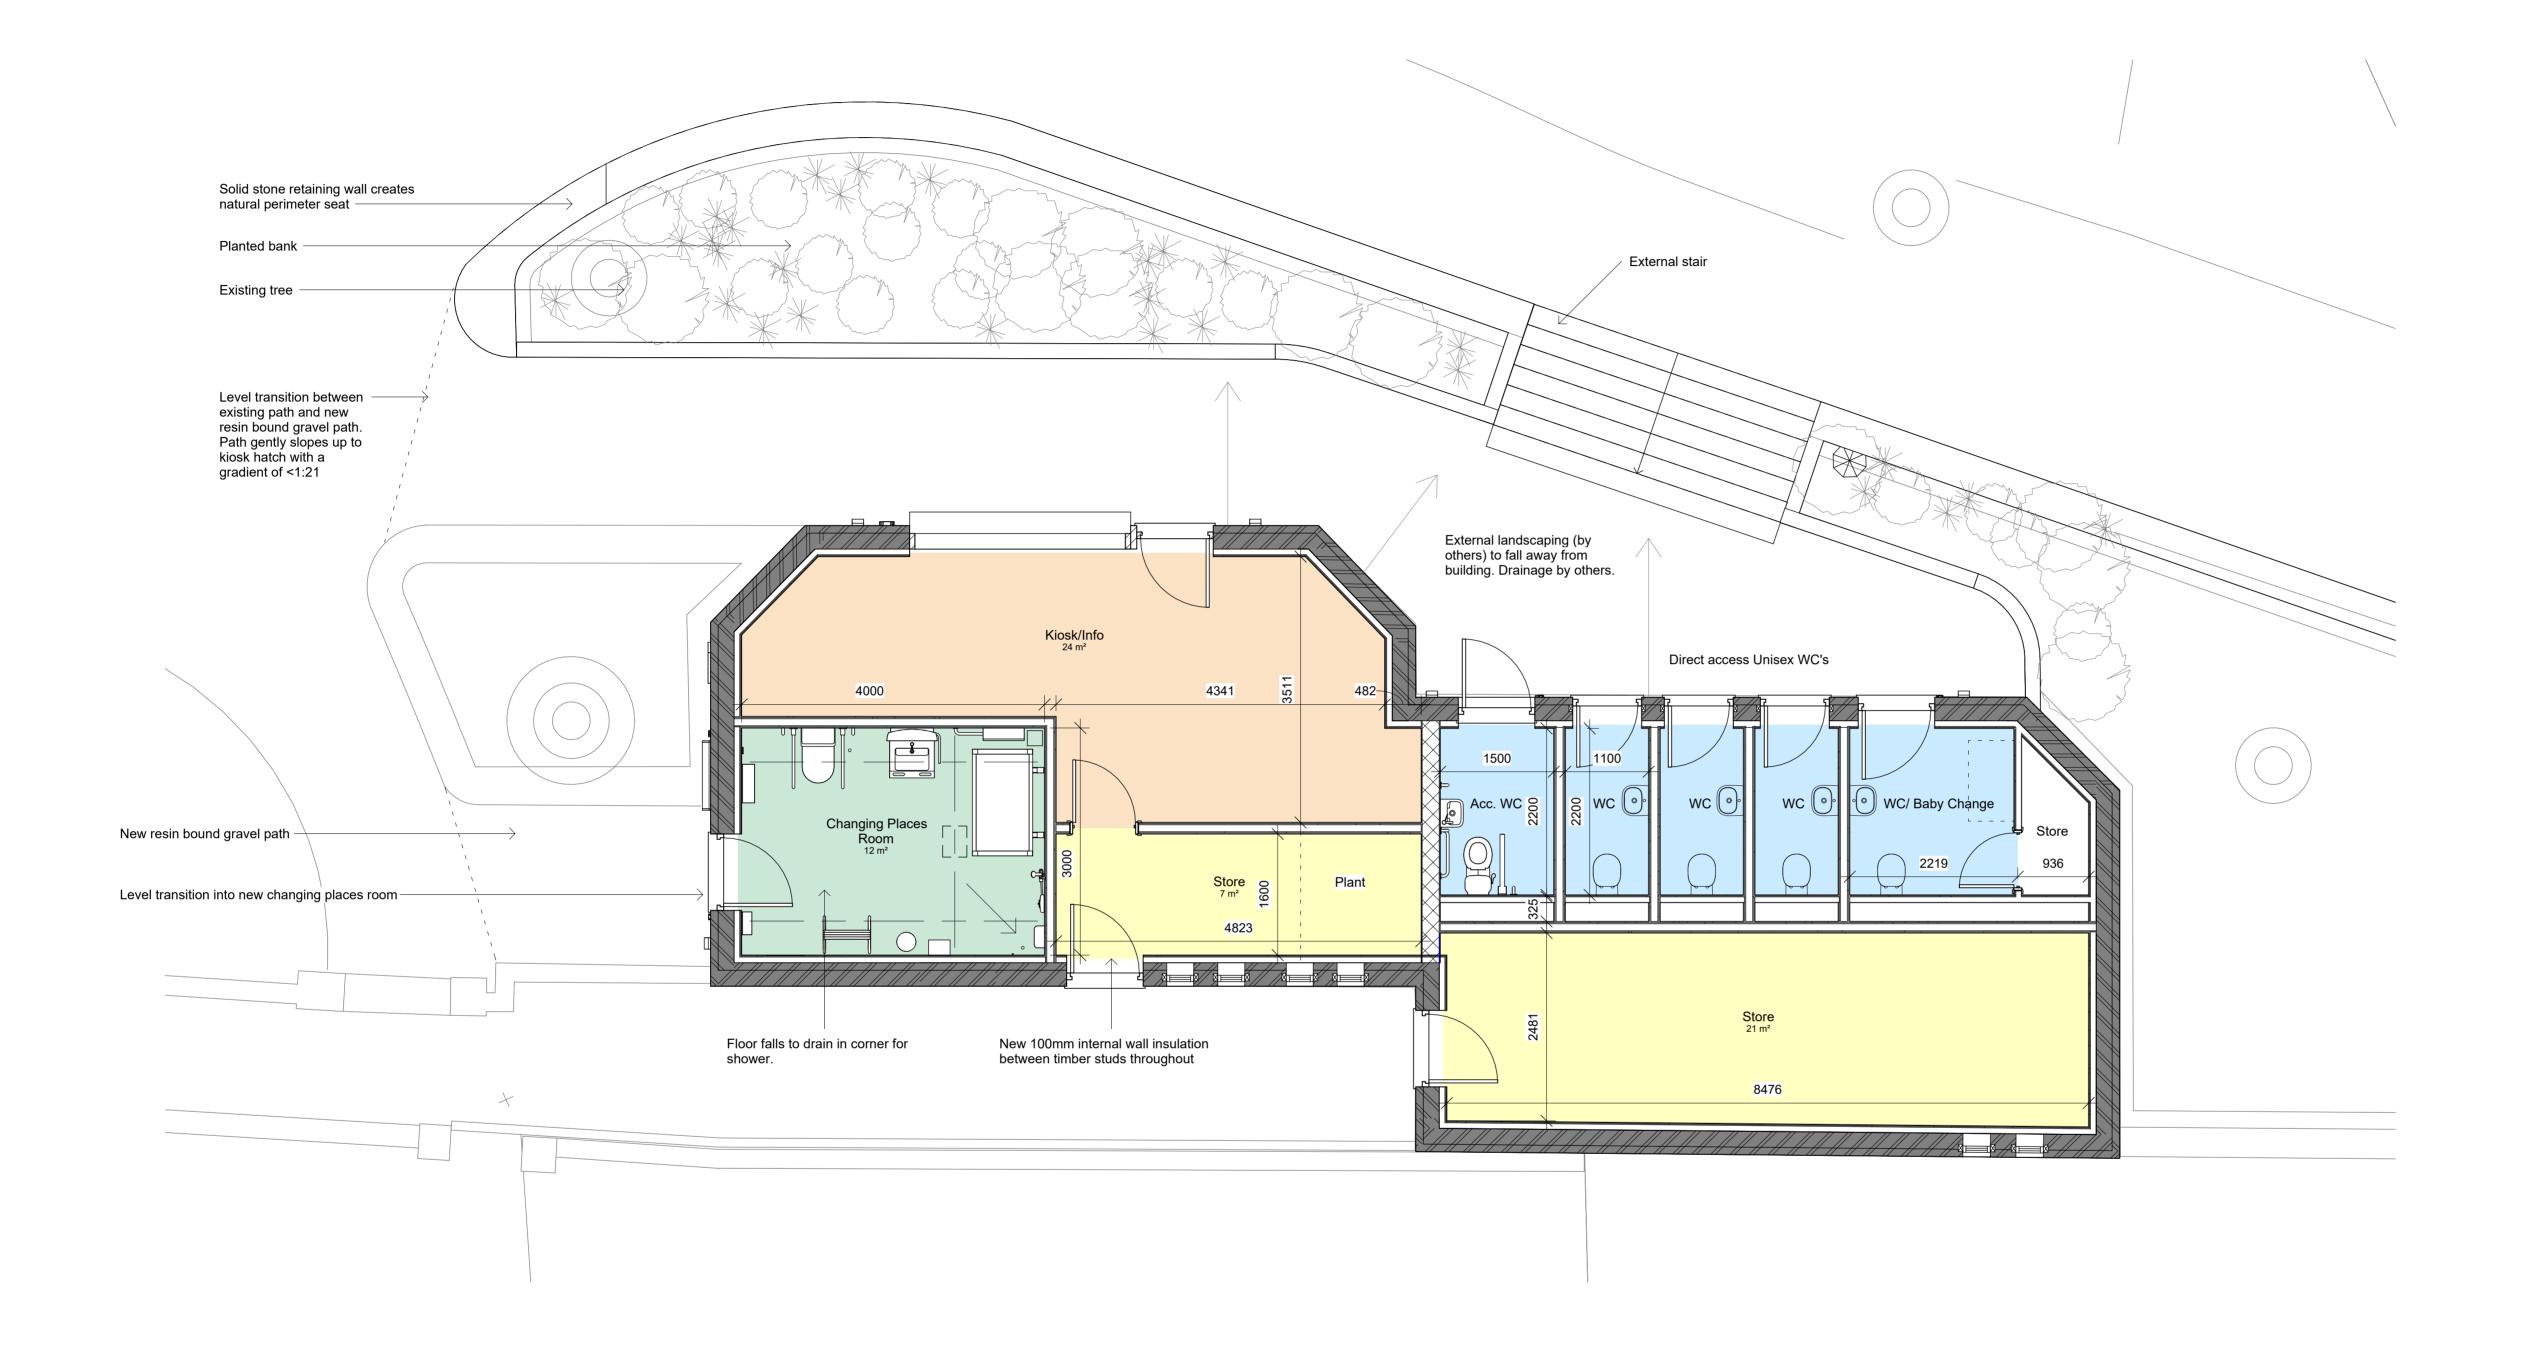

1 GF Plan 2000 1:50

This drawing is not to be scaled. The architect is to be informed of any errors before work proceeds. The general contractor is responsible for checking all dimensions.

## Notes

Existing building information derived from survey information supplied by Allen Scott Landscape Architects and received 08/08/2022. All dimensions to be confirmed on site.

Design pending input from specialist structural and M+E consultants.

Brighton Royal Estate Phase

Ground Floor Plan

1:50@A1 P1154 0 0.5 1 1.5 2 2.5

Scale (metres) 1:50

PLANNING