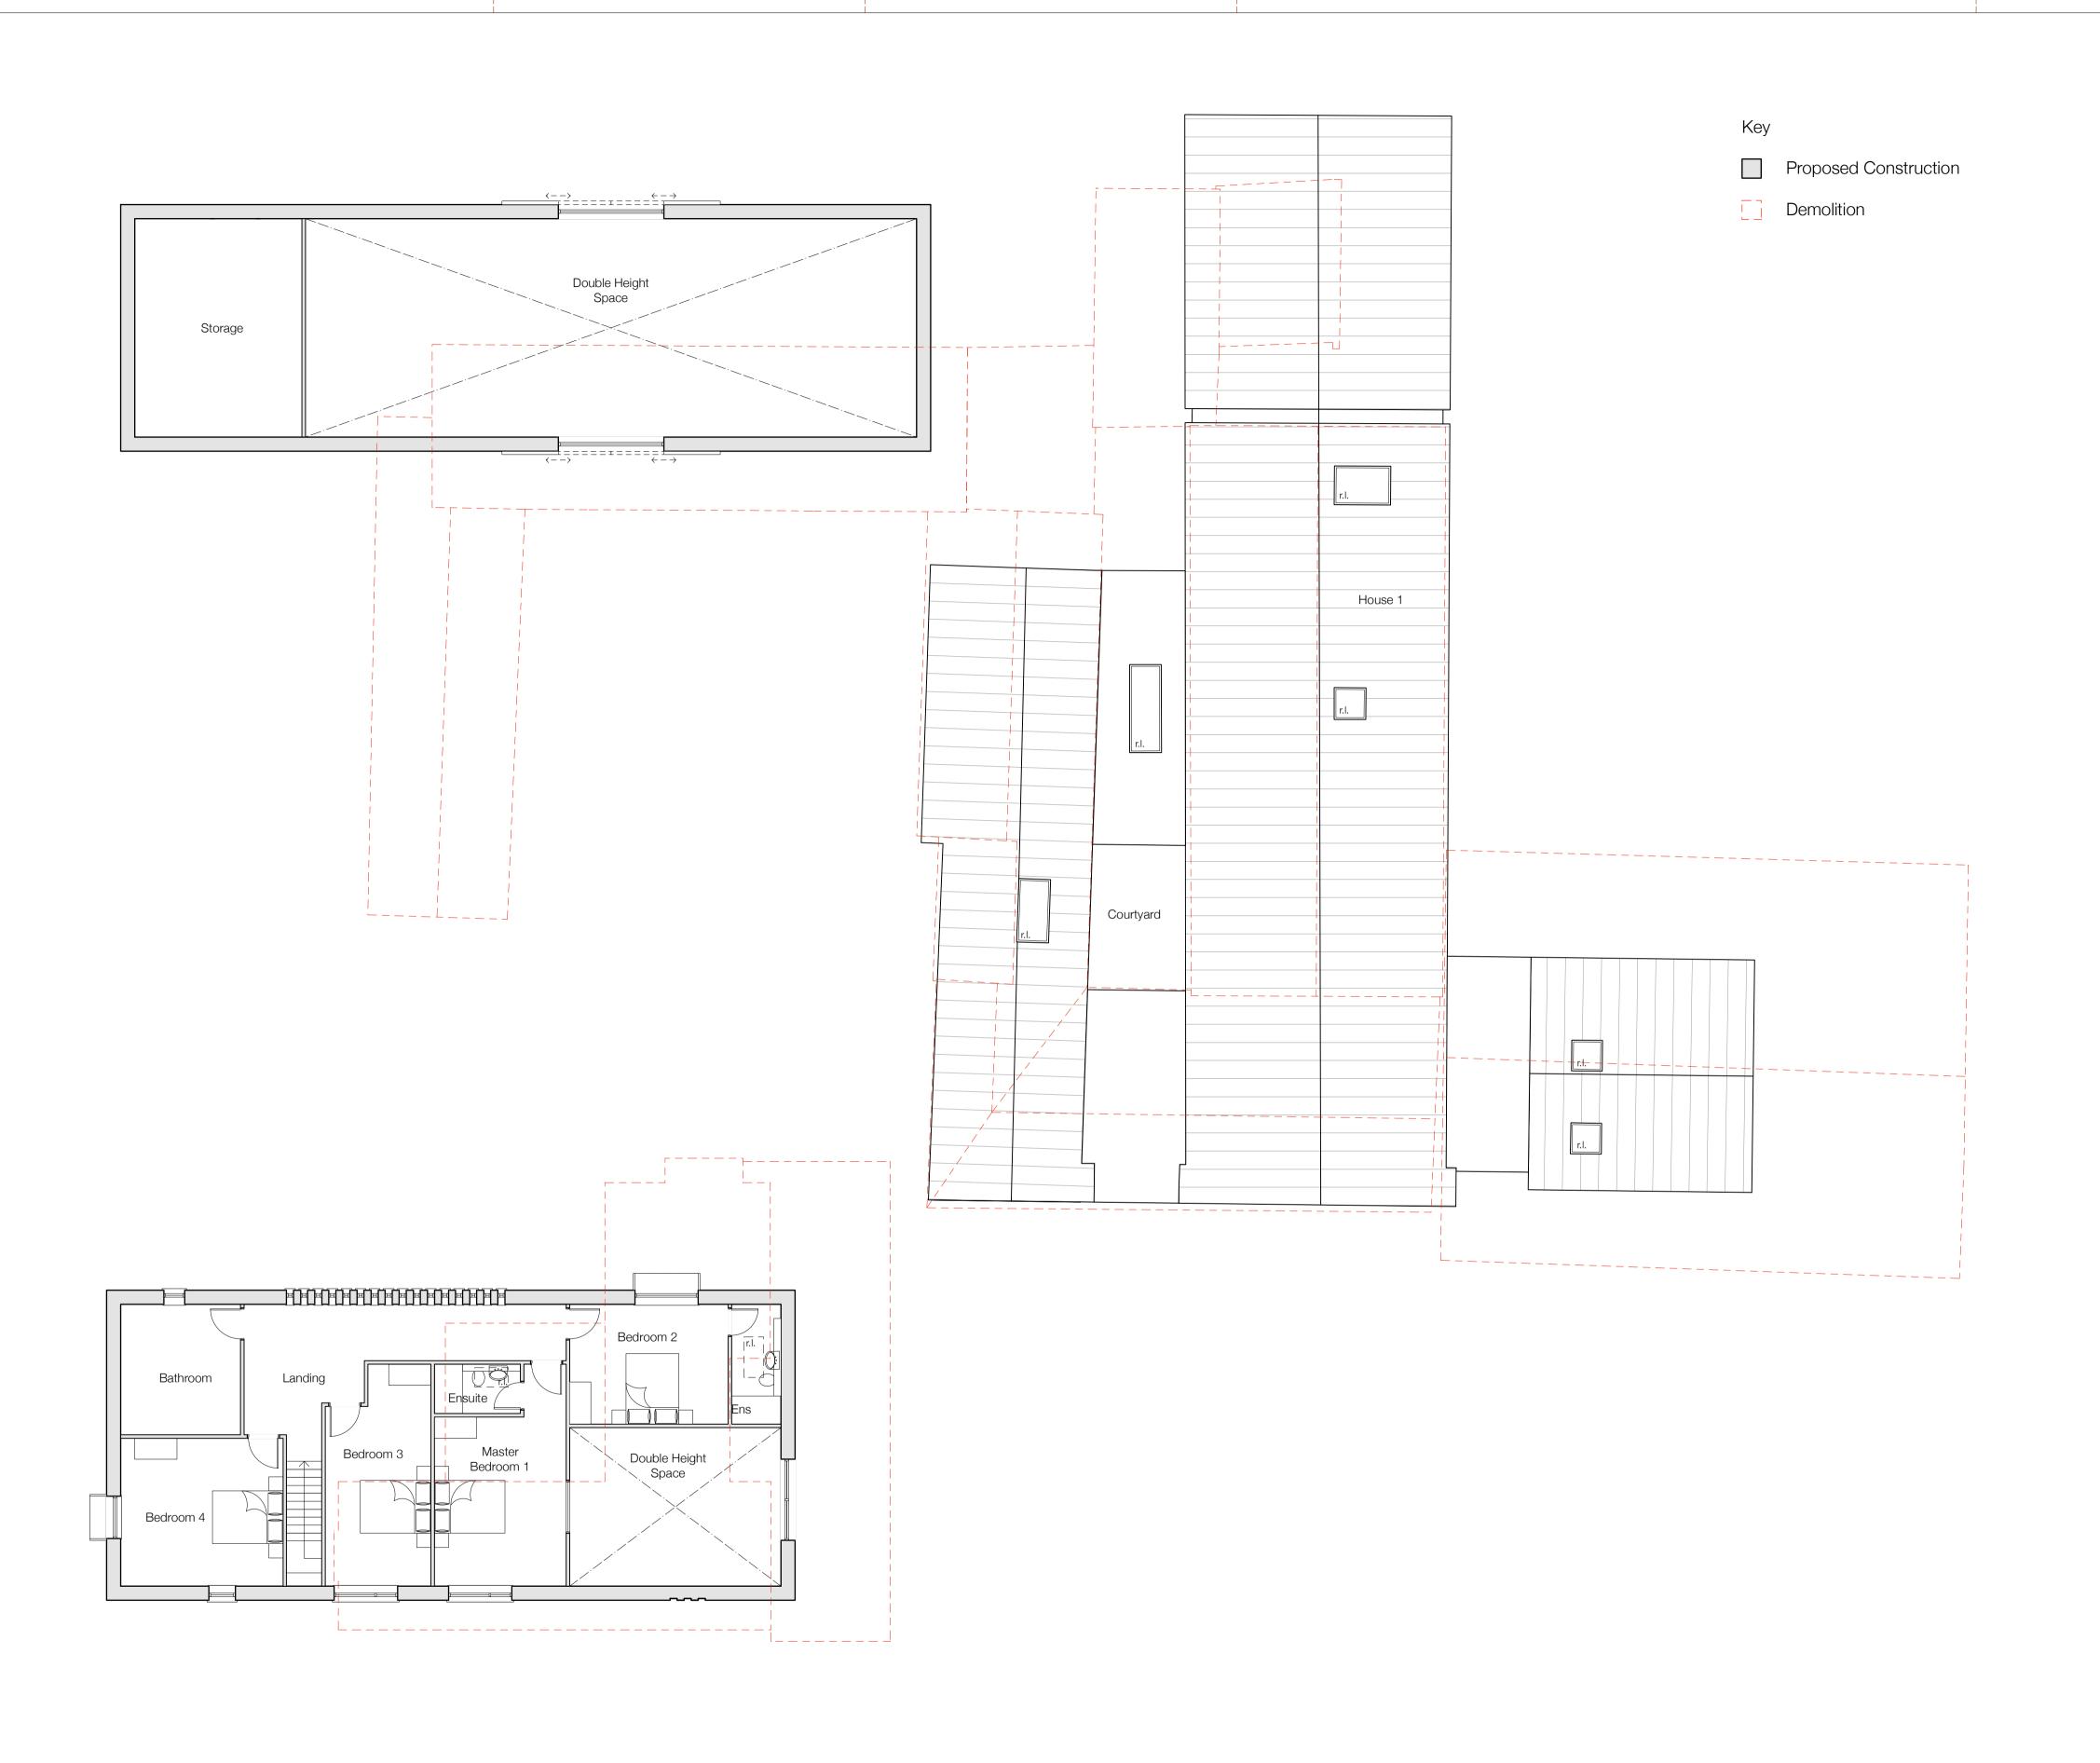

0 1 2 3 4 5 M

Proposed First Floor Plan with demolition shown 1.100

A 17/10/23 Minor Amendments
REV. DATE DESCRIPTION

Allan Joyce Architects Ltd

Architects, Landscape & Interior Design
16-20 Bath Street, Nottingham NG1 1DF
T 0115 8418418 E design@ajaltd.co.uk

Roy & Rachael Allum

Sycamore Lodge

Proposed First Floor Plan with demolition shown

with demolition shown

PROJECT NUMBER SCALE @ A1 DATE BY
3966 1:100 September '23 CS

DRAWING NUMBER REVISION STATUS

OO7 A Planning